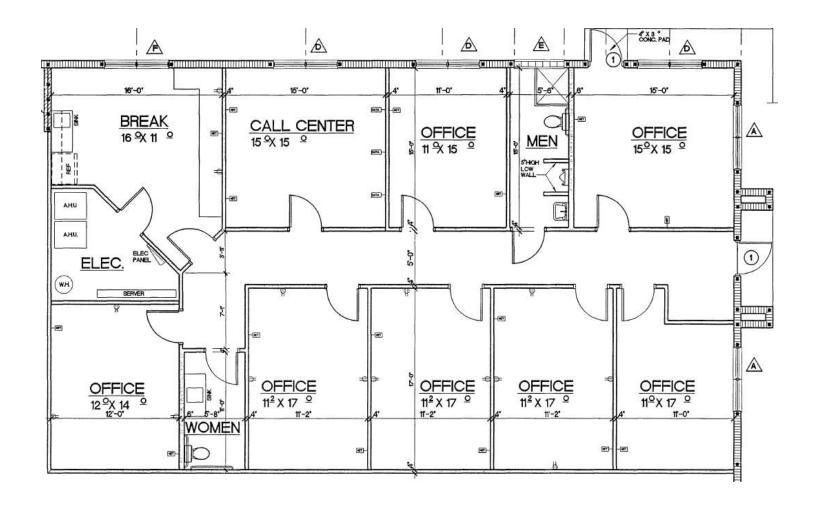

#### PROPERTY OVERVIEW

**Sale Price:** \$2,400,000 #102 2,000 SF = Vacant

#104 2,500 SF = Medical Tenant. Lease Expires 9/30/2028

#106 2,500 SF = Medical Tenant. Lease Expires 6/1/2025

#108 2,500 SF = Owner Occupied. Delivered Vacant Shortly after Closing

Acreage: 0.87 Acres No Tenant Renewal Options. LL Termination Option w/ 90-Day Notice

Each Unit has Reception, Multiple Offices, Conference, Break Room, Restrooms

Utilities: Water/Sewer (Common), FPL Electric (Separately Metered)

38 Paved/Striped/Lighted Asphalt Parking Spaces

Facility SF:

BU-1-A Zoning: Office, Medical, Financial, Dental & More!

DO NOT DISTURB OCCUPANTS