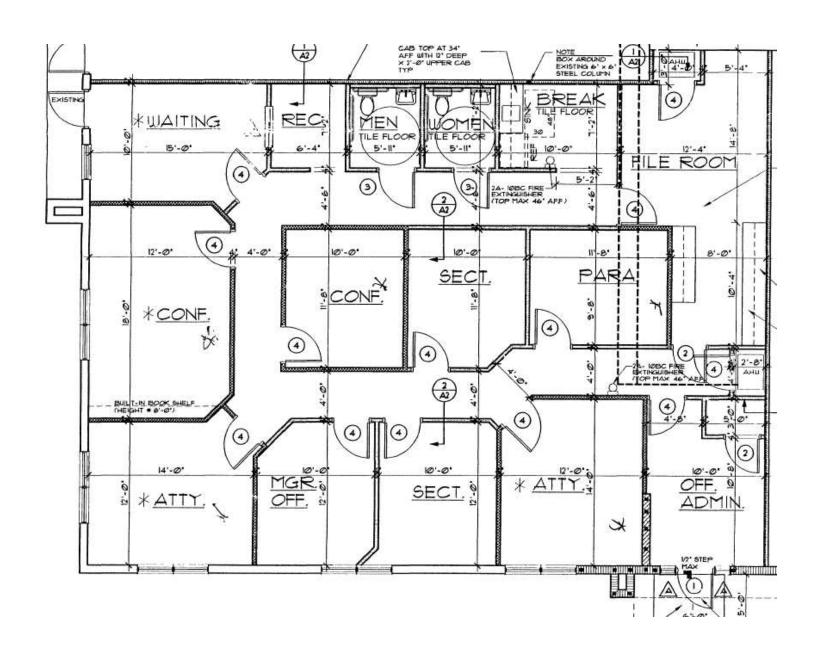

# 4-Suite Office Building In Suntree / Viera Area

640 Classic Court, Melbourne, FL 32940

Suite 106 (2,500 SF) - Medical Tenant. Lease Expires 6/1/2025