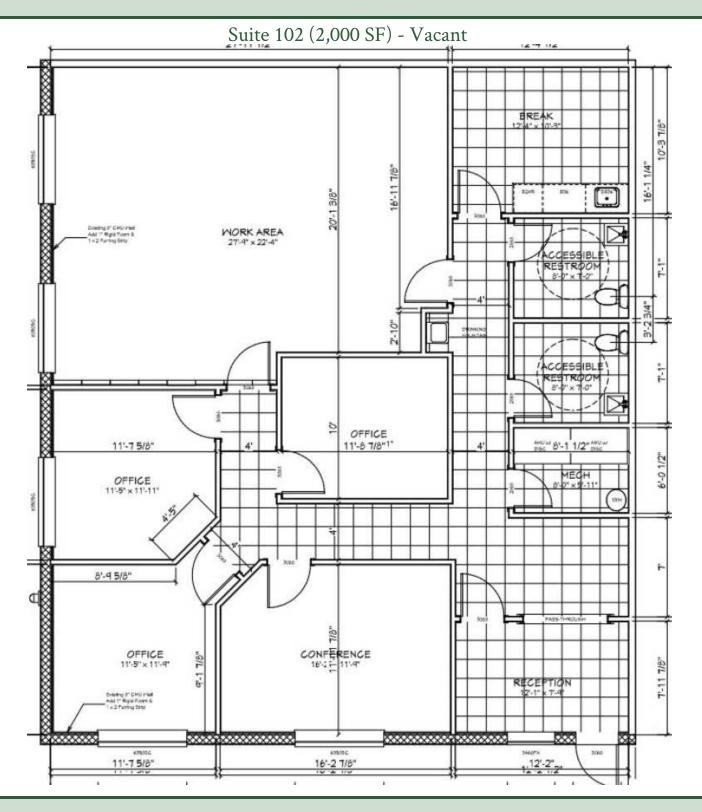

# 4-Suite Office Building In Suntree / Viera Area

640 Classic Court, Melbourne, FL 32940

Suite 104 (2,500 SF) - Medical Tenant. Lease Expires 9/30/2028