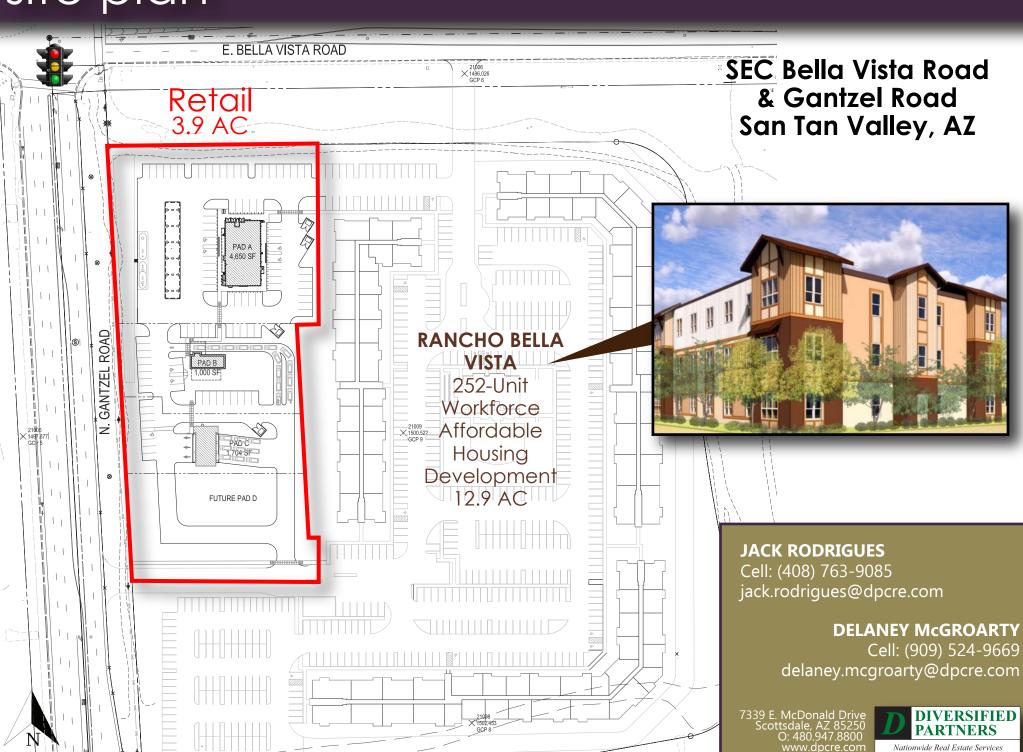

# site plan

## property highlights

Source: Sites USA

- Retail PADs available for sale, ground lease or build-to-suit
- Seeking gas, automotive and QSR tenants!
- Adjacent to recently approved 252-unit affordable housing development
- Join Starbucks!