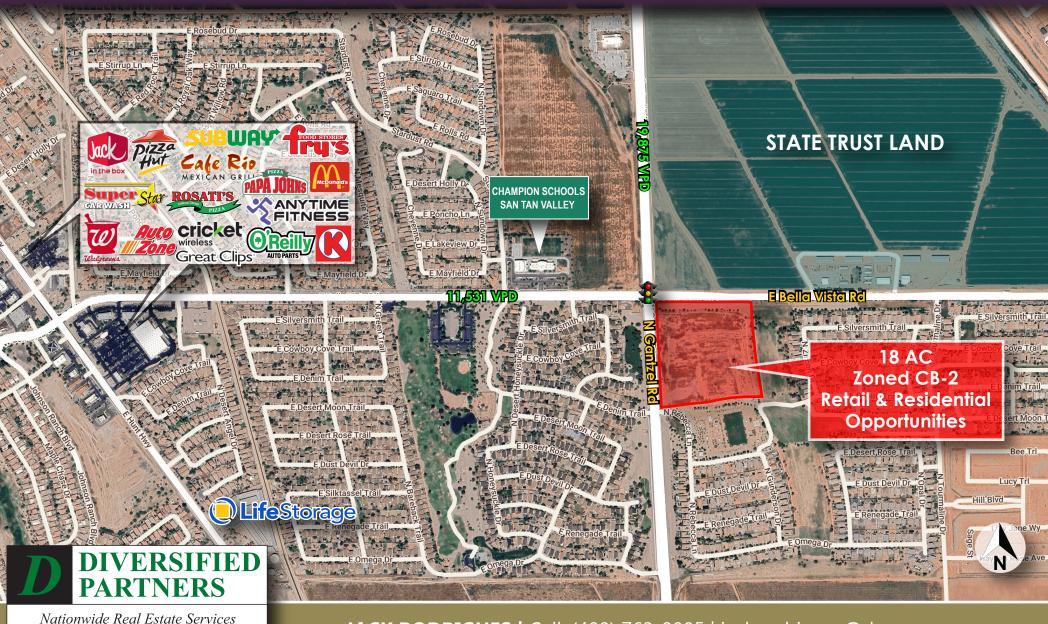

## NEW RETAIL DEVELOPMENT IN SAN TAN VALLEY!

SEC Bella Vista Road & Gantzel Road | San Tan Valley, AZ

7339 E. McDonald Drive Scottsdale, AZ 85250 O: 480.947.8800 www.dpcre.com JACK RODRIGUES | Cell: (408) 763-9085 | jack.rodrigues@dpcre.com

traffic counts: Bella Vista Rd | 11,531 VPD • Gantzel Rd | 19,875 VPD