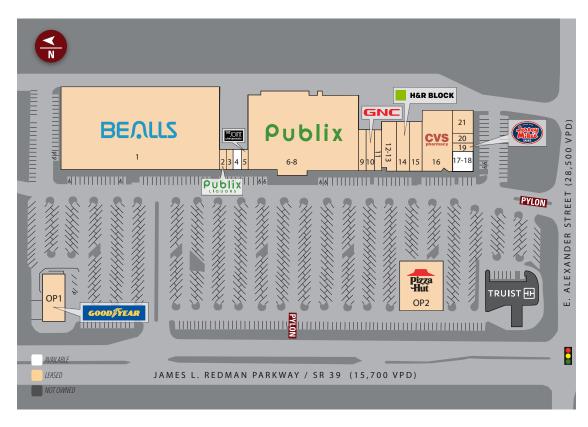

#### SITE PLAN

| SITE I L/ (IV |                            |        |  |
|---------------|----------------------------|--------|--|
| Suite         | Tenant                     | Size   |  |
| 1             | Bealls Dept. Store         | 71,449 |  |
| 2             | Publix Liquors             | 1,270  |  |
| 3             | Great American Barber Shop | 1,005  |  |
| 4             | AVAILABLE                  | 1,265  |  |
| 5             | The Joint Chiropractic     | 1,015  |  |
| 6-8           | Publix                     | 45,600 |  |
| 9             | 813 Chinese Food           | 1,474  |  |
| 10            | GNC                        | 1,500  |  |
| 11            | Mystic Nails & Spa         | 1,494  |  |
| 12-13         | Daisy Dukes Bar & Grill    | 5,000  |  |
| 14            | H & R Block                | 2,038  |  |
| 15            | Hibachi Express            | 2,990  |  |
| 16            | CVS Pharmacy               | 10,368 |  |
| 17-18         | AVAILABLE                  | 2,069  |  |
| 19            | Jersey Mike's              | 1,011  |  |
| 20            | Unavailable                | 1,032  |  |
| 21            | Dental Association         | 2,761  |  |
| OP1           | Goodyear                   | 1 Acre |  |
| OP2           | Pizza Hut                  | 1 Acre |  |

TOTAL 154,003