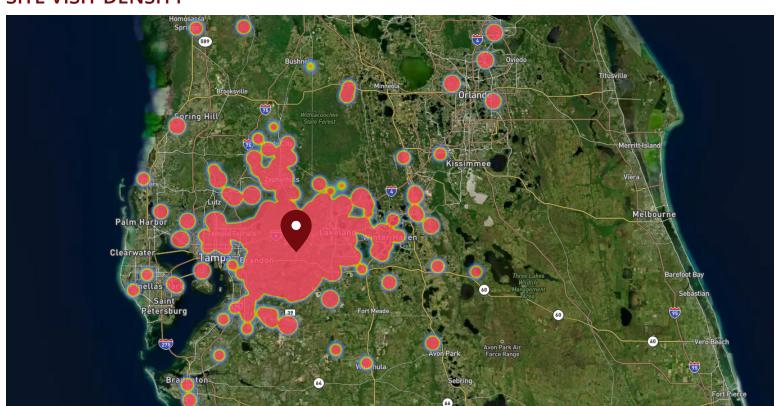

#### SITE VISIT DENSITY

Red, orange, and yellow colors represent the location of 60% of site visitors

Data provided by Placer Labs Inc. (www.placer.ai)