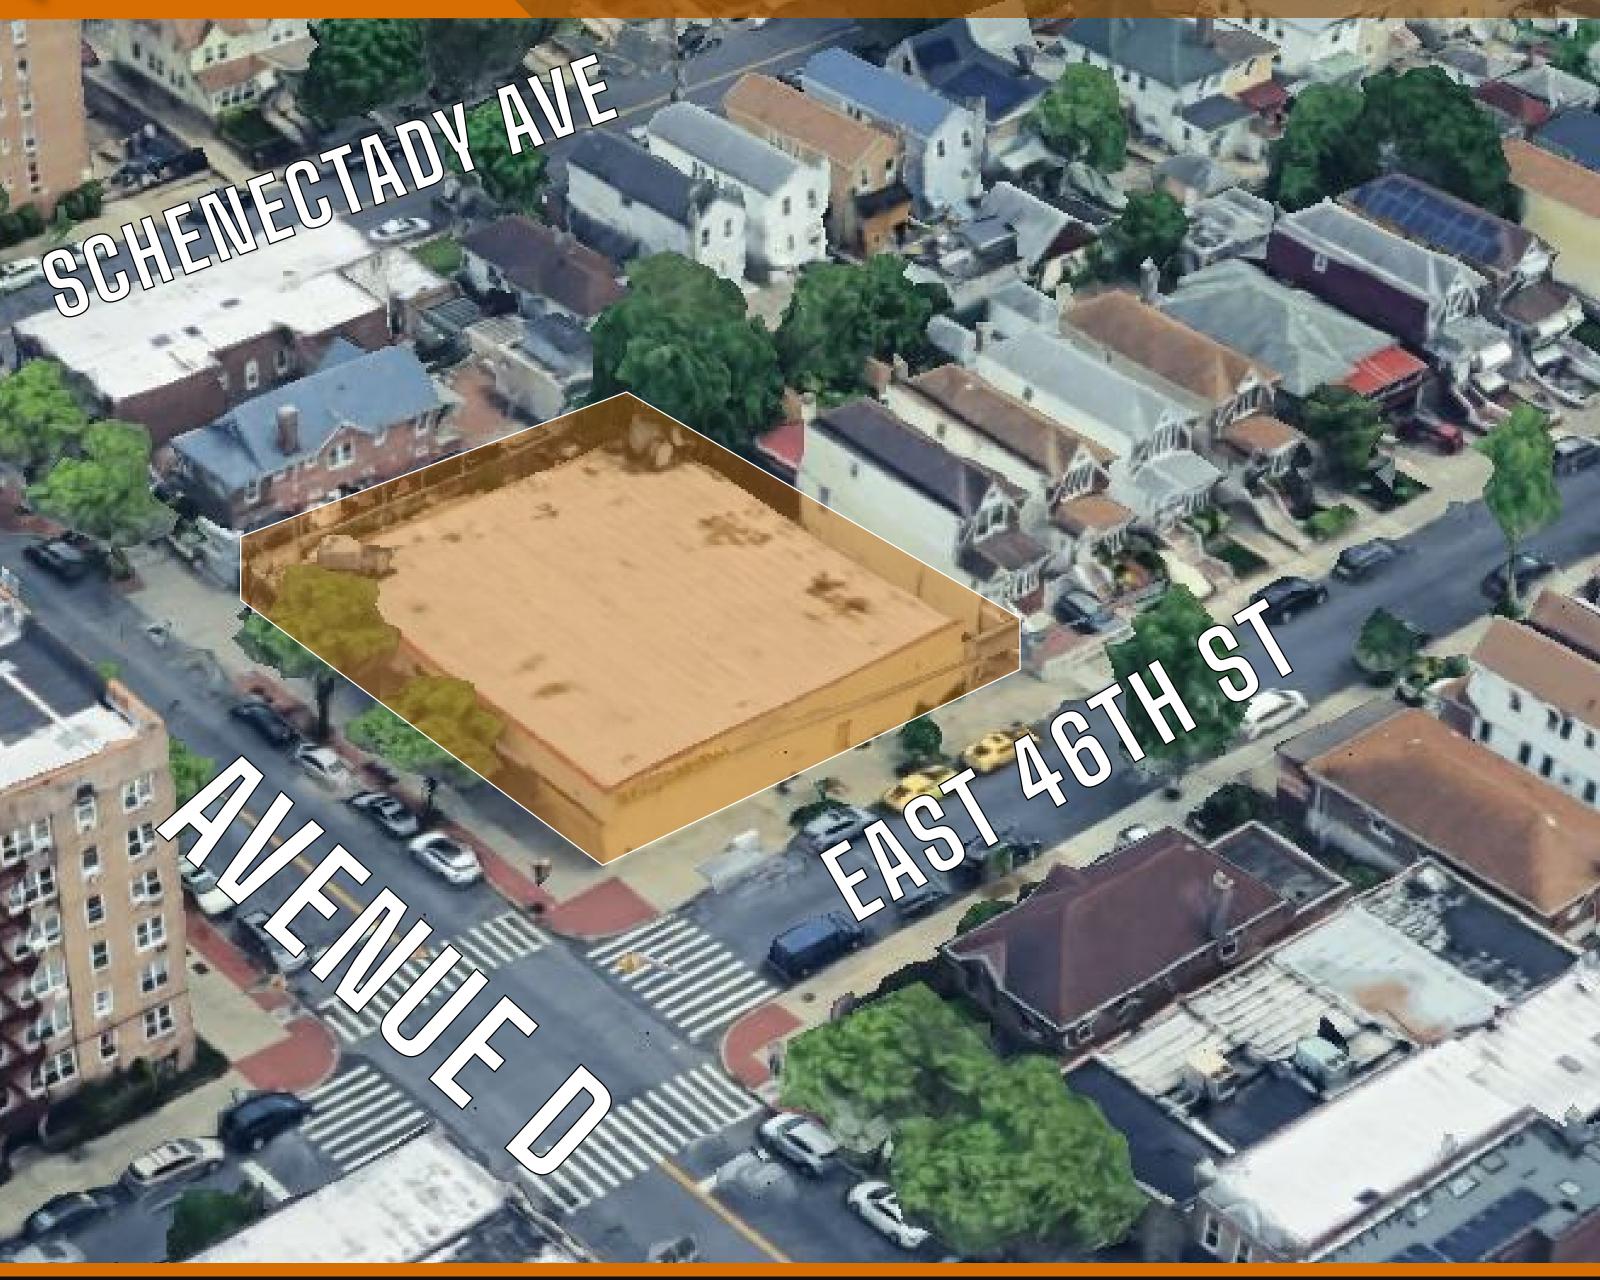

### PROPERTY DETAILS

LOT SIZE: 120 FT X 100 FT

**BUILDING SIZE: 8,000 SF** 

**BASEMENT SIZE: 8,000 SF** 

**FULLY SPRINKLED** 

PARKING AND REAR YARD

**RENTAL RATE: UPON REQUEST** 

**NEIGHBORHOOD**EAST FLATBUSH

**BLOCK & LOT** 4980-0001

**ZONING** R4, C1-2