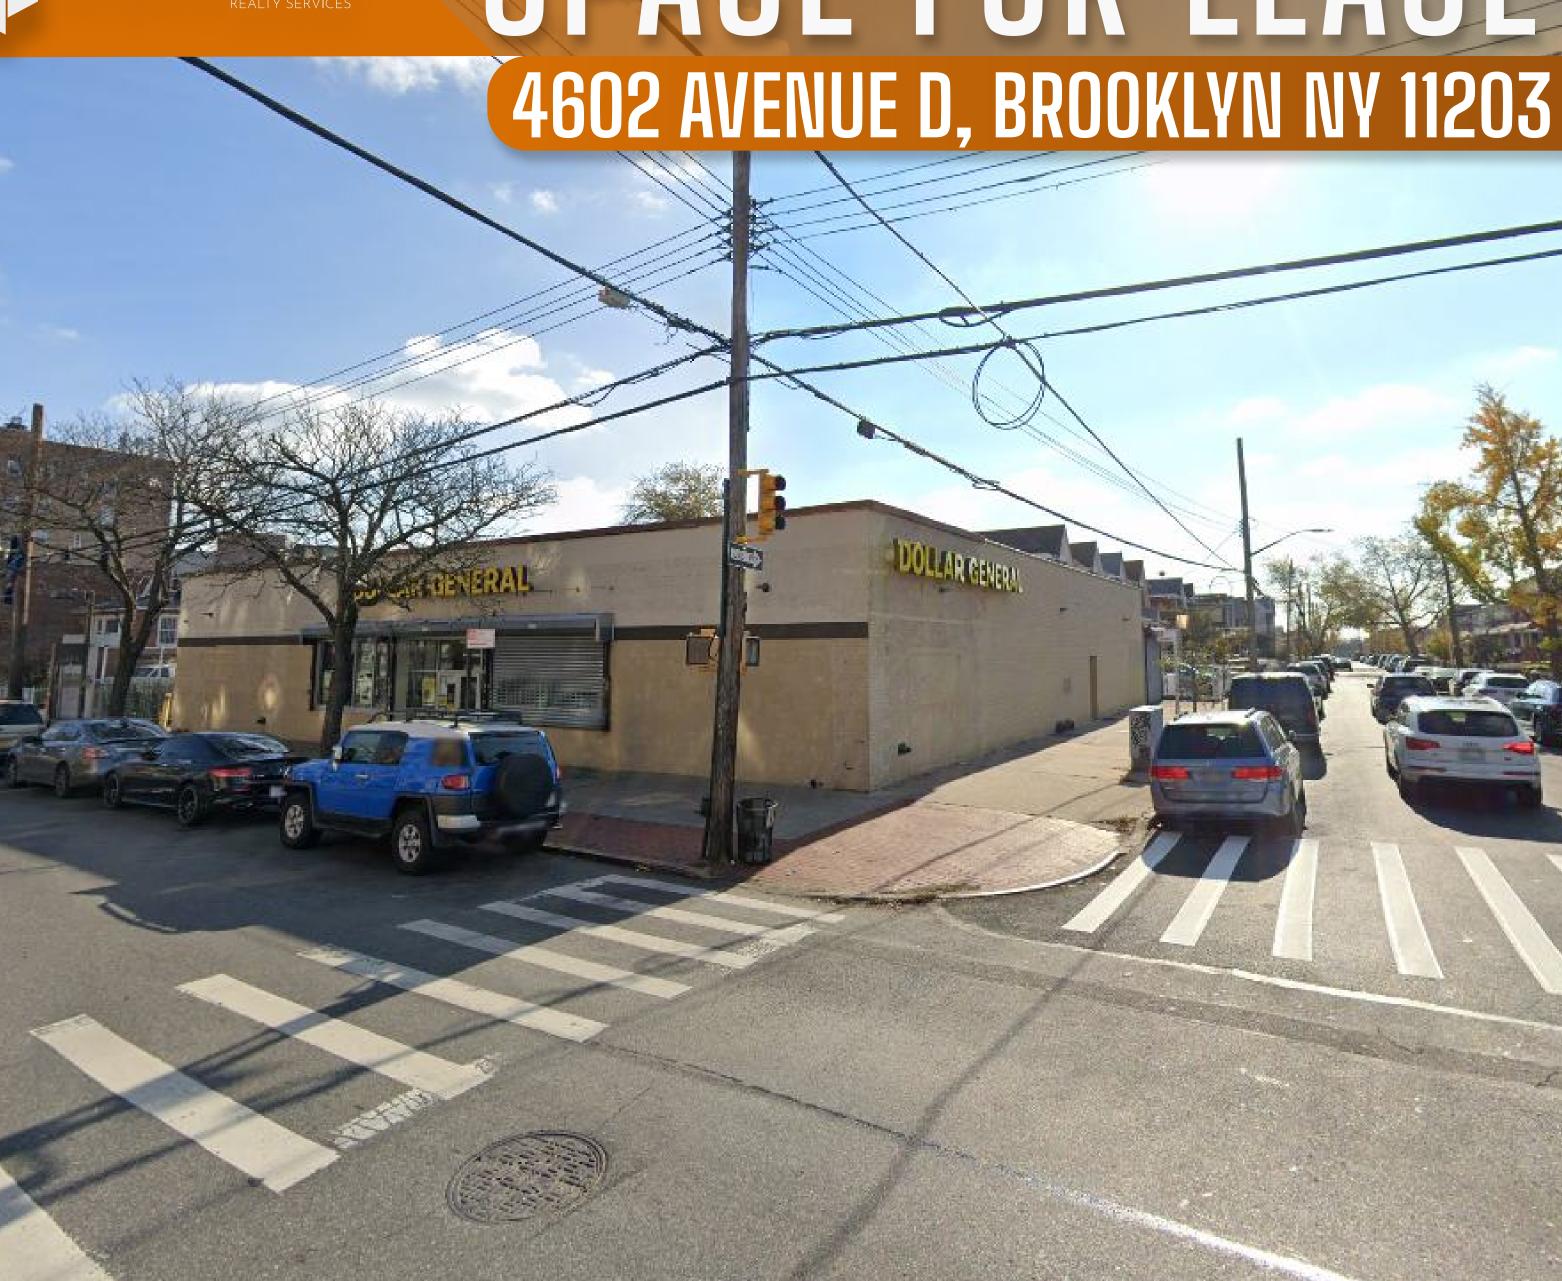

# SPACE FOR LEASE

FOR MORE INFORMATION ON THIS PROPERTY PLEASE CALL OUR OFFICE: 718.517.8700

### PROPERTY DETAILS

LOT SIZE: 120 FT X 100 FT

**BUILDING SIZE: 8,000 SF** 

**BASEMENT SIZE: 8,000 SF** 

**FULLY SPRINKLED** 

PARKING AND REAR YARD

**RENTAL RATE: UPON REQUEST** 

**NEIGHBORHOOD**EAST FLATBUSH