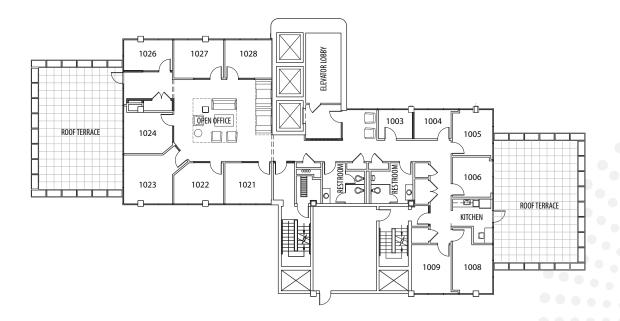

# 10<sup>TH</sup> FLOOR

## SUITE #1000 4,735 RSF

#### SPACE DETAILS

- 13 Offices
- Available as Private Suite or Individial Offices
- Multiple Space Options
- Kitchen
- Restroom