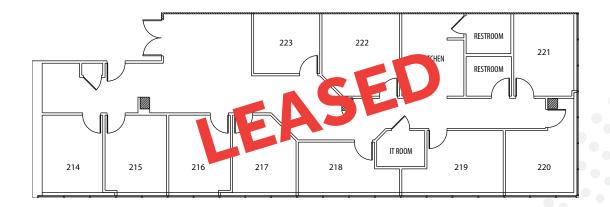

# 2<sup>ND</sup> FLOOR

## SUITE #202 2,774 RSF

#### SPACE DETAILS

- 13 Offices
- Inividual Office Spaces For Lease
- Multiple Space Options
- Conference Room
- Kitchen
- Restroom