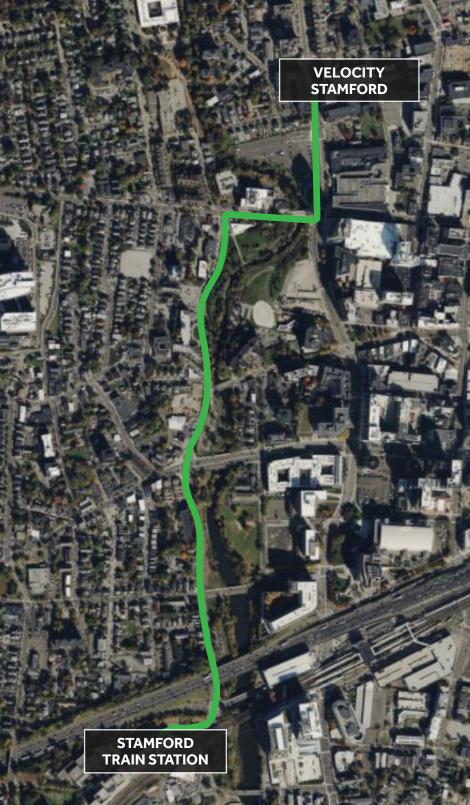

## GET TO KNOW THE AREA

Located in the vibrant downtown neighborhood within a thriving financial district, our new flexible workspace in Stamford, Connecticut offers all the amenities of a professional office with the flexibility of co-working space. Velocity Flexible Workspace Stamford is just 34 miles outside of NYC with a strong transit system that attracts companies and people who want to live and work in Stamford.

Walking Distance to the Train

Member Portal

- Coffee/Tea
- Filtered Water
- 🗸 Kitchen
- 24/7 Keycard Access
- 🗸 Door w/Lock
- Mailbox w/Key
- V Furnished
- Office Plaque(s)

STAMFORD, CONNECTICUT