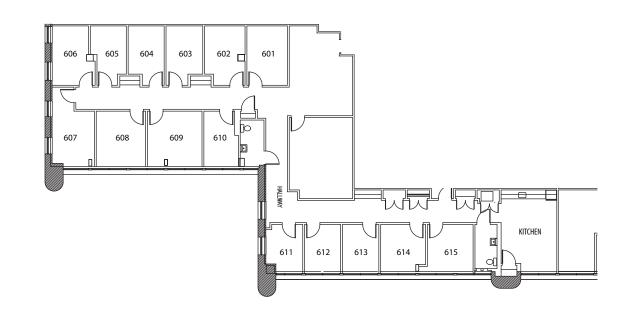

## **6<sup>TH</sup> FLOOR**

## SUITE #601 3,392 RSF

#### SPACE DETAILS

- 15 Offices
- Available as Private Suite or Individial Offices
- Multiple Space Options
- Kitchen
- Restroom