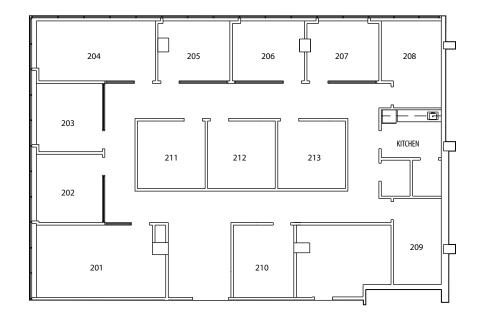

## SUITE #202 2,774 RSF

#### SPACE DETAILS

- Available as Private Suite or Individial Offices
- 10 Offices
- Kitchen
- Restroom