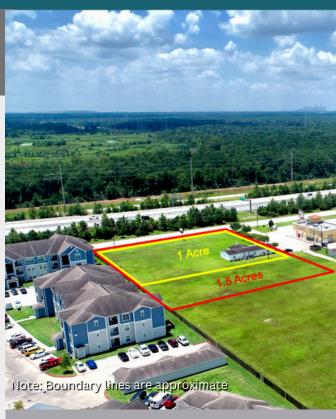

### **Highlights**

Asking Price: \$28/SF

Lot Size: 1 - 1.5 Acres

Parcel ID: 124-857-003-0152

Flood Zone: X

**Detention: None Onsite** 

**Type: Commercial** 

#### **Property Description**

The subject property is a prime 1.5-acre commercial development site on N Sam Houston Parkway E, between Woodlands Hill Drive and Sunset Park Drive. This clear, level pad site offers exceptional visibility with approximately 299 feet of frontage on N. Sam Houston Parkway E. Situated in a rapidly growing area, where the population within 3 miles is increasing by over 55% annually, this location is prime for retail or quick-service restaurant development to meet the rising demand. Surrounding projects include Generation Park, a 4,000acre master-planned community featuring San Jacinto College and Lone Star College, the 70-acre Woodland Hills Shopping Groves The and Balmoral residential subdivisions, among others. The site's advantages include no on-site detention requirements and being located entirely outside the floodplain, aiding in a smooth development process. Buyers also have the flexibility to purchase the full 1.5 acres or just 1 acre, depending on their