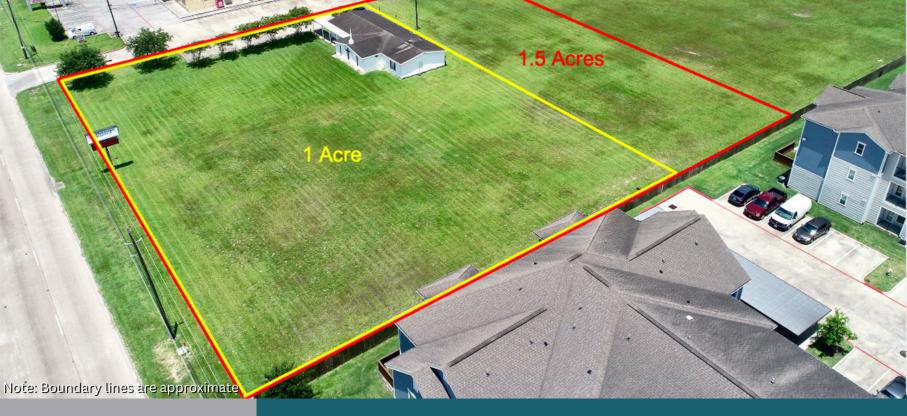

### **Highlights**

Asking Price: \$28/SF

Lot Size: 1 - 1.5 Acres

Parcel ID: 124-857-003-0152

Flood Zone: X

**Detention: None Onsite** 

**Type: Commercial** 

#### **Property Description**

The subject property is a prime 1.5-acre commercial development site on N Sam Houston Parkway E, between Woodlands Hill Drive and Sunset Park Drive. This clear, level pad site offers exceptional visibility with approximately 299 feet of frontage on N. Sam Houston Parkway E. Situated in a rapidly growing area, where the population within 3 miles is increasing by over 55% annually, this location is prime for retail or quick-service restaurant development to meet the rising demand. Surrounding projects include Generation Park, a 4,000acre master-planned community featuring San Jacinto College and Lone Star College, the 70-acre Woodland Hills Shopping Groves The and Balmoral residential subdivisions, among others. The site's advantages include no on-site detention requirements and being located entirely outside the floodplain, aiding in a smooth development process. Buyers also have the flexibility to purchase the full 1.5 acres or just 1 acre, depending on their