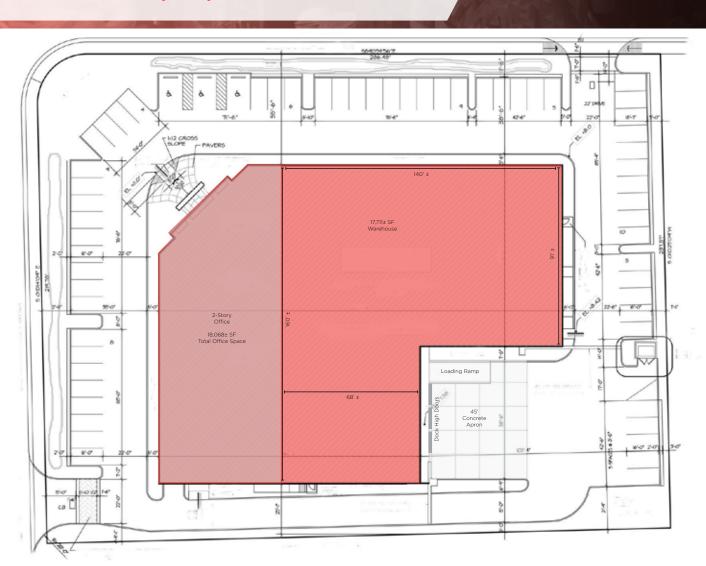

Located directly off of NW 25th Street in Doral at the signalized intersection with NW 84th Avenue, Doral Center at 25th offers excellent main road visibility and easy access to all major throughways in one of Miami's strongest and most dynamic submarkets. This unique offering presents users and investors alike an opportunity to own an asset in one of South Florida's most valued submarkets, convenient to transportation, an abundance of nearby amenities and close proximity to the Miami International Airport.