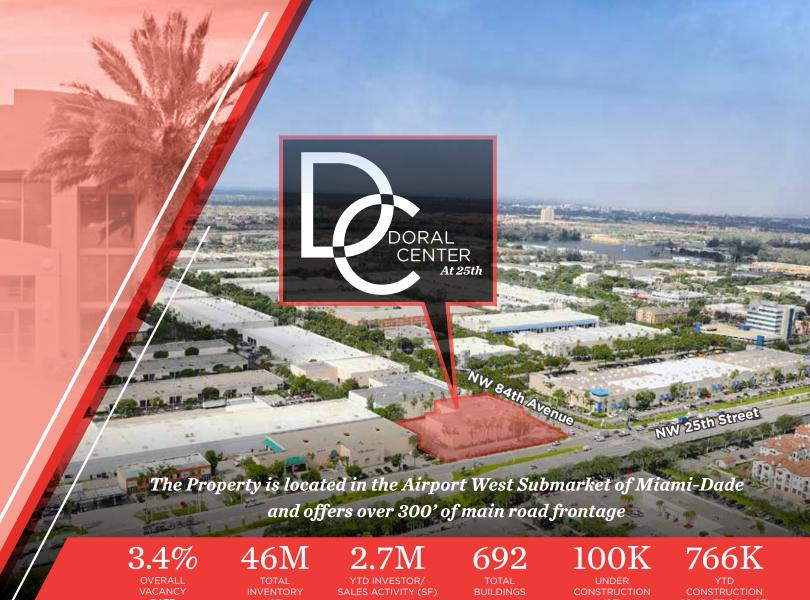

### Cushman & Wakefield is proud to represent the Florida Grand Opera in the disposition of Doral Center at 25th

Cushman & Wakefield of Florida, LLC, acting as exclusive advisor, is pleased to offer for sale Doral Center at 25th (the "Property"), a mixed-use (office/warehouse/retail) asset located at 8390 NW 25th Street in the heart of Doral, Florida. The Property comprises 35,779± SF and is situated on 1.73 acres. The IU-2 zoning is flexible, allowing for a variety of uses to include industrial, commercial, office and retail.

Located directly off of NW 25th Street in Doral at the signalized intersection with NW 84th Avenue, Doral Center at 25th offers excellent main road visibility and easy access to all major throughways in one of Miami's strongest and most dynamic submarkets. This unique offering presents users and investors alike an opportunity to own an asset in one of South Florida's most valued submarkets, convenient to transportation, an abundance of nearby amenities and close proximity to the Miami International Airport.