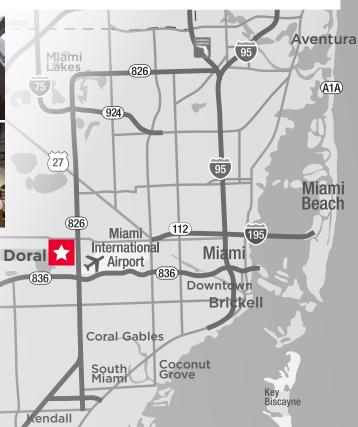

Located directly off of NW 25th Street in Doral at the signalized intersection with NW 84th Avenue, Doral Center at 25th offers excellent main road visibility and easy access to all major throughways in one of Miami's strongest and most dynamic submarkets. This unique offering presents users and investors alike an opportunity to own an asset in one of South Florida's most valued submarkets, convenient to transportation, an abundance of nearby amenities and close proximity to the Miami International Airport.