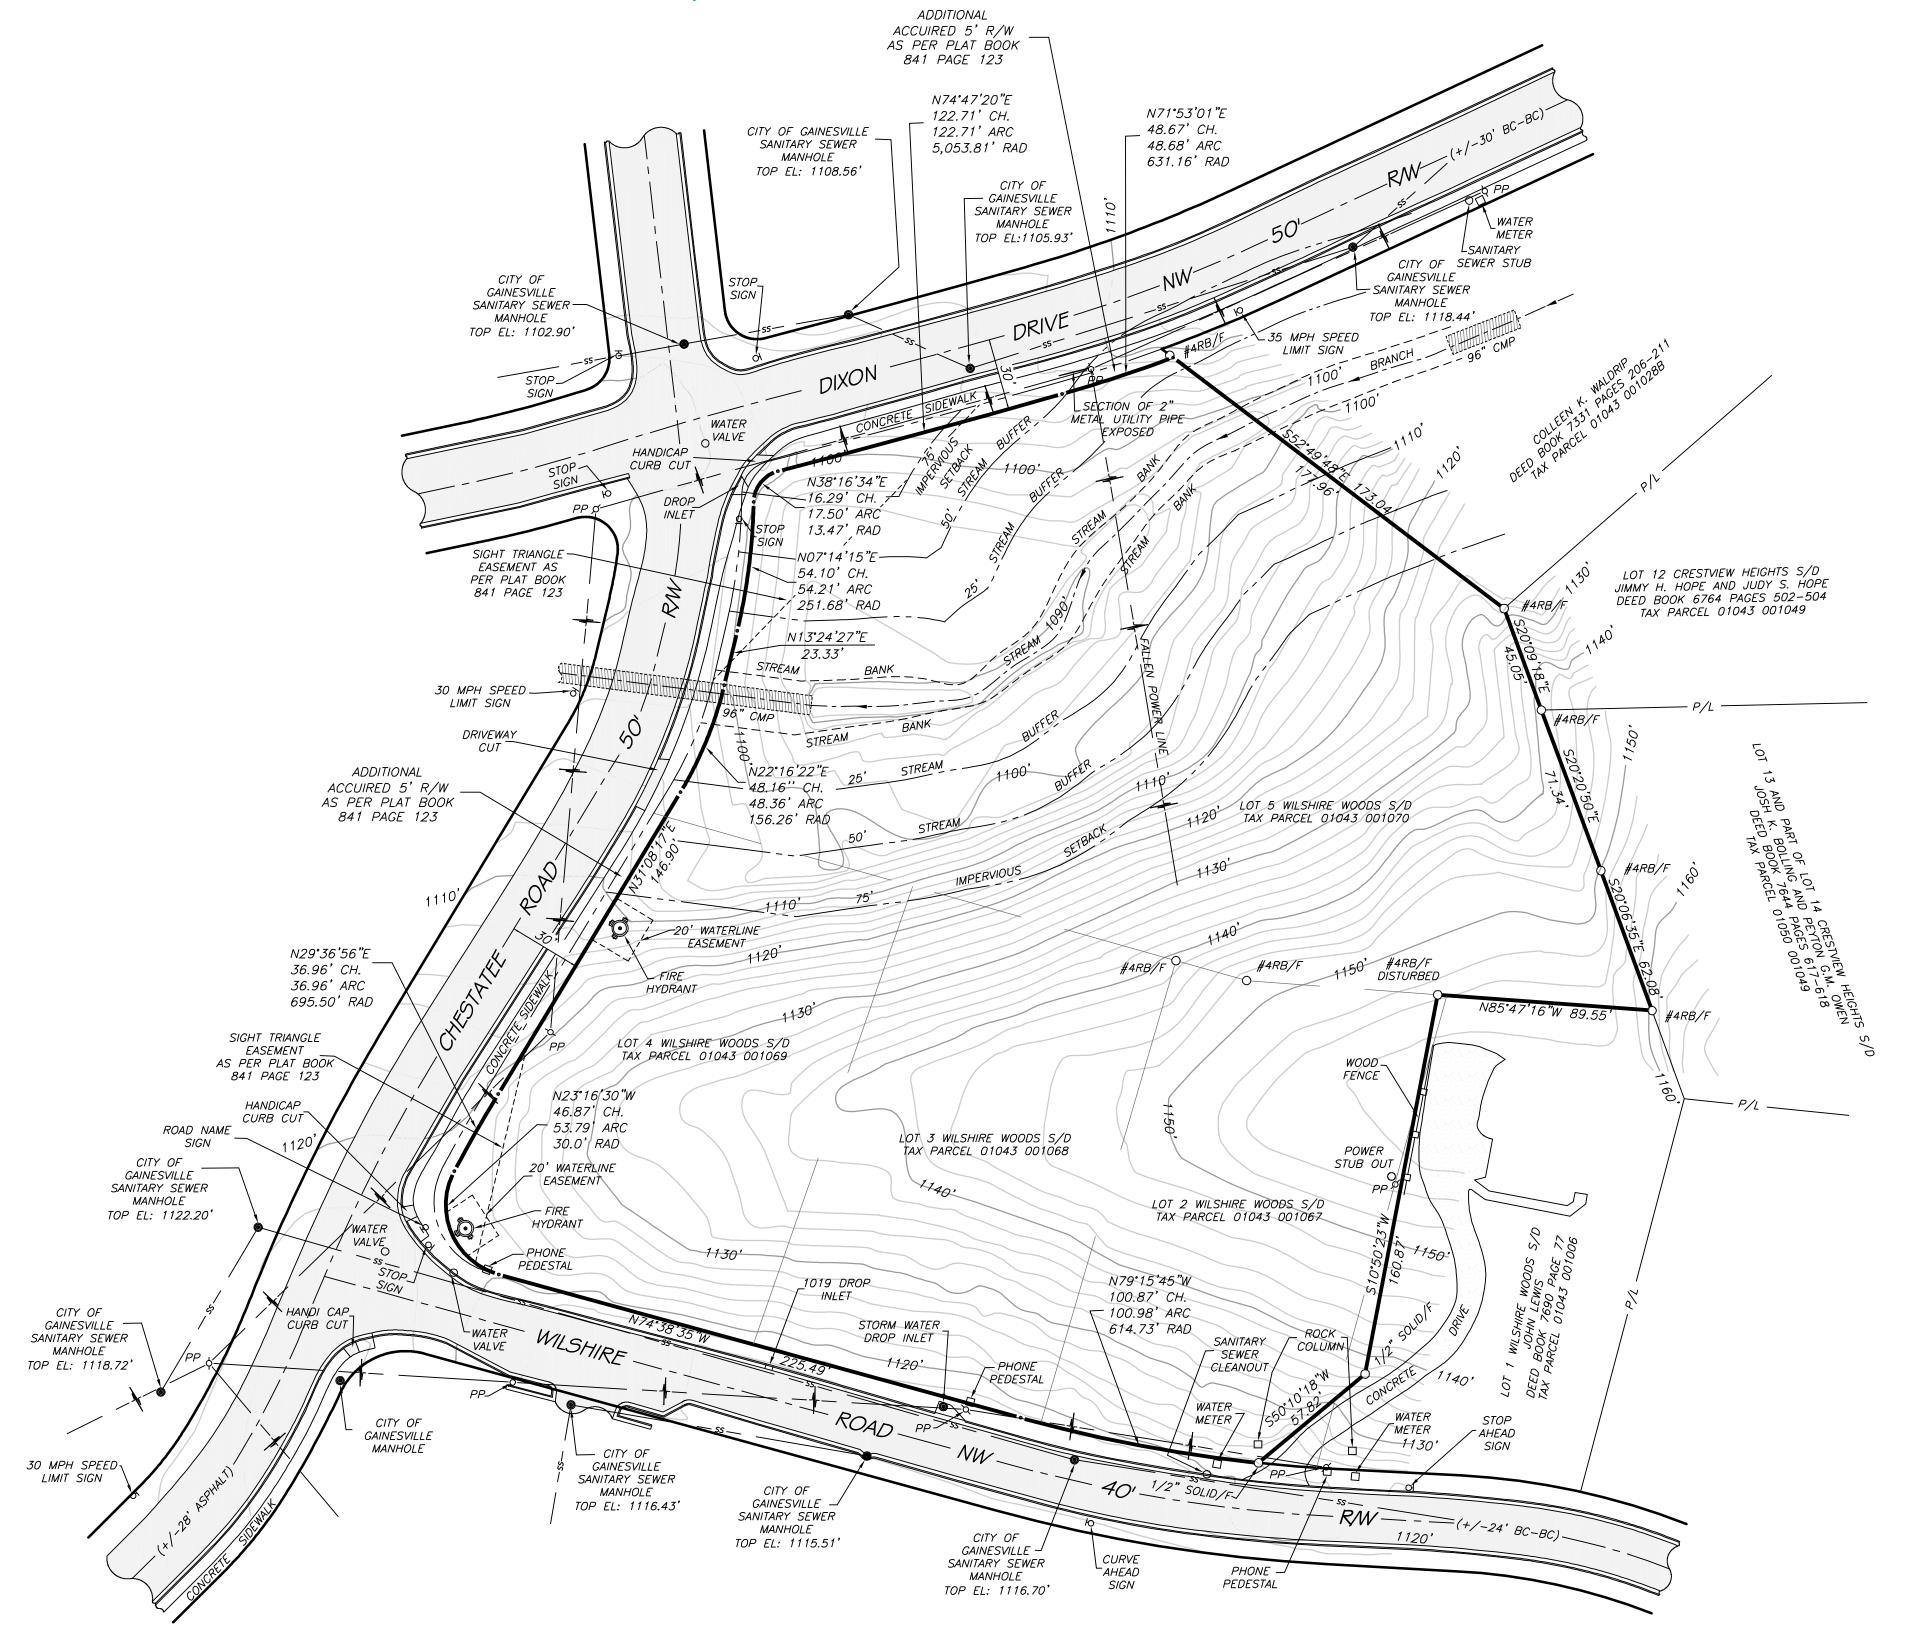

# Certified Survey & Topographical Drawings

### Property Information

LOTS 2, 3, 4, AND 5 WILSHIRE WOODS SUBDIVISION CURRENT OWNER: MARTIN MOREIRA AND ZULEMA MOREIRA

STREET ADDRESS:

920 NW CHESTATEE ROAD GAINESVILLE, GA. 30501 842 NW WILSHIRE ROAD

GAINESVILLE, GA. 30501

836 NW WILSHIRE ROAD GAINESVILLE, GA. 30501

828 NW WILSHIRE ROAD

GAINESVILLE, GA. 30501

TAX PARCEL NUMBERS: LOT 2, WILSHIRE WOODS S/D, 01043 001069 LOT 3 WILSHIRE WOODS S/D, 01043 001068

LOT 4, WILSHIRE WOODS S/D, 01043 001067 LOT 5 WILSHIRE WOODS S/D, 01043 001070

HEAVY INDUSTRIAL (H-I)

ZONING: MATTERS OF ZONING AND LAND USE HAVE NOT BEEN VERIFIED. PARTIES INTERESTED IN ZONING OR LAND USE SHOULD CHECK WITH THE LOCAL ISSUING

THIS PROPERTY IS NOT LOCATED WITHIN A 100-YEAR FLOOD PLAIN AS PER F.I.R.M. MAP NUMBER 13139C0189F, EFFECTIVE DATE: SEPTEMBER 29, 2006.

3.29 Acres

LOT 2, 3, 4, AND 5, WILSHIRE WOODS SUBDIVISION DEED BOOK 7676 PAGE 183 DEED BOOK 7349 PAGES 401-402

D. KEITH KILBY, LS Georgia ~ Tennessee ~ North Carolina GSWCC Level II Design Professional

4630 Woodlane Drive Oakwood, Ga. 30566 Office: (770)965-9700 www.TheKilbyGroup.com

References

(2) DEED BOOK 7349 PAGE 401-402

(6) DEED BOOK 7664 PAGE 617-618

(7) DEED BOOK 6764 PAGES 502-504

(8) DEED BOOK 7331 PAGES 206-211

(4) DEED BOOK 7690 PAGE 77-78

(5) DEED BOOK 3669 PAGE 254

(1) PLAT BOOK 841 PAGE 123

(2) PLAT BOOK 853 PAGE 237

(4) PLAT BOOK 95 PAGE 16

(5) PLAT SLIDE 285 PAGE 194B

(3) PLAT BOOK 42 PAGE 186-187

(1) DEED BOOK 7676 PAGE 183

(3) DEED BOOK 7349 PAGE

CITY OF GAINESVILLE HALL COUNTY, GEORGIA PLAT DATE:10/10/2016 JOB# 16082201 DRAWING# 16082201