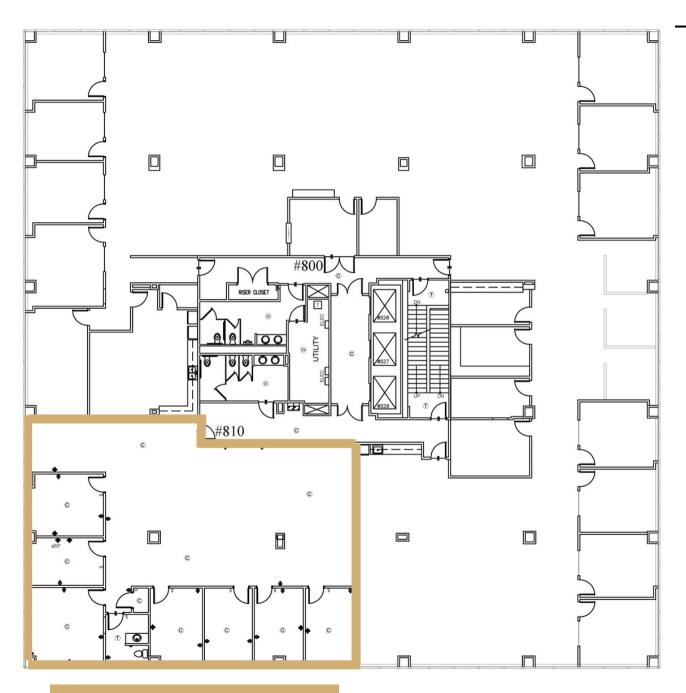

#### The Tower | 8th Floor

Suite 810 | Office

Available: Now

**HORRELLº** 

Suite 810 | 3,590<u>+</u> SF