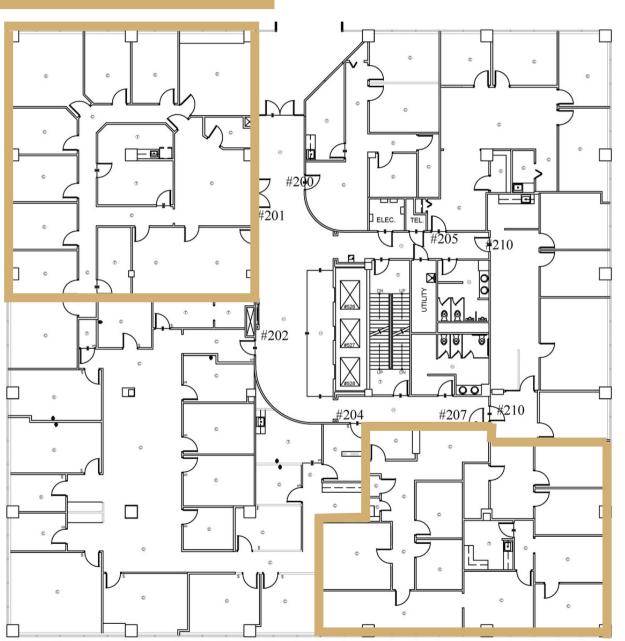

#### The Tower | 2nd Floor

Suite 201 & 207 | Office

Suite 201 | 3,531<u>+</u> SF Sublease

Available: Now

Suite 207 | 2,165<u>+</u> SF