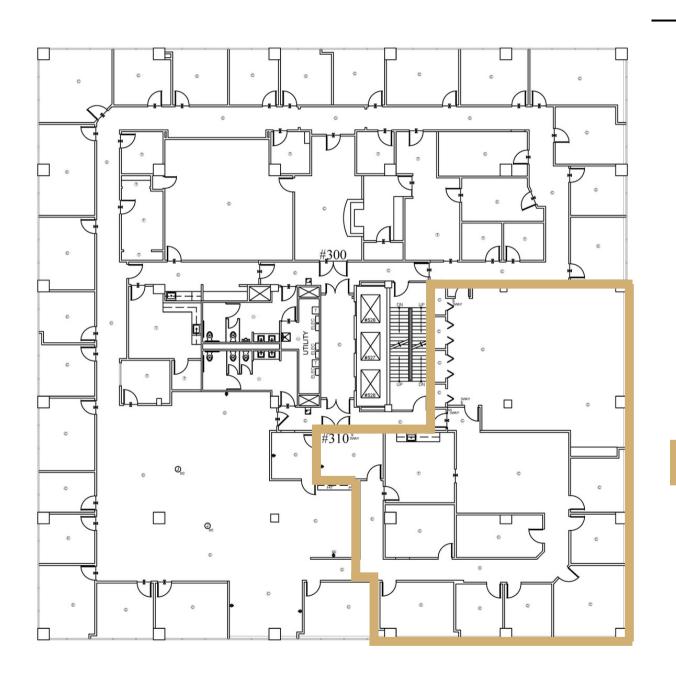

#### The Tower | 3rd Floor

Suite 310 | Office

Available: Now

Suite 310 | 4,536<u>+</u> SF