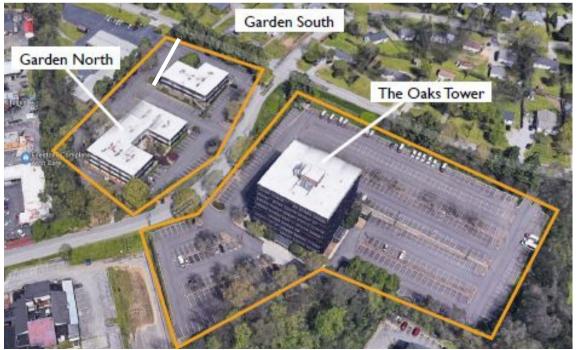

1100-1102 Kermit Drive

## **Property Overview**

| ADDRESS    | 1100 & 1102 Kermit Drive<br>Nashville, TN |
|------------|-------------------------------------------|
| SIZE       | 185,453 <u>+</u> SF                       |
| PRICE      | \$16.00 - \$17.50 PSF                     |
| AVAILABLE  | 890 <u>+</u> up to 6,418 <u>+</u> SF      |
| HIGHLIGHTS | Renovated Office Spaces                   |
|            | Conference Rooms Available                |

#### **Located Near:**

- NashvilleInternational Airport
- I-10
- I-65
- I-24
- I-440
- Briley Parkway

Suite 100 & 101 | Office

Available: Now

Suite 101 | 2,614<u>+</u> SF

Suite 100 | 3,194<u>+</u> SF

#### The Garden South

Fully Leased | Office