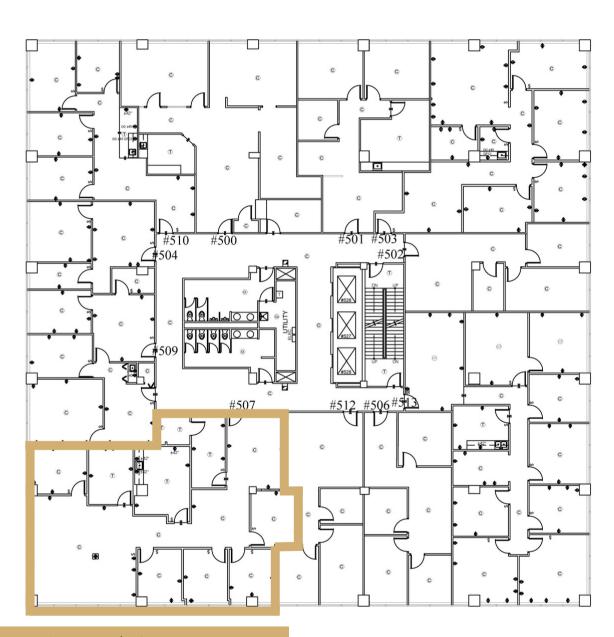

#### The Tower | 5th Floor

Suite 507 | Office

Available: Now

Suite 507 | 2,643<u>+</u> SF