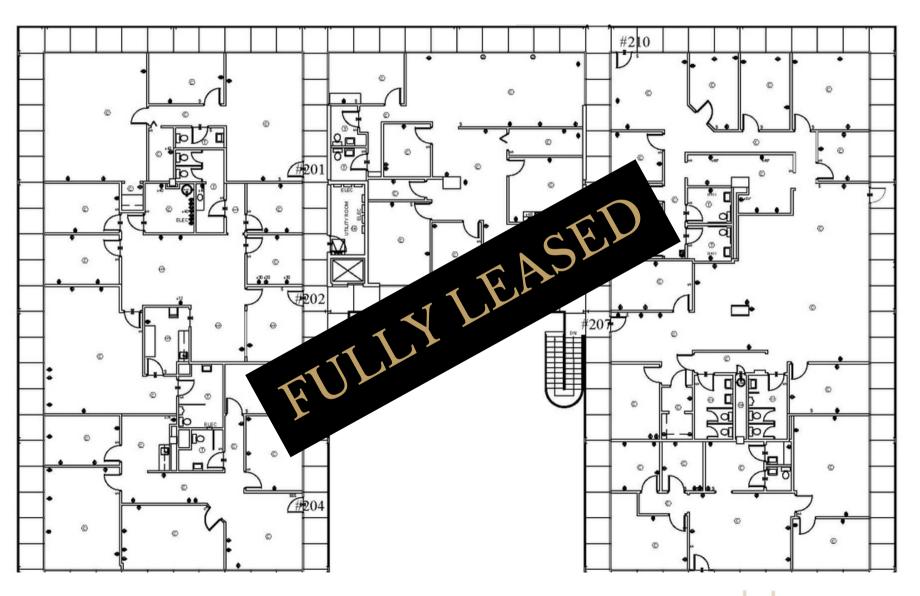

#### The Tower | 2nd Floor

Suite 201 & 207 | Office

Suite 201 | 3,531<u>+</u> SF Sublease

Available: Now

Suite 207 | 2,165<u>+</u> SF