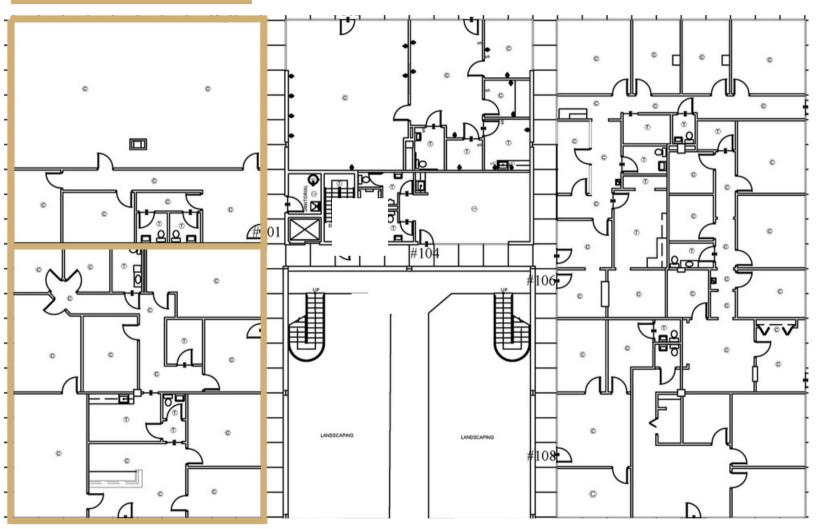

#### **Located Near:**

- NashvilleInternational Airport
- I-10
- I-65
- I-24
- I-440
- Briley Parkway

Suite 100 & 101 | Office

Available: Now

Suite 101 | 2,614<u>+</u> SF

Suite 100 | 3,194<u>+</u> SF