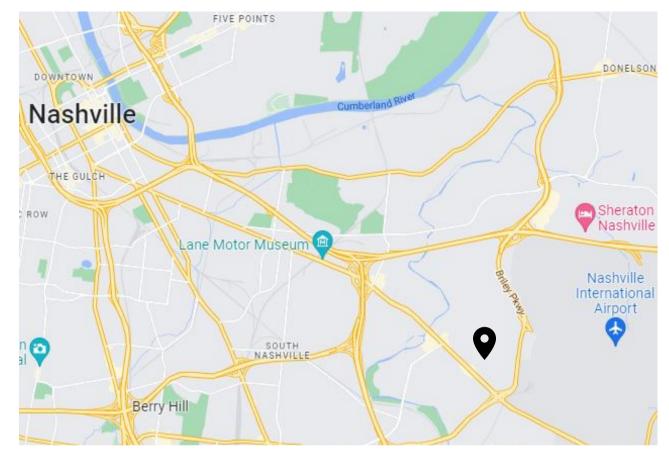

#### Conveniently Located Within 15 Minutes:

#### **Located Near:**

- NashvilleInternational Airport
- I-10
- I-65
- I-24
- I-440
- Briley Parkway

Suite 100 & 101 | Office

Available: Now

Suite 101 | 2,614<u>+</u> SF

Suite 100 | 3,194<u>+</u> SF