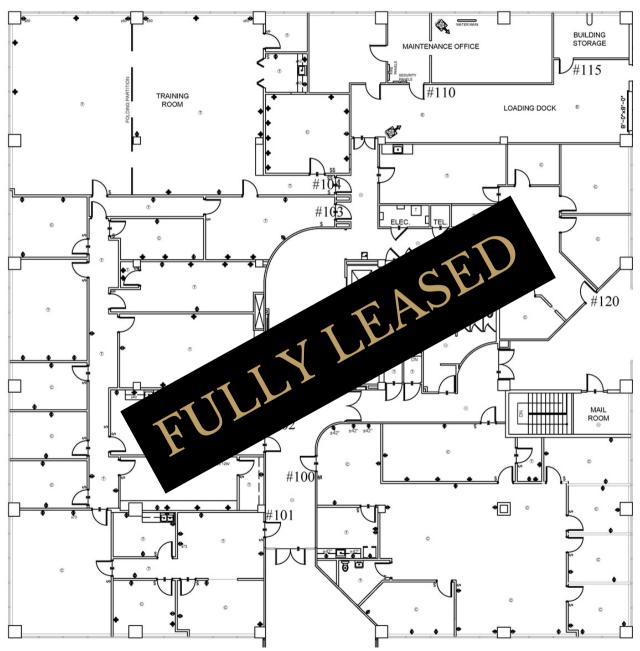

r>Nashville, TN |
|------------|-------------------------------------------|
| SIZE       | 185,453 <u>+</u> SF                       |
| PRICE      | \$16.00 - \$17.50 PSF                     |
| AVAILABLE  | 890 <u>+</u> up to 6,418 <u>+</u> SF      |
| HIGHLIGHTS | Renovated Office Spaces                   |
|            | Conference Rooms Available                |

Outdoor Picnic Area













# FOR LEASE

#### Conveniently Located Within 15 Minutes:





















#### **Located Near:**

- NashvilleInternational Airport
- I-10
- I-65
- I-24
- I-440
- Briley Parkway



Suite 100 & 101 | Office

Available: Now

Suite 101 | 2,614<u>+</u> SF



Suite 100 | 3,194<u>+</u> SF



#### The Garden South

Fully Leased | Office





#### The Tower | First Floor

Fully Leased | Office





#### The Tower | 2nd Floor

Suite 201 & 207 | Office

Suite 201 | 3,531<u>+</u> SF Sublease



Available: Now

Suite 207 | 2,165<u>+</u> SF



#### The Tower | 3rd Floor

Suite 310 | Office

Available: Now



Suite 310 | 4,536<u>+</u> SF



### The Tower | 4th Floor

Fully Leased | Office





#### The Tower | 5th Floor

Suite 507 | Office

Available: Now



Suite 507 | 2,643<u>+</u> SF



#### The Tower | 6th Floor

Suite 610 & 615 | Office

Available: Now



Suite 610 | 890<u>+</u> SF

Suite 615 | 3,242<u>+</u> SF



#### The Tower | 7th Floor

Suite 700 & 715 | Office

Suite 700 | 1,478 + SF #715

Available: Now

Suite 715 | 6,418<u>+</u> SF



#### The Tower | 8th Floor

Suite 810 | Office

Available: Now



**HORRELLº** 

Suite 810 | 3,590<u>+</u> SF