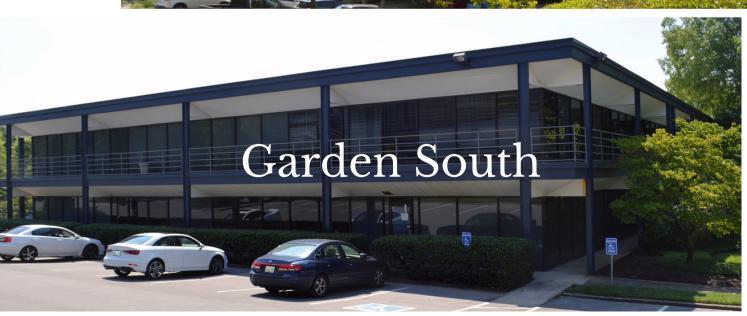

1100-1102 Kermit Drive



## **Property Overview**

| ADDRESS    | 1100 & 1102 Kermit Drive<br>Nashville, TN |
|------------|-------------------------------------------|
| SIZE       | 185,453 <u>+</u> SF                       |
| PRICE      | \$16.00 - \$17.50 PSF                     |
| AVAILABLE  | 890 <u>+</u> up to 6,418 <u>+</u> SF      |
| HIGHLIGHTS | Renovated Office Spaces                   |
|            | Conference Rooms Available                |

Outdoor Picnic Area













# FOR LEASE

#### Conveniently Located Within 15 Minutes:





















#### **Located Near:**

- NashvilleInternational Airport
- I-10
- I-65
- I-24
- I-440
- Briley Parkway



Suite 100 & 101 | Office

Available: Now

Suite 101 | 2,614<u>+</u> SF



Suite 100 | 3,194<u>+</u> SF



#### The