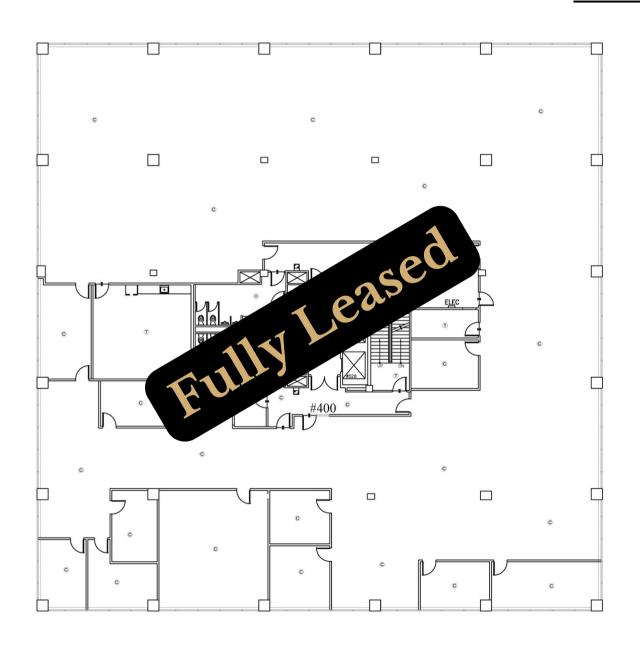

|
|            | Conference Rooms Available                |

Outdoor Picnic Area













# FOR LEASE

#### Conveniently Located Within 15 Minutes:





















#### **Located Near:**

- NashvilleInternational Airport
- I-10
- I-65
- I-24
- I-440
- Briley Parkway



Suite 100 & 101 | Office

Available: Now

Suite 101 | 2,614<u>+</u> SF



Suite 100 | 3,194<u>+</u> SF



#### The Garden South

Fully Leased | Office





#### The Tower | First Floor

Fully Leased | Office





#### The Tower | 2nd Floor

Suite 201 & 207 | Office

Suite 201 | 3,531<u>+</u> SF Sublease



Available: Now

Suite 207 | 2,165<u>+</u> SF



#### The Tower | 3rd Floor

Suite 310 | Office

Available: Now



Suite 310 | 4,536<u>+</u> SF



### The Tower | 4th Floor

Fully Leased | Office





#### The Tower | 5th Floor

Suite 507 | Office

Available: Now



Suite 507 | 2,643<u>+</u> SF



#### The Tower | 6th Floor

Suite 610 & 615 | Office

Available: Now



Suite 610 | 890<u>+</u> SF

Suite 615 | 3,242<u>+</u> SF



#### The Tower | 7th Floor

Suite 700 & 715 | Office

Suite 700 | 1,478 + SF #715

Available: Now

Suite 715 | 6,418<u>+</u> SF



#### The Tower | 8th Floor

Suite 810 | Office

Available: Now



**HORRELLº** 

Suite 810 | 3,590<u>+</u> SF