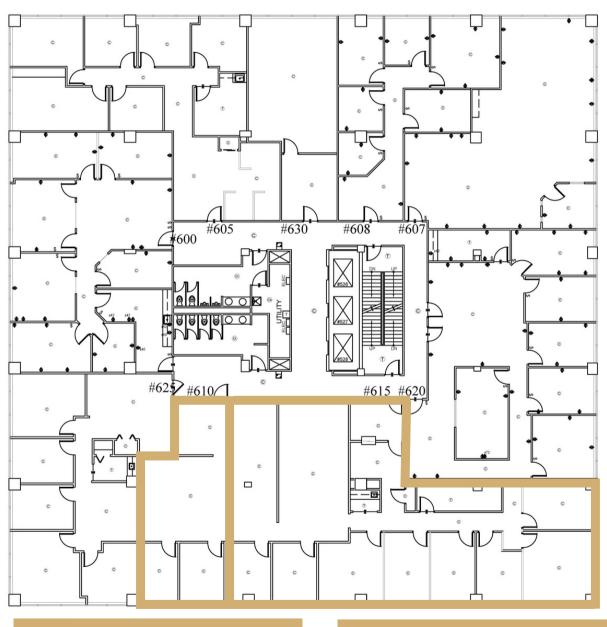

#### The Tower | 6th Floor

Suite 610 & 615 | Office

Available: Now

Suite 610 | 890<u>+</u> SF

Suite 615 | 3,242<u>+</u> SF