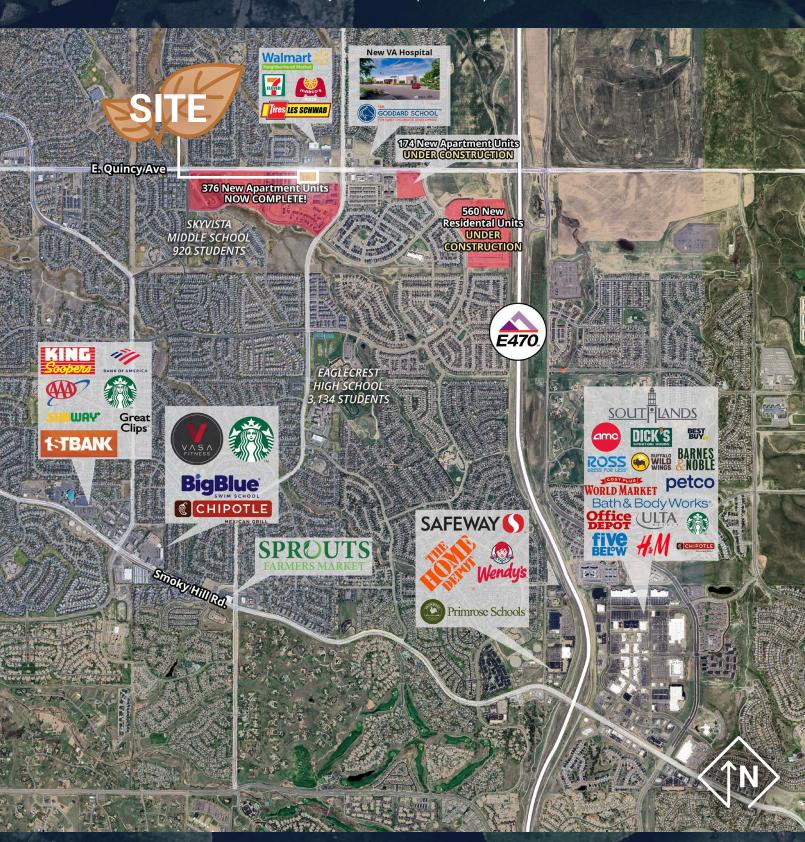

### **Highlights**

- Brand new medical office building
- Second floor has its own dedicated entrance at the center of the property with a elevator and staircase
- The space is currently in a warm, grey shell condition
- High income demographics and residential growth area
- Join new and coming soon businesses such as Walmart, New Horizons Academy, Lt. Col. John W. Mosley VA Outpatient Clinic, Les Schwab, Andy's Frozen Custard and more