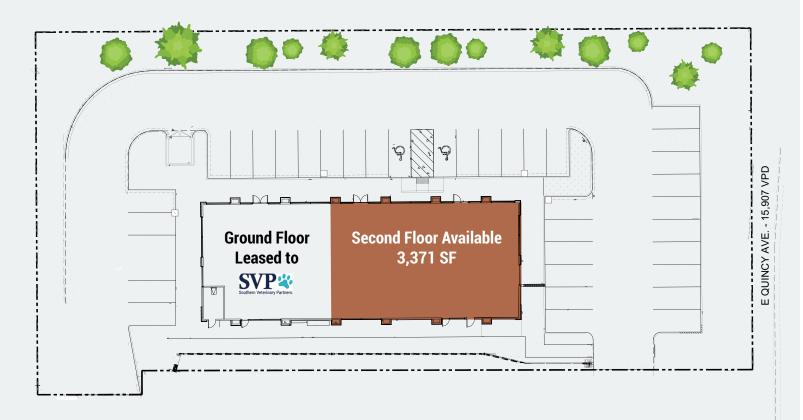

#### **Site Plan**

### **Availability Information**

Land Size: 0.896 Acres
Remaining SF Available For Lease:
2<sup>nd</sup> Floor: 3,371 SF
Pricing: Contact Broker