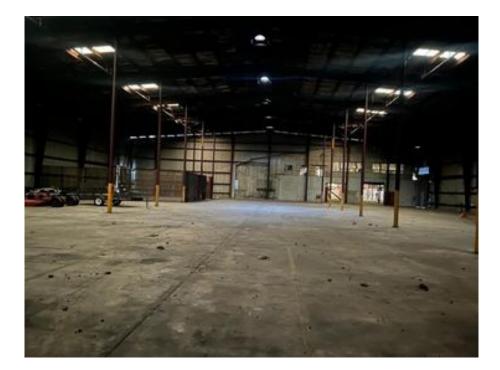

s needs.
- High Visibility: Located along a bustling highway with excellent exposure and accessibility.
- **Prime Location**: Easy access to major transportation routes, making it ideal for distribution, storage, or light industrial operations.
- Functional Layout: Spacious interior with high ceilings, adaptable to diverse operational requirements.
- Ample Parking & Loading: Plenty of room for parking and efficient loading/unloading operations.

## **315 HWY US 17-92 DAVENPORT** 315 Hwy US 17-92 N, Davenport, Florida, 33837 DETAILED PROPERTY DESCRIPTION



This space is perfect for businesses in need of reliable, spacious, and strategically located warehouse facilities. Take advantage of this leasing opportunity in a growing and dynamic market.

## **PROPERTY PHOTOS**

## 2 COMMERCIAL.





#### **COMPANY DISCLAIMER**

This information has been obtained from sources believed reliable. We have not verified it and make no guarantee, warranty or representation about it. Any projections, opinions, assumptions or estimates used are for example only and do not represent the current or future performance of the property. You and your advisors should conduct a careful, independent investigation of the property to determine to your satisfaction the suitability of the property for your needs. Photos herein are the property of their respective owners and use of these images without the express written consent of the owner is prohibited. CENTURY 21 CommercialÄ,®, the CENTURY 21 Commercial Logo and C21 CommercialÄ,® are registered service marks owned by Century 21 Real Estate LLC. Centu