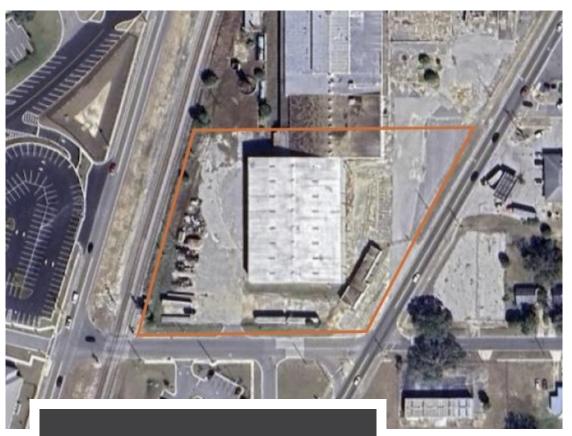

## 315 Hwy US 17-92 Davenport

315 Hwy US 17-92 N Davenport, Florida 33837

Brent Morse CENTURY 21 Myers Realty BrentLMorse@Gmail.com (407) 463-6952

COMMERCIAL

CENTURY 21 CommercialÃ,®, the CENTURY 21 Commercial Logo and C21 CommercialÃ,® are registered service marks owned by Century 21 Real Estate LLC. Century 21 Real Estate LLC fully supports the principles of the Fair Housing Act and Equal Opportunity Act. Each office is independently owned and operated. ©Copyright 2011-2024 CRE Tech, Inc. All Rights Reserved.

# 315 HWY US 17-92 DAVENPORT

ANNUAL RENT: \$10.00/ PER SQ. FT.

**PROPERTY ADDRESS:** 315 HWY US 17-92 N DAVENPORT, FLORIDA 33837

RENTABLE AREA 30,000 SQ. FT.

# **PROPERTY OVERVIEW**

Prime 30,000 SF warehouse space available along US Highway 92 in Davenport. Features include high visibility, easy access to major routes, flexible open layout, and ample parking/loading areas. Perfect for distribution, storage, or light industrial use.