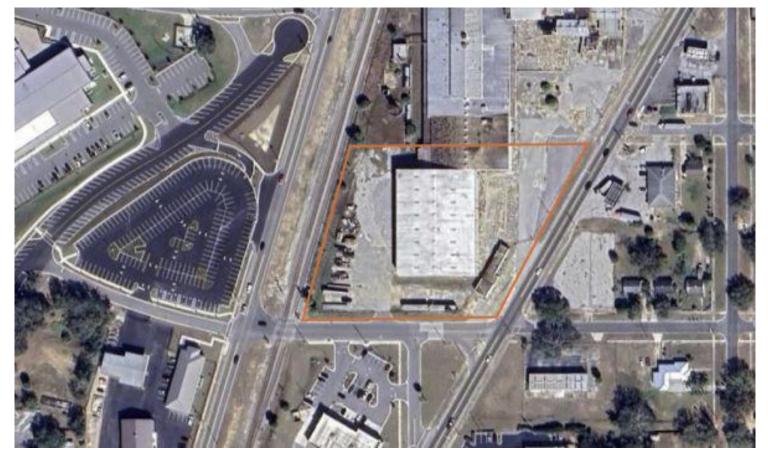

# 315 HWY US 17-92 DAVENPORT

ANNUAL RENT: \$10.00/ PER SQ. FT.

**PROPERTY ADDRESS:** 315 HWY US 17-92 N DAVENPORT, FLORIDA 33837

RENTABLE AREA 30,000 SQ. FT.

# **PROPERTY OVERVIEW**

Prime 30,000 SF warehouse space available along US Highway 92 in Davenport. Features include high visibility, easy access to major routes, flexible open layout, and ample parking/loading areas. Perfect for distribution, storage, or light industrial use.

## **315 HWY US 17-92 DAVENPORT** 315 Hwy US 17-92 N, Davenport, Florida, 33837 **DETAILED PROPERTY DESCRIPTION**

### 30,000 SF of Premium Warehouse Space Available

Strategically located along **US Highway 92** in Davenport, Florida, this **30,000-square-foot warehouse space** is now available for lease. Ideal for businesses seeking functional and flexible space in a prime location, this property offers unparalleled access and visibility.