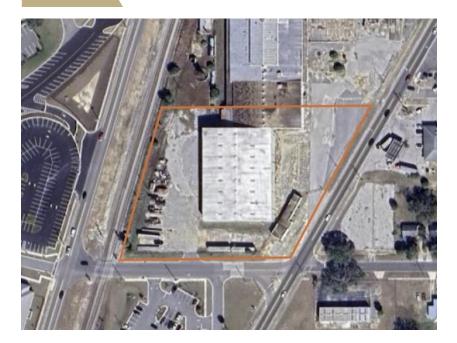

your satisfaction the suitability of the property for your needs. Photos herein are the property of their respective owners and use of these images without the express written consent of the owner is prohibited. CENTURY 21 CommercialÅÅ® the CENTURY 21 CommercialÅÅ® are registered service marks owned by Century 21 Real Estate LLC fully supports the principles of the Fair Housing Act and Equal Opportunity Act. Each office is independently owned and operated.



# **PROPERTY OVERVIEW**

Prime 30,000 SF warehouse space available along US Highway 92 in Davenport. Features include high visibility, easy access to major routes, flexible open layout, and ample parking/loading areas. Perfect for distribution, storage, or light industrial use.

## 315 Hwy US 17-92 Davenport

Davenport Florida 33837



### COMPANY DISCLAIMER

This information has been obtained from sources believed reliable. We have not verified it and make no guarantee, warranty or representation about it. Any projections, opinions, assumptions or estimates used are for example only and do not represent the current or future performance of the property. You and your advisors should conduct a careful, independent investigation of the property to determine to your satisfaction the suitability of the property for your needs. Photos herein are the property of their respective owners and use of these images without the express written consent of the owner is prohibited. CENTURY 21 Commercial $\tilde{A}, \tilde{A}_{0}^{0}$ , the CENTURY 21 Commercial Logo and C21 Commercial $\tilde{A}, \tilde{A}^{0}$  are registered service