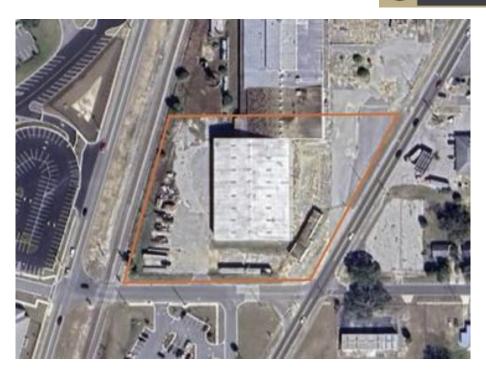

# 315 HWY US 17-92 DAVENPORT

ANNUAL RENT: \$10.00/ PER SQ. FT.

**PROPERTY ADDRESS:** 315 HWY US 17-92 N DAVENPORT, FLORIDA 33837

RENTABLE AREA 30,000 SQ. FT.

# **PROPERTY OVERVIEW**

Prime 30,000 SF warehouse space available along US Highway 92 in Davenport. Features include high visibility, easy access to major routes, flexible open layout, and ample parking/loading areas. Perfect for distribution, storage, or light industrial use.

## **315 HWY US 17-92 DAVENPORT** 315 Hwy US 17-92 N, Davenport, Florida, 33837 **DETAILED PROPERTY DESCRIPTION**

### 30,000 SF of Premium Warehouse Space Available

Strategically located along **US Highway 92** in Davenport, Florida, this **30,000-square-foot warehouse space** is now available for lease. Ideal for businesses seeking functional and flexible space in a prime location, this property offers unparalleled access and visibility.