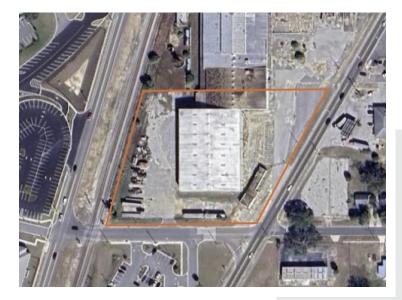

mages without the express written consent of the owner is prohibited. CENTURY 21 Commercial $\tilde{A}, \tilde{A}^{\otimes}$ , the CENTURY 21 Commercial Logo and C21 Commercial $\tilde{A}, \tilde{A}^{\otimes}$  are registered service marks owned by Century 21 Real Estate LLC. Century 21 Real Estate LLC fully supports the principles of the Fair Housing Act and Equal Opportunity Act. Each office is independently owned and operated.

CENTURY 21 CommercialÃ,®, the CENTURY 21 Commercial Logo and C21 CommercialÃ,® are registered service marks owned by Century 21 Real Estate LLC. Century 21 Real Estate LLC fully supports the principles of the Fair Housing Act and Equal Opportunity Act. Each office is independently owned and operated. **©Copyright 2011-2024 CRE Tech, Inc. All Rights Reserved.** 





## PROPERTY INFO:

# 315 HWY US 17-92 DAVENPORT

ANNUAL RENT: \$10.00/ PER SQ. FT.

**PROPERTY ADDRESS:** 315 HWY US 17-92 N DAVENPORT, FLORIDA 33837

RENTABLE AREA 30,000 SQ. FT.

### COMPANY DISCLAIMER

This information has been obtained from sources believed reliable. We have not verified it and make no guarantee, warranty or representation about it. Any projections, opinions, assumptions or estimates used are for example only and do not represent the current or future performance of the property. You and your advisors should conduct a careful, independent investigation of the property to determine to your satisfaction the suitability of the property for your needs. Photos herein are the property of their respective owners and use of these images without the express written consent