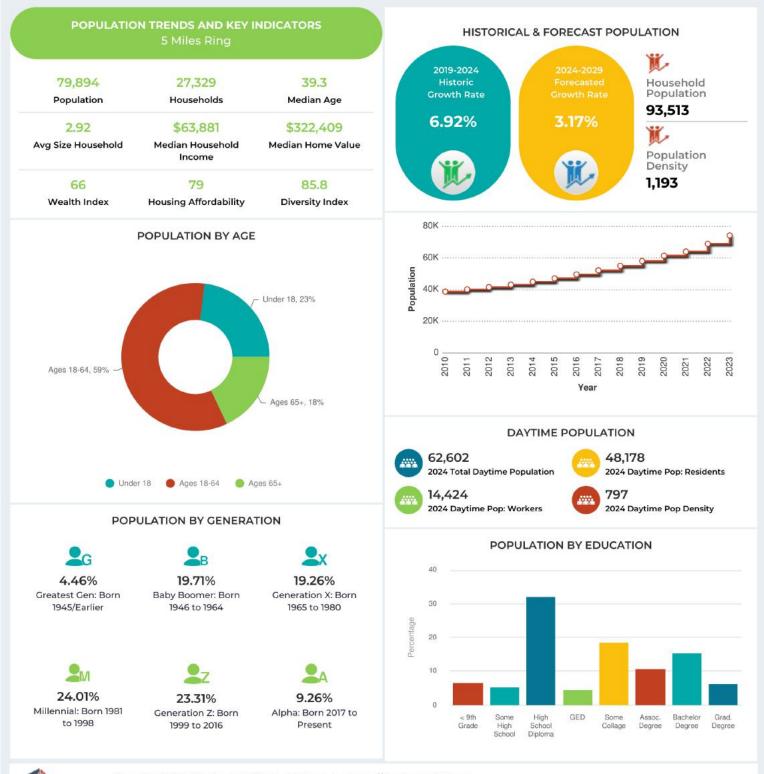

### **315 HWY US 17-92 DAVENPORT**

315 Hwy US 17-92 N, Davenport, Florida, 33837 INFOGRAPHIC: POPULATION TRENDS (RING: 5 MILE RADIUS)

TheAnalyst® Copyright © 2024 TheAnalyst PRO by CRE Tech, Inc. https://TheAnalystPRO.com This infographic contains data provided by Esri.

PRO

CENTURY 21 CommercialÄA®, the CENTURY 21 CommercialLoga and C21 CommercialÄA® are registered service marks owned by Century 21 Real Estate LLC. Century 21 Real Estate LLC Century 21 Real Estate and operated. © Copyright 2011- 2024 CRE Tech, Inc. All Rights Reserved.