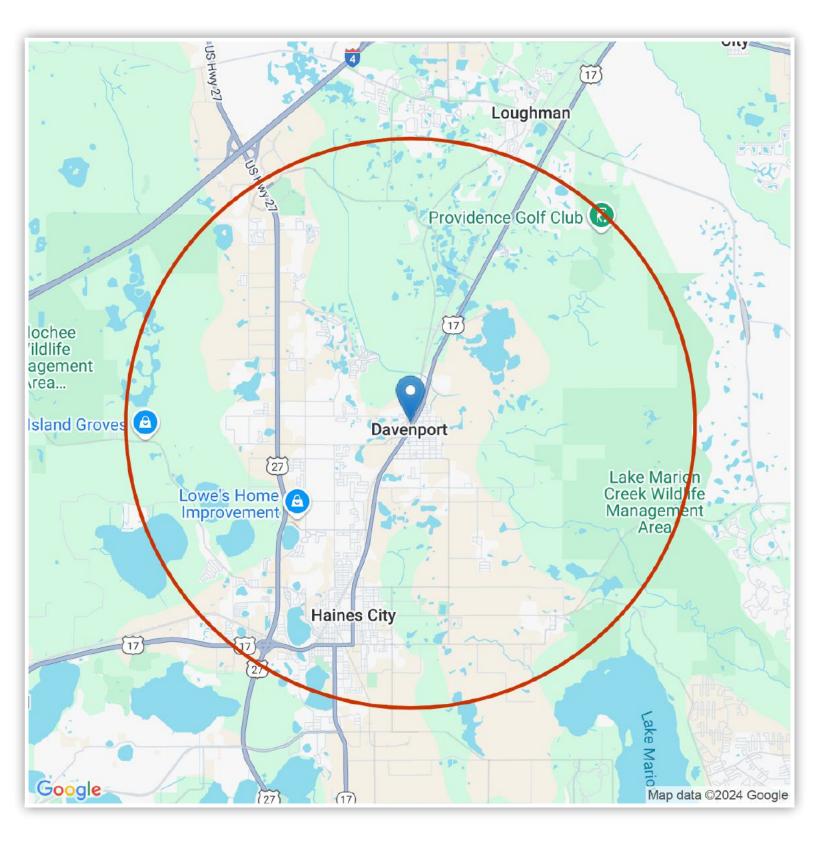

### 315 HWY US 17-92 DAVENPORT

315 Hwy US 17-92 N, Davenport, Florida, 33837 INFOGRAPHIC: KEY FACTS (RING: 5 MILE RADIUS)