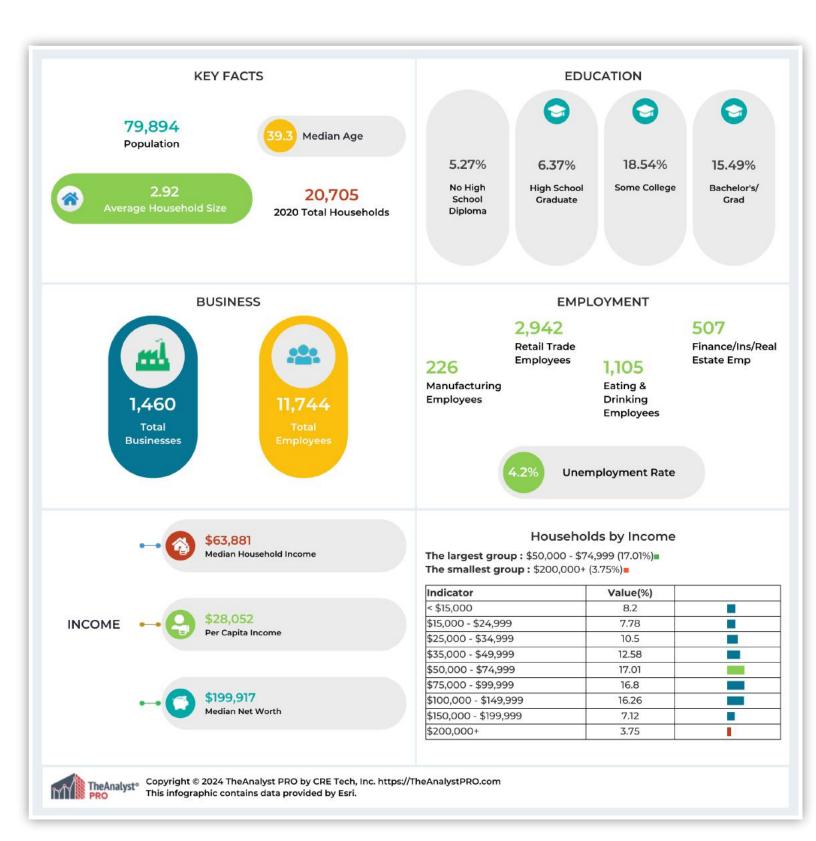

### 315 HWY US 17-92 DAVENPORT

315 Hwy US 17-92 N, Davenport, Florida, 33837 INFOGRAPHIC: KEY FACTS (RING: 5 MILE RADIUS)