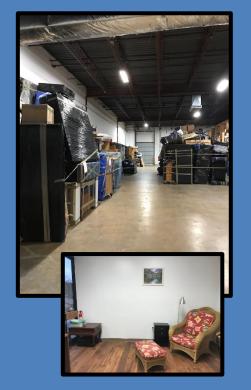

• Power: 277/480 volt, three phase, four wire, 200 to 400 amps per suite

Heating: Gas

Cooling: Entire Building

Upgraded lighting in warehouse

Suite A-1: 5,482 sq. ft. end-unit with loading dock, 5 offices kitchen and separate men's & women's restrooms.