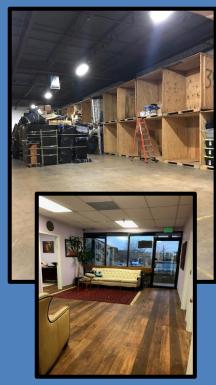

• Power: 277/480 volt, three phase, four wire, 200 to 400 amps per suite

Heating: Gas

Cooling: Entire Building

Upgraded lighting in warehouse

Suite A-1: 5,482 sq. ft. end-unit with loading dock, 5 offices kitchen and separate men's & women's restrooms.