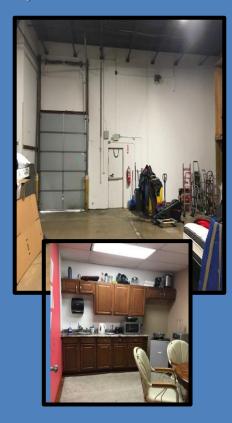

• Power: 277/480 volt, three phase, four wire, 200 to 400 amps per suite

Heating: Gas

Cooling: Entire Building

Upgraded lighting in warehouse

Suite A-1: 5,482 sq. ft. end-unit with loading dock, 5 offices kitchen and separate men's & women's restrooms.