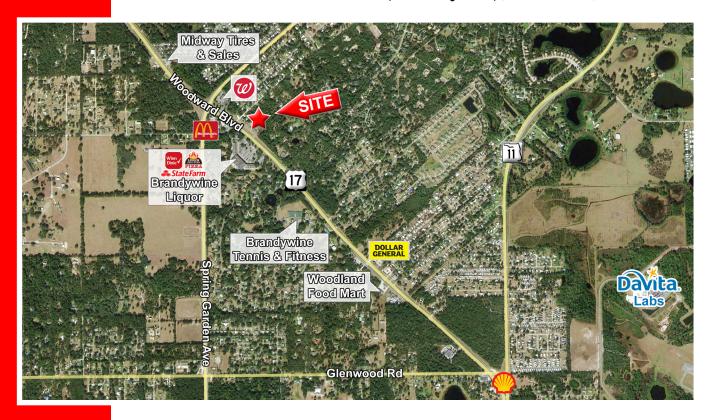

### **AVAILABLE FOR LEASE** ± 7,644 SF Freestanding Building 3101 N Woodland Blvd (S Hwy 17), Deland, FL 32720

- Excellent visibility and access
- Pylon signage available
- Ample parking
- Across from Winn Dixie Shopping Center

#### Area Neighbors:

 Walgreens, McDonalds, Winn Dixie, State Farm, China Restaurant, Brandywine Liquors, Nails, JJ Crabs, Coinstar, Luigi's Italian
Restaurant, Superior Sheds, Dollar General, Woodland Food Mart. Two miles south: Super Walmart and Tractor Supply

# Traffic Counts:Woodward Blvd (US Hwy 17)15,000 - vpdSpring Garden Ave12,600 - vpd

| DEMOGRAPHICS          | 1-MILE   | 3-MILE   | 5-MILE   |
|-----------------------|----------|----------|----------|
|                       | RANGE    | RANGE    | RANGE    |
| POPULATION            | 3,617    | 17,873   | 46,998   |
| MEDIAN AGE            | 49.9     | 48.5     | 42.8     |
| AVG. HOUSEHOLD INCOME | \$62,730 | \$66,647 | \$62,677 |