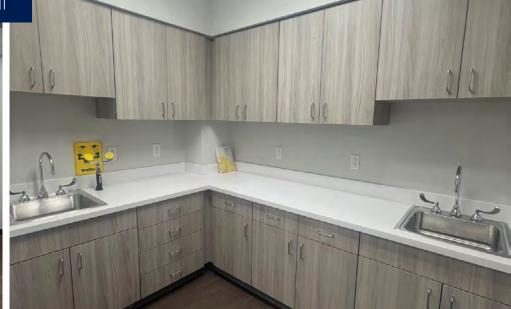

### Suite 223 - 1,759 RSF

\*Suite to have similar finishes to images

Memorial Regional Hospital MOB II
Lite Spec Suite Finishes\*