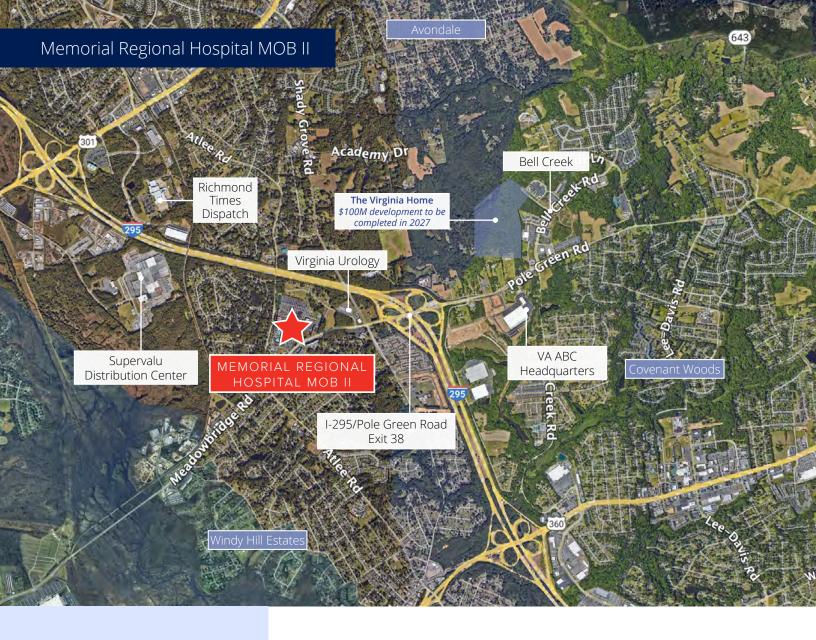

# Memorial Regional Hospital Medical Office Building II

## 8266 Atlee Road, Mechanicsville, VA

### Suite 223 - 1,759 RSF

- Well-appointed class A medical office building on the campus of Memorial Regional Medical Center
- 59,067 SF, 3 story building
- · Recently completed common area renovations
- Abundant surface parking (5/1,000 parking ratio)
- Premier medical office location on Memorial Regional Hospital Campus
- Owned and Managed by Healthcare Realty Trust, Richmond's largest owner and operator of medical office properties