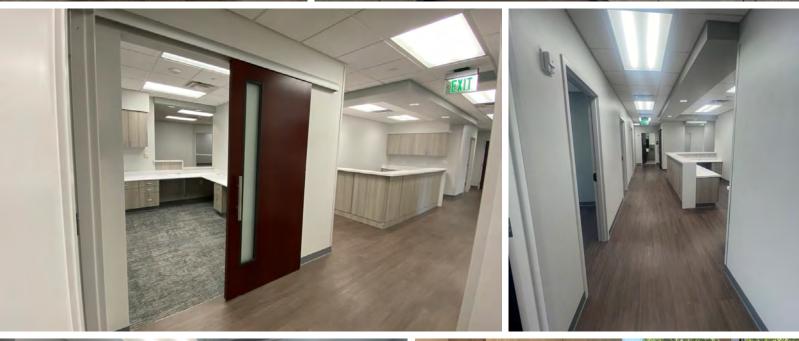

### Suite 223 - 1,759 RSF

\*Suite to have similar finishes to images

Memorial Regional Hospital MOB II
Lite Spec Suite Finishes\*