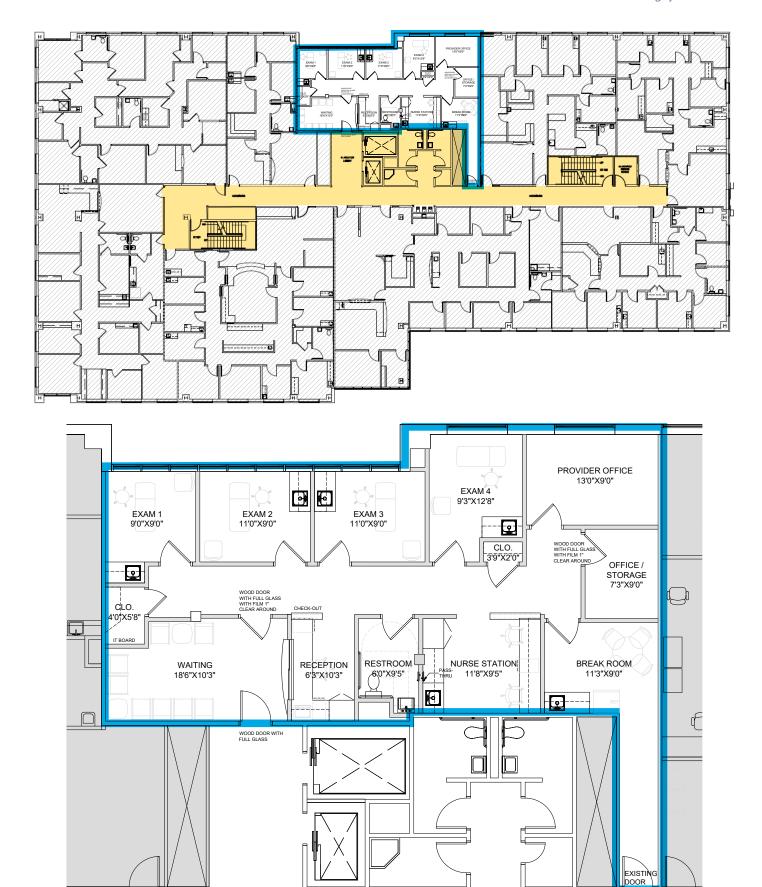

### Suite 223 - 1,759 RSF

- Well-appointed class A medical office building on the campus of Memorial Regional Medical Center
- 59,067 SF, 3 story building
- · Recently completed common area renovations
- Abundant surface parking (5/1,000 parking ratio)
- Premier medical office location on Memorial Regional Hospital Campus
- Owned and Managed by Healthcare Realty Trust, Richmond's largest owner and operator of medical office properties

### Suite 223 - 1,759 RSF

\*Suite to have similar finishes to images

Memorial Regional Hospital MOB II
Lite Spec Suite Finishes\*