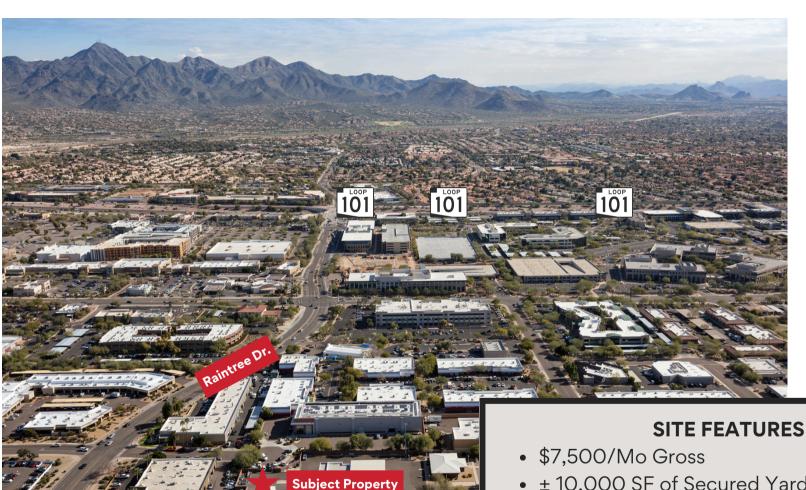

# 8322 E Evans Rd Scottsdale, Arizona 85260

- ± 10,000 SF of Secured Yard
- Fully Paved
- Electronic Gate Access
- Immediate Occupancy