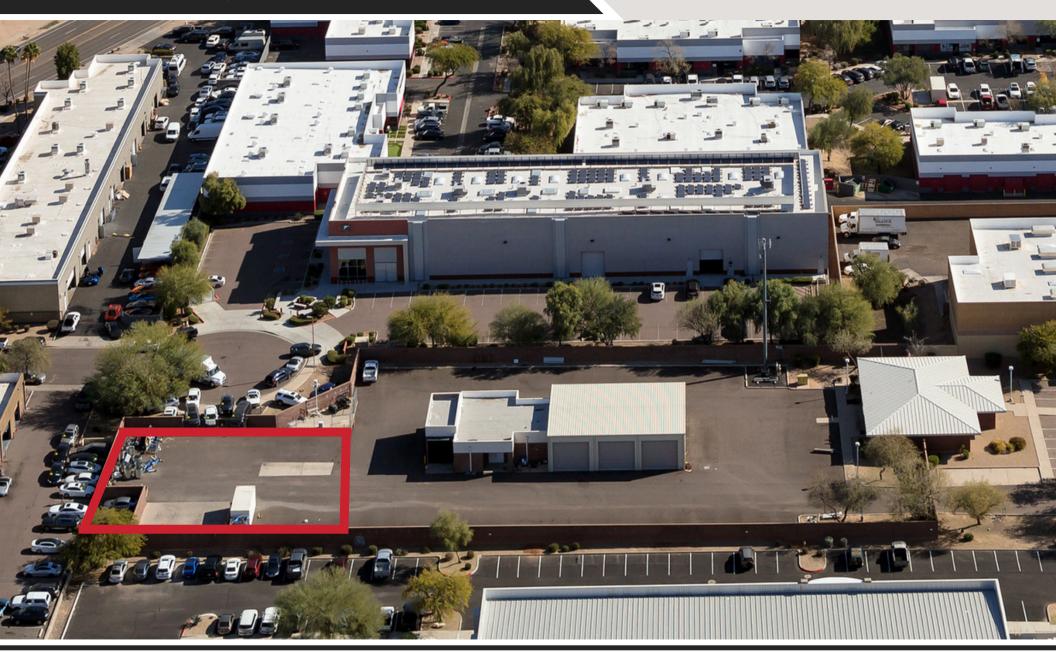

# 8322 E Evans Rd Scottsdale, Arizona 85260

- ± 10,000 SF of Secured Yard
- Fully Paved
- Electronic Gate Access
- Immediate Occupancy