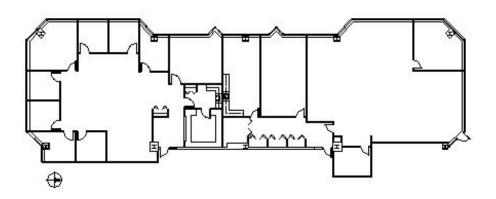

OPERTY. |            |
| and and        |   |               |            |
|                |   |               |            |
| and a sea of a |   |               | The second |

#### DETAILS

| Square Feet: | 6,942 S.F.   |
|--------------|--------------|
| Net Rent:    | \$17.00/S.F. |
| OP. Expense: | \$8.66/S.F.  |
| Tax:         | \$2.75/S.F.  |
| Gross Rent:  | \$28.41/S.F. |

# **SUITE FEATURES**

- RW Amenities
- On-Site Management
- Conference & Training Center to Seat 75-80
- 5-Level Structured Parking Deck
- On-Site Health Club
- Foodservice
- On PACE Main Line for Buffalo Grove & Deerfield Metra Stations
- Adjacent to Forest Preserve Walking Trails
- On-Site Security Guard Service
- Fiber, Wireless & Cable available (AT&T, Comcast & BOB)

## THIRD FLOOR PLAN



## SPACE PLAN



#### **HAMILTON PARTNERS - Sponsoring Broker**

Brian Lunt □ blunt@hpre.com P 847-459-2249 F 847-459-8918