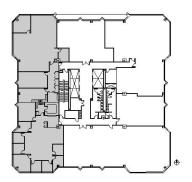

|   | ALL PROPERTY. |            |
| and and        |   |               |            |
|                |   |               |            |
| and a sea of a |   |               | The second |

#### DETAILS

| Square Feet: | 6,942 S.F.   |
|--------------|--------------|
| Net Rent:    | \$17.00/S.F. |
| OP. Expense: | \$8.66/S.F.  |
| Tax:         | \$2.75/S.F.  |
| Gross Rent:  | \$28.41/S.F. |

# **SUITE FEATURES**

- RW Amenities
- On-Site Management
- Conference & Training Center to Seat 75-80
- 5-Level Structured Parking Deck
- On-Site Health Club
- Foodservice
- On PACE Main Line for Buffalo Grove & Deerfield Metra Stations
- Adjacent to Forest Preserve Walking Trails
- On-Site Security Guard Service
- Fiber, Wireless & Cable available (AT&T, Comcast & BOB)

## THIRD FLOOR PLAN



## SPACE PLAN



#### **HAMILTON PARTNERS - Sponsoring Broker**

Brian Lunt □ blunt@hpre.com P 847-459-2249 F 847-459-8918