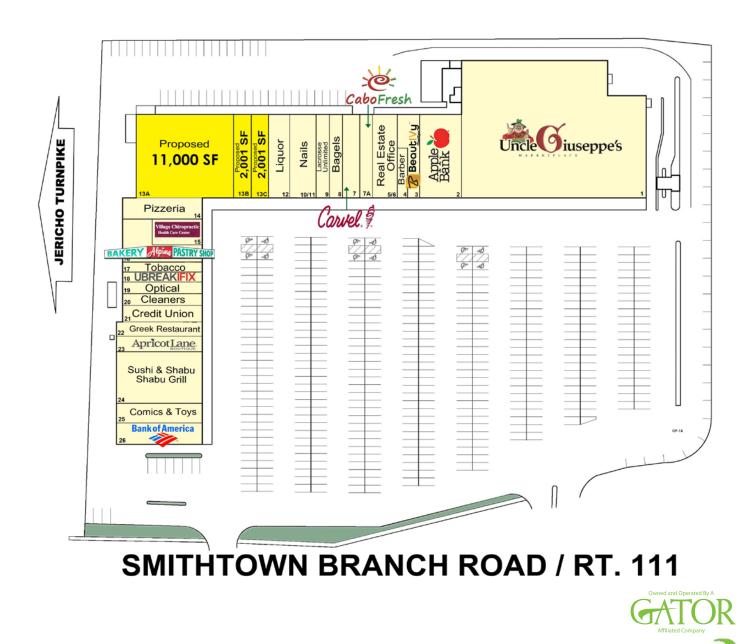

| AVG. HH INCOME                                                     | \$177,655 | \$173,888 | \$147,879 |
| The second secon                                                                                                                                                                                                                                                                                                                                                                                                                     | AVG. AGE                                                           | 43        | 44        | 42        |

SPACE AVAILABLE



## LEASING INFO: 877.459.9605 Leasing@GatorInvestments.com

www.GatorInvestments.com 7850 NW 146th Street, 4th Floor | Miami Lakes | FL 33016

James A. Goldsmith, Lic. Real Estate Broker

The information contained here is subject to errors, omissions and changes without notice. This is being provided without warranty of any kind, either expressed or implied and does not constitute an offer to sell or lease.