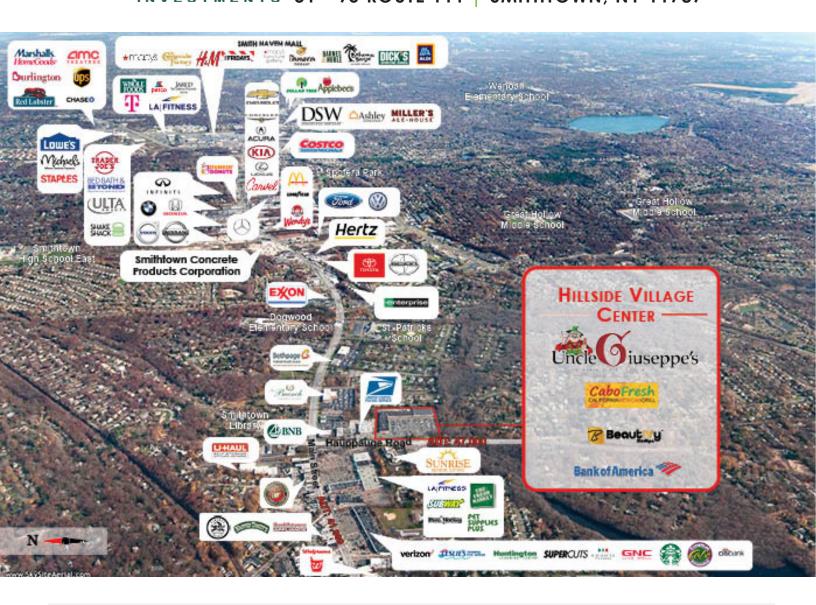

#### **PROPERTY OVERVIEW**

- Anchored by Uncle Giuseppe's Marketplace
- GLA of +/- 97,888 SF

#### **LOCATION OVERVIEW**

- Located on Long Island in the Smithtown/Village of the Branch
- Nearest Intersection: Route 111 (Hauppauge Rd) & East Main Street
- Suffolk County
- Traffic Count: 47,000 AADT