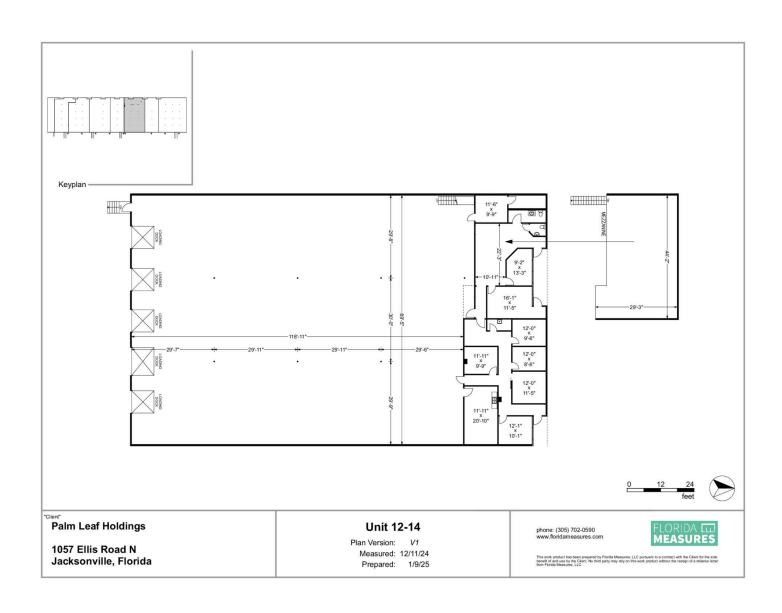

### PROPERTY HIGHLIGHTS

- Units 12-14-14,700 sq. ft. of available space and a small portion of high image office including a 1,200 SF mezzanine space.
- Units 17-20 -18,000 sq. ft. of available space and a small portion of high image office
- · Multiple loading docks
- 1 drive-in bay
- IL zoning
- Fire suppression system
- Newer roof
- · Ample parking and plenty of space for truck turning radius
- · High ceilings for optimal storage capacity