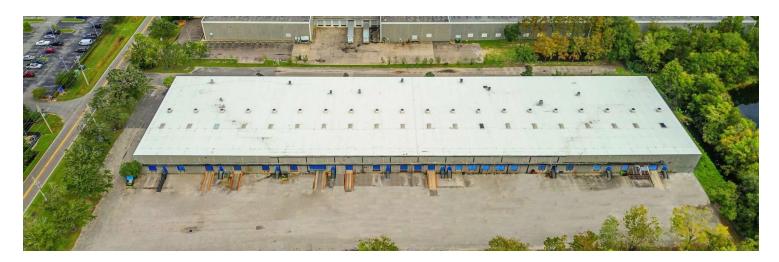

### **PROPERTY OVERVIEW**

Introducing a prime warehouse opportunity at 1057 Ellis Rd N, Jacksonville, FL. This concrete built versatile property offers two separate units of warehouse and office space designed for efficiency and convenience. With multiple loading docks, one of which being a drive-in bay, logistics are streamlined for seamless operations. The IL zoning allows for a wide range of potential uses. The property has a fire suppression system, ample parking, high ceilings, and a convenient location near major intermodal transportation routes which further enhance the appeal.

### PROPERTY HIGHLIGHTS

- Units 12-14-14,700 sq. ft. of available space and a small portion of high image office including a 1,200 SF mezzanine space.
- Units 17-20 -18,000 sq. ft. of available space and a small portion of high image office
- · Multiple loading docks
- 1 drive-in bay
- IL zoning
- Fire suppression system
- Newer roof
- · Ample parking and plenty of space for truck turning radius
- · High ceilings for optimal storage capacity