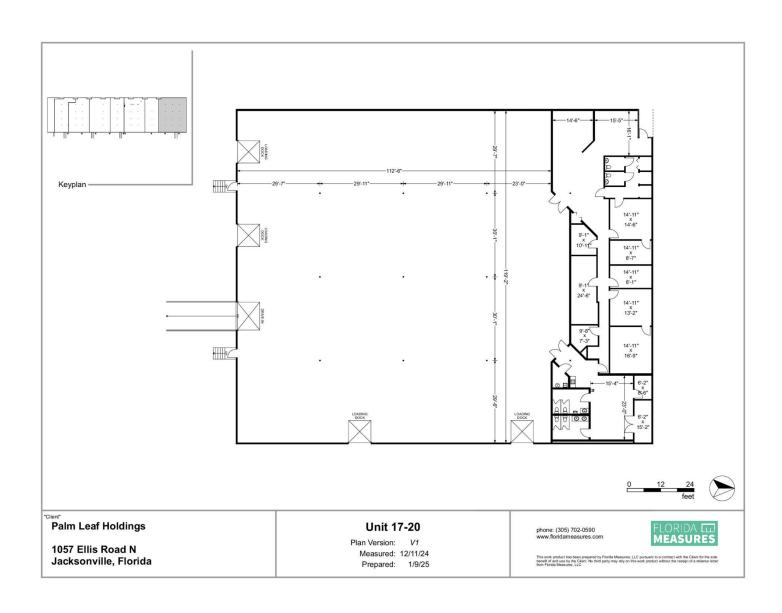

### PROPERTY HIGHLIGHTS

- Units 12-14-14,700 sq. ft. of available space and a small portion of high image office including a 1,200 SF mezzanine space.
- Units 17-20 -18,000 sq. ft. of available space and a small portion of high image office
- · Multiple loading docks
- 1 drive-in bay
- IL zoning
- Fire suppression system
- Newer roof
- · Ample parking and plenty of space for truck turning radius
- · High ceilings for optimal storage capacity