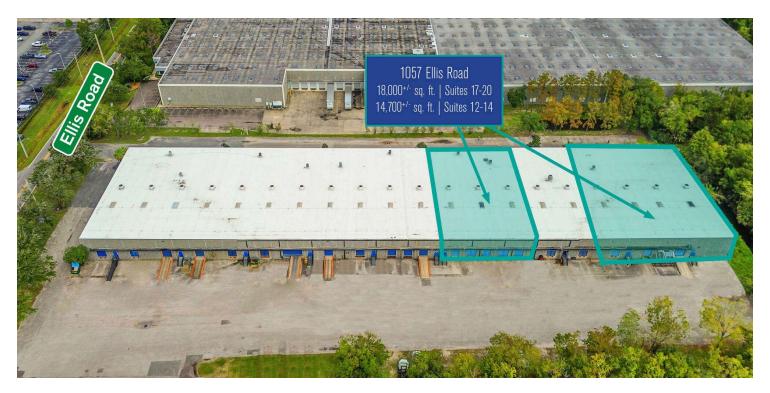

### **PROPERTY OVERVIEW**

Introducing a prime warehouse opportunity at 1057 Ellis Rd N, Jacksonville, FL. This concrete built versatile property offers two separate units of warehouse and office space designed for efficiency and convenience. With multiple loading docks, one of which being a drive-in bay, logistics are streamlined for seamless operations. The IL zoning allows for a wide range of potential uses. The property has a fire suppression system, ample parking, high ceilings, and a convenient location near major intermodal transportation routes which further enhance the appeal.

### PROPERTY HIGHLIGHTS

- Units 12-14-14,700 sq. ft. of available space and a small portion of high image office including a 1,200 SF mezzanine space.
- Units 17-20 -18,000 sq. ft. of available space and a small portion of high image office
- · Multiple loading docks
- 1 drive-in bay
- IL zoning
- Fire suppression system
- Newer roof
- · Ample parking and plenty of space for truck turning radius
- · High ceilings for optimal storage capacity