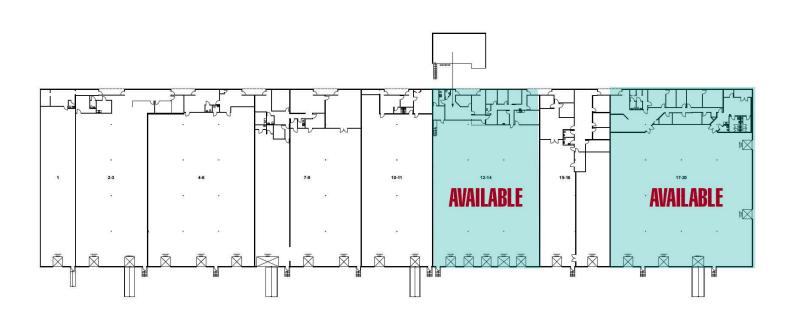

### PROPERTY HIGHLIGHTS

- Units 12-14-14,700 sq. ft. of available space and a small portion of high image office including a 1,200 SF mezzanine space.
- Units 17-20 -18,000 sq. ft. of available space and a small portion of high image office
- · Multiple loading docks
- 1 drive-in bay
- IL zoning
- Fire suppression system
- Newer roof
- · Ample parking and plenty of space for truck turning radius
- · High ceilings for optimal storage capacity