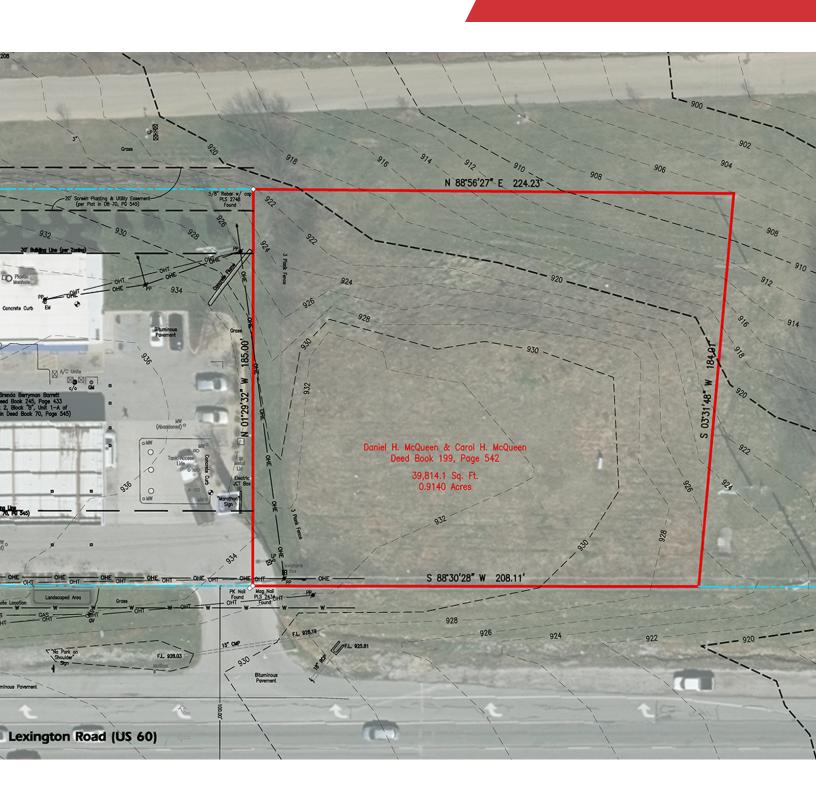

### Offering Summary

| Sale Price: \$27   |                   |
|--------------------|-------------------|
| Ground Lease Rate: | \$2,100/month NNN |
| Lot Size:          | 0.914 Acres       |