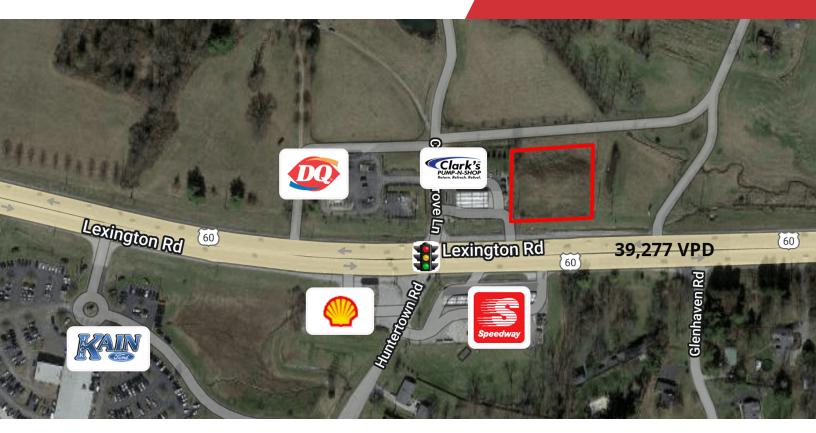

### .914 AC Outlot On US 60

3620 Lexington Road Versailles, Kentucky 40383

### **Property Highlights**

- . .914 AC outlot on US 60 for sale or ground lease
- Located on US 60 adjacent to Clark's Pump N Shop and Dairy Queen
- · Speedway and Shell are across the street
- Traffic count of 39,277 ('21) VPD
- · Zoned B-5, Highway Interchange Service
- Sale Price: \$275,000
- · Ground Lease Rate: \$2,100 per month NNN