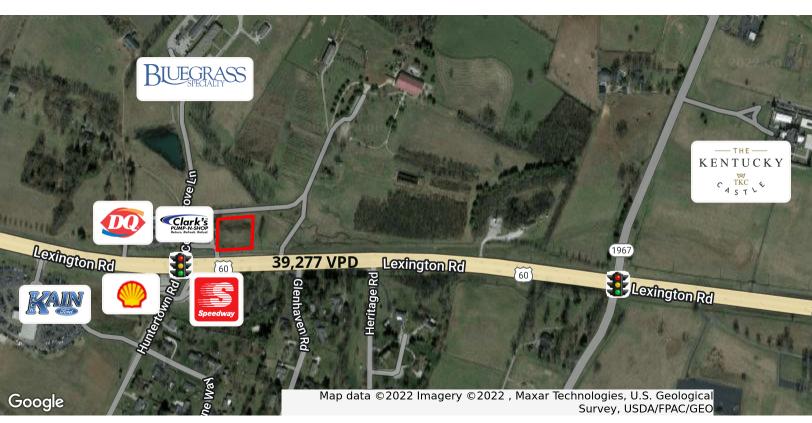

### .914 AC Outlot On US 60

3620 Lexington Road Versailles, Kentucky 40383

### **Property Highlights**

- . .914 AC outlot on US 60 for sale or ground lease
- Located on US 60 adjacent to Clark's Pump N Shop and Dairy Queen
- · Speedway and Shell are across the street
- Traffic count of 39,277 ('21) VPD
- · Zoned B-5, Highway Interchange Service
- Sale Price: \$275,000
- · Ground Lease Rate: \$2,100 per month NNN