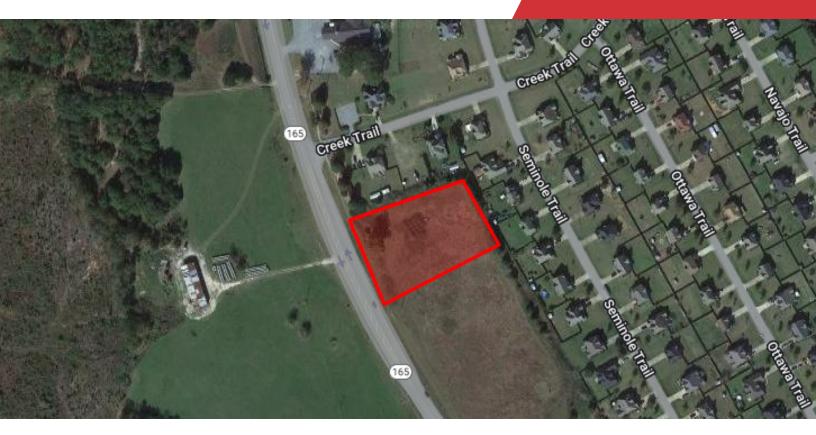

## 1077 Alabama Highway 165

Fort Mitchell, Alabama 36856

### **Property Overview**

2.27 acres located in Fort Mitchell, Alabama. 4 minutes from Fryar Drop Zone with Ft. Benning, Georgia and the Fort Mitchell Trading Post.

High population density with close proximity to Ft. Benning, Georgia.

### **Offering Summary**

| Sale Price: | \$125,000  |
|-------------|------------|
| Lot Size:   | 2.27 Acres |