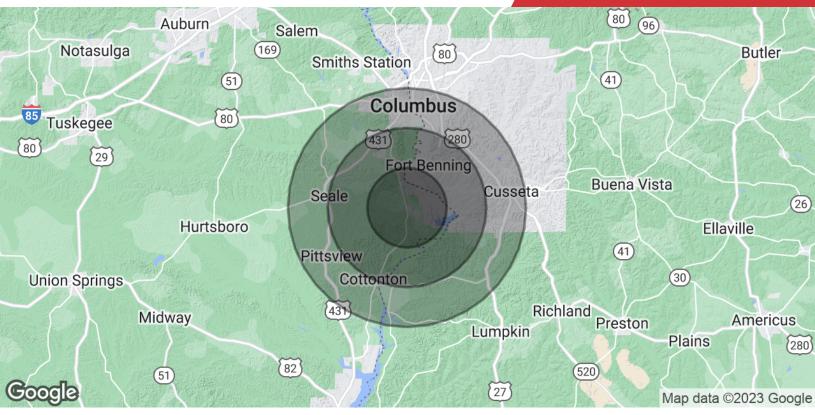

### **Property Overview**

2.27 acres located in Fort Mitchell, Alabama. 4 minutes from Fryar Drop Zone with Ft. Benning, Georgia and the Fort Mitchell Trading Post.

High population density with close proximity to Ft. Benning, Georgia.

Located 16 miles from Columbus, Georgia on Alabama-165.

Contact Broker for more details.

#### Demographics 5 Miles 10 Miles 15 Miles

| Total Households  | 3,131    | 11,467   | 60,641   |
|-------------------|----------|----------|----------|
| Total Population  | 8,018    | 29,499   | 129,909  |
| Average HH Income | \$63,876 | \$53,866 | \$43,216 |