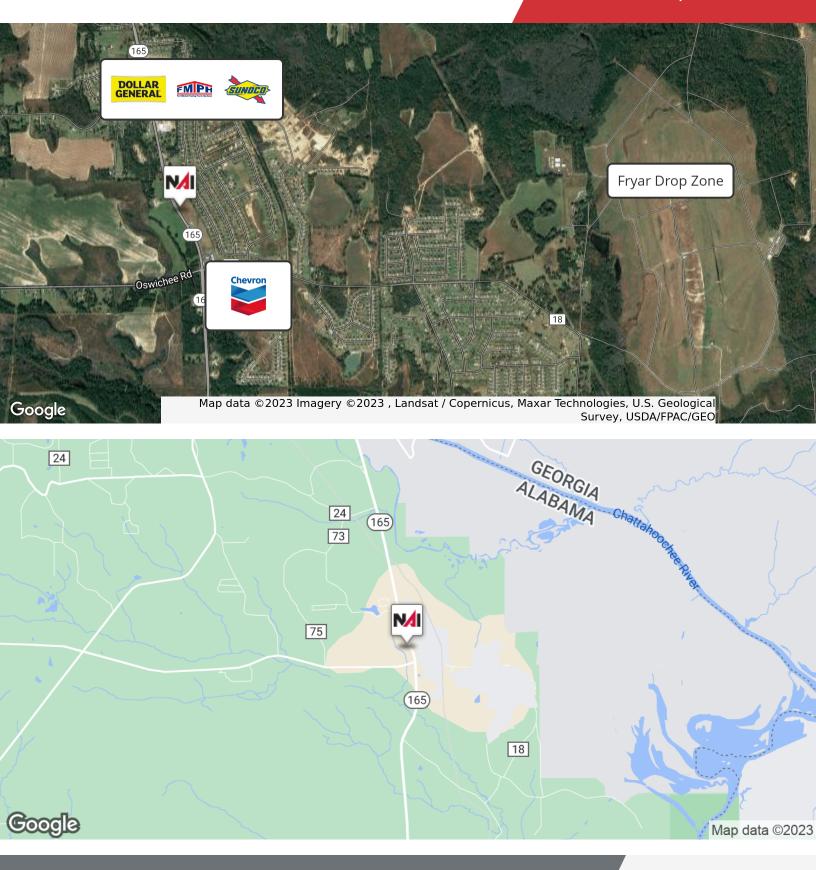

### **Property Overview**

2.27 acres located in Fort Mitchell, Alabama. 4 minutes from Fryar Drop Zone with Ft. Benning, Georgia and the Fort Mitchell Trading Post.

High population density with close proximity to Ft. Benning, Georgia.

Located 16 miles from Columbus, Georgia on Alabama-165.

Contact Broker for more details.