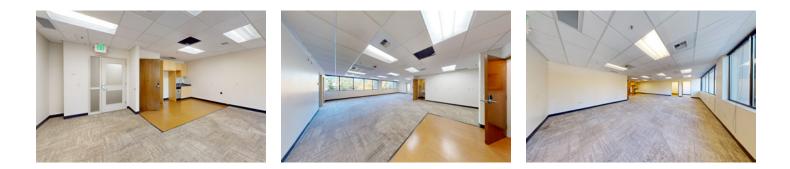

SUITE 215: Second-floor office space with two private offices, a private restroom, kitchenette, large work area, data room, and two points of entry. \$31.00/SF, FULL SERVICE 1,362 SF CBA# 38046064

This information, while obtained from sources we deem reliable, is not guaranteed. It is provided without any representation, warranty or guarantee, expressed or implied as to its accuracy. Prospective buyer or tenant should conduct an independent investigation and verification of all matters deemed to be material, including, but not limited to, statements of income and expenses. Consult your attorney, accountant, or other professional advisor.