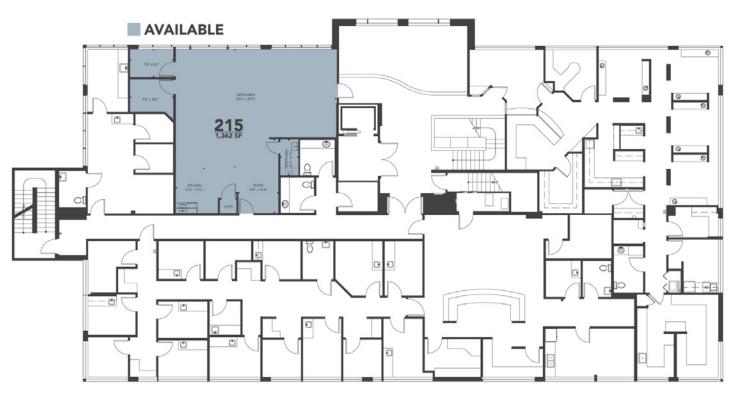

SUITE 215: Second-floor office space with two private offices, a private restroom, kitchenette, large work area, data room, and two points of entry. \$31.00/SF, FULL SERVICE 1,362 SF CBA# 38046064

This information, while obtained from sources we deem reliable, is not guaranteed. It is provided without any representation, warranty or guarantee, expressed or implied as to its accuracy. Prospective buyer or tenant should conduct an independent investigation and verification of all matters deemed to be material, including, but not limited to, statements of income and expenses. Consult your attorney, accountant, or other professional advisor.

## 3425 ENSIGN RD NE, OLYMPIA, WA | ENSIGN MEDICAL CENTER

SUITE 215: \$31.00/SF, FULL SERVICE

- THIS FLOORPLAN IS NOT TO SCALE  $$\Delta$$  SIZES AND DIMENSIONS ARE APPROXIMATE, ACTUAL MAY VARY.  $$\bf N$$