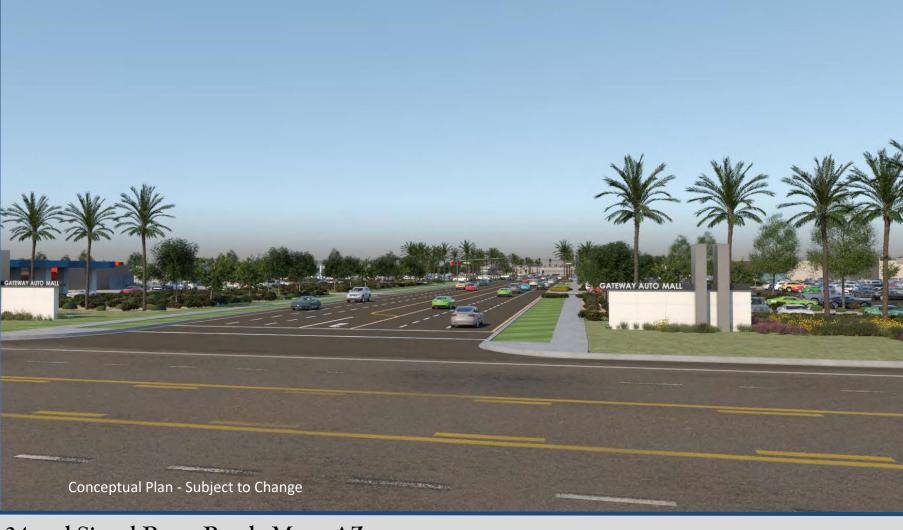

# Gateway Auto Mall - Signal Butte and SR 24 Freeway - Mesa AZ

Freeway Frontage Location

Full Diamond Interchange on SR 24

85 acre Master-planned Auto Development

**Turnkey Sites** 

#### **Approved for:**

- Auto
- Truck
- RV
- Electric
- Cycle/ATV
- Marine/PWC

Located in Opportunity Zone

## SR 24 and Signal Butte Road - Mesa, AZ

- Improved Sites Divisible
- Delivered "Development Ready" with infrastructure in place
- Full-Diamond Interchange Freeway Visibility & Access
- Signal Butte Road Major high-traffic arterial thru Mesa/Queen Creek