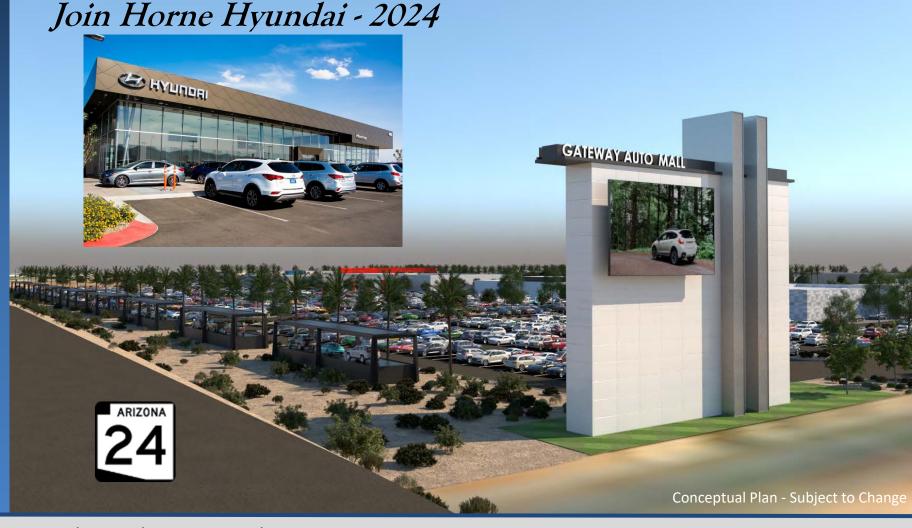

# Gateway Auto Mall Signal Butte and SR 24 Freeway - Mesa AZ

Auto Sites for Sale
Development Ready

Freeway Frontage Location

Full Diamond Interchange on SR 24

85 acre Master-planned Auto Development

**Turnkey Sites** 

### SR 24 and Signal Butte Road - Mesa, AZ

- Improved Sites Divisible
- Delivered "Development Ready" with infrastructure in place
- Full-Diamond Interchange Freeway Visibility & Access
- Signal Butte Road Major high-traffic arterial thru Mesa/Queen Creek