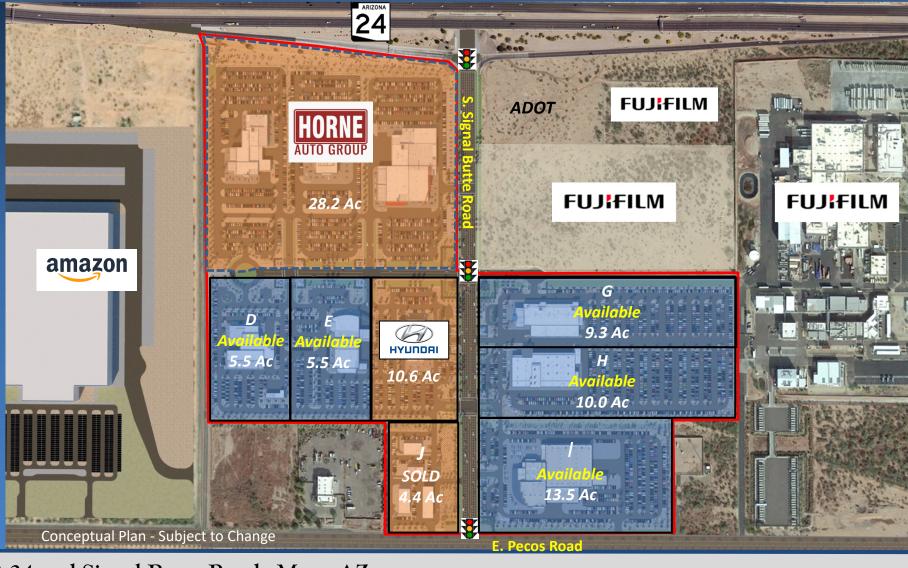

# Gateway Auto Mall - Signal Butte and SR 24 Freeway - Mesa AZ

Freeway Frontage Location

Full Diamond Interchange on SR 24

85 acre Master-planned Auto Development

**Turnkey Sites** 

## SR 24 and Signal Butte Road - Mesa, AZ

- Improved Sites Divisible
- Delivered "Development Ready" with infrastructure in place
- Full-Diamond Interchange Freeway Visibility & Access
- Signal Butte Road Major high-traffic arterial thru Mesa/Queen Creek