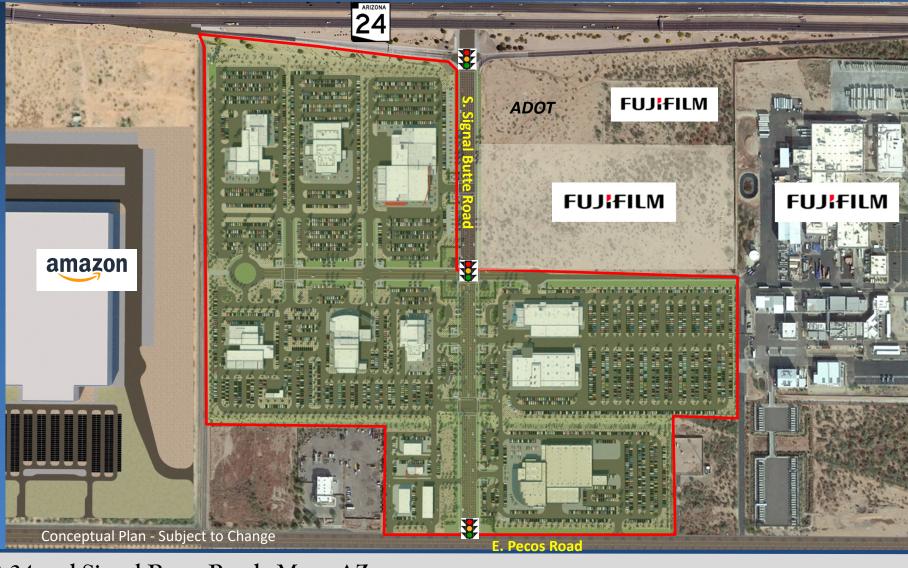

# Gateway Auto Mall - Signal Butte and SR 24 Freeway - Mesa AZ

Freeway Frontage Location

Full Diamond Interchange on SR 24

85 acre Master-planned Auto Development

**Turnkey Sites** 

## SR 24 and Signal Butte Road - Mesa, AZ

- Improved Sites Divisible
- Delivered "Development Ready" with infrastructure in place
- Full-Diamond Interchange Freeway Visibility & Access
- Signal Butte Road Major high-traffic arterial thru Mesa/Queen Creek