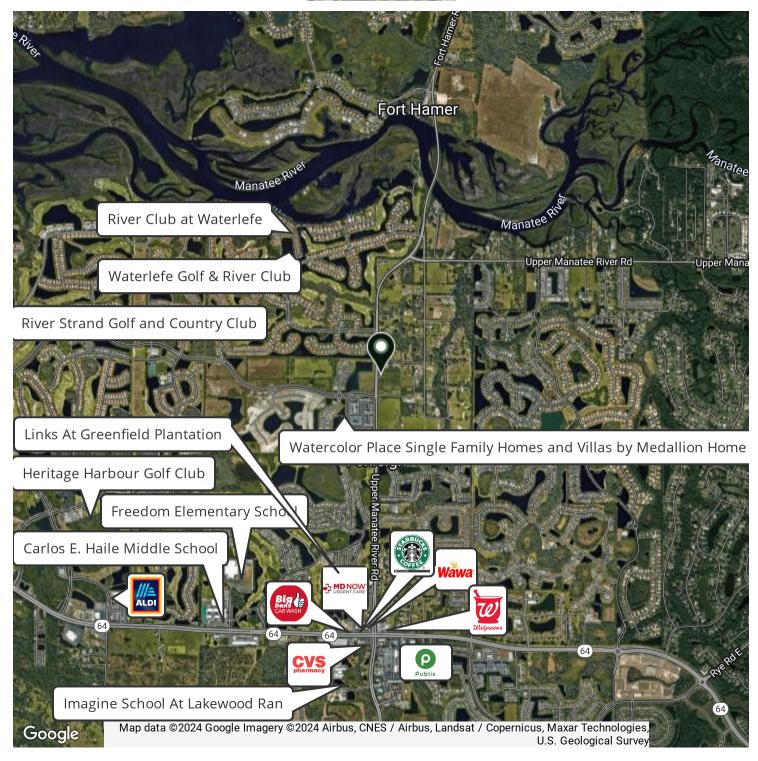

### SPECIMEN PALMS UMRR NO # - UPPER MANATEE RIVER RD, BRADENTON, FL 34212

| OFFERING SUMMARY         |             | PROPERTY OVERVIEW                                                                                                                                                                                            |  |  |
|--------------------------|-------------|--------------------------------------------------------------------------------------------------------------------------------------------------------------------------------------------------------------|--|--|
| Sale Price:              | \$2,200,000 | 6.85 Acres on one of Manatee County's most significant arterial roads linking<br>North County to Sarasota. Former tree farm. Zoning could allow for lowe<br>intensity commercial or residential development. |  |  |
|                          |             | PROPERTY HIGHLIGHTS                                                                                                                                                                                          |  |  |
| Lot Size:                | 6.85 Acres  | • AADT: 23,500                                                                                                                                                                                               |  |  |
|                          |             | County utilities along UMRR                                                                                                                                                                                  |  |  |
|                          |             | • Located across from entrance to Watercolor Place by Medallion Homes                                                                                                                                        |  |  |
| Zoning: Future Land Use: | A1          |                                                                                                                                                                                                              |  |  |
|                          | UF-3        |                                                                                                                                                                                                              |  |  |
|                          |             |                                                                                                                                                                                                              |  |  |
| Price / SF:              | \$7.37      |                                                                                                                                                                                                              |  |  |
|                          |             |                                                                                                                                                                                                              |  |  |