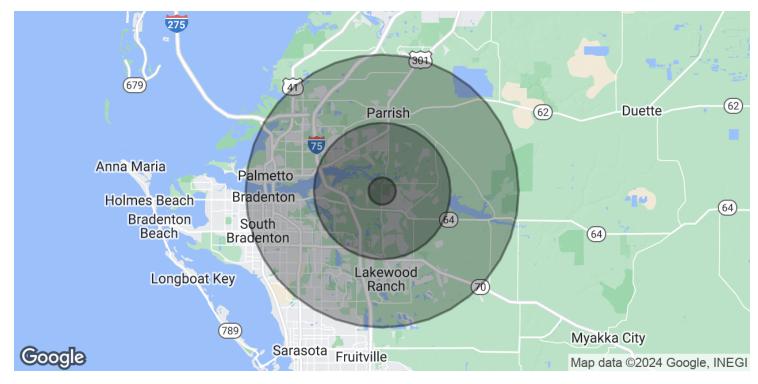

# SPECIMEN PALMS UMRR

NO # - UPPER MANATEE RIVER RD, BRADENTON, FL 34212

| POPULATION           | 1 MILE    | 5 MILES   | 10 MILES  |
|----------------------|-----------|-----------|-----------|
| Total Population     | 68        | 17,400    | 48,552    |
| Average Age          | 58.9      | 41.4      | 46.1      |
| Average Age (Male)   | 63.4      | 40.3      | 45.4      |
| Average Age (Female) | 58.7      | 43.6      | 46.8      |
| HOUSEHOLDS & INCOME  | 1 MILE    | 5 MILES   | 10 MILES  |
| Total Households     | 38        | 7,432     | 22,257    |
| # of Persons per HH  | 1.8       | 2.3       | 2.2       |
| Average HH Income    | \$38,430  | \$43,136  | \$44,682  |
| Average House Value  | \$202,045 | \$115,983 | \$120,835 |