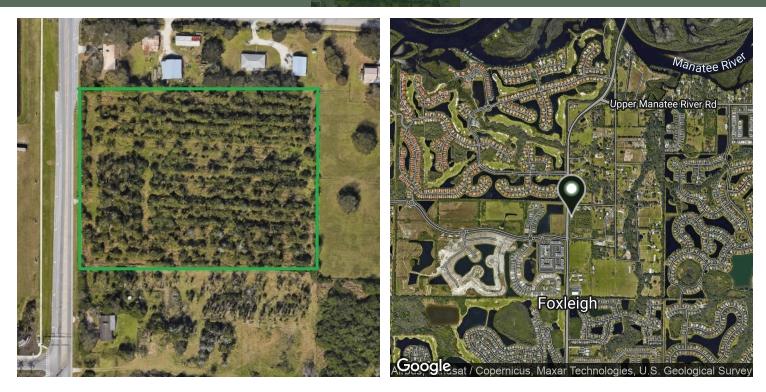

### SPECIMEN PALMS UMRR NO # - UPPER MANATEE RIVER RD, BRADENTON, FL 34212

| OFFERING SUMMARY         |             | PROPERTY OVERVIEW                                                                                                                                                                                            |  |  |
|--------------------------|-------------|--------------------------------------------------------------------------------------------------------------------------------------------------------------------------------------------------------------|--|--|
| Sale Price:              | \$2,200,000 | 6.85 Acres on one of Manatee County's most significant arterial roads linking<br>North County to Sarasota. Former tree farm. Zoning could allow for lowe<br>intensity commercial or residential development. |  |  |
|                          |             | PROPERTY HIGHLIGHTS                                                                                                                                                                                          |  |  |
| Lot Size:                | 6.85 Acres  | • AADT: 23,500                                                                                                                                                                                               |  |  |
|                          |             | County utilities along UMRR                                                                                                                                                                                  |  |  |
|                          |             | • Located across from entrance to Watercolor Place by Medallion Homes                                                                                                                                        |  |  |
| Zoning: Future Land Use: | A1          |                                                                                                                                                                                                              |  |  |
|                          | UF-3        |                                                                                                                                                                                                              |  |  |
|                          |             |                                                                                                                                                                                                              |  |  |
| Price / SF:              | \$7.37      |                                                                                                                                                                                                              |  |  |
|                          |             |                                                                                                                                                                                                              |  |  |