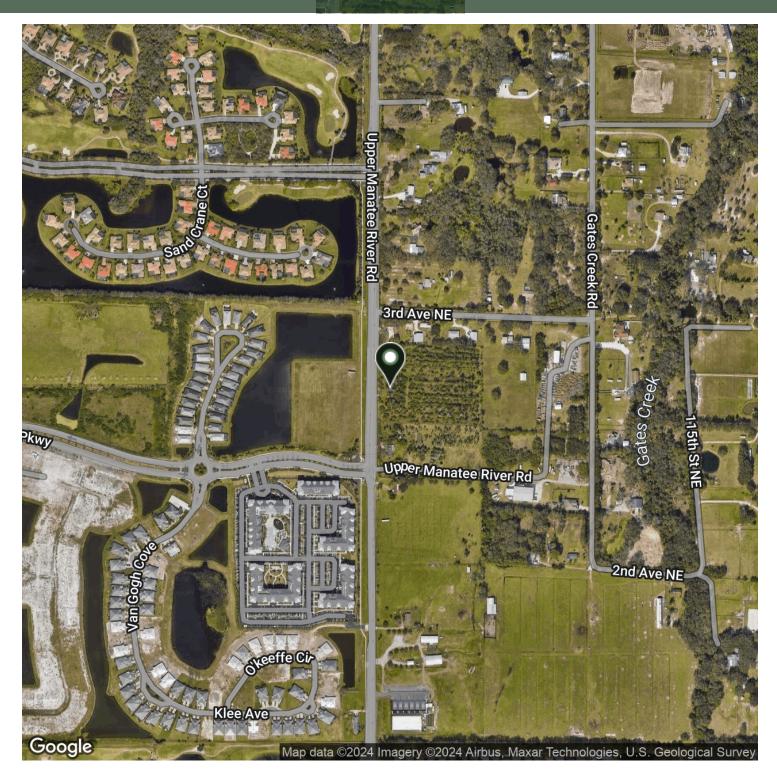

### SPECIMEN PALMS UMRR NO # - UPPER MANATEE RIVER RD, BRADENTON, FL 34212

| OFFERING SUMMARY         |             | PROPERTY OVERVIEW                                                                                                                                                                                            |  |  |
|--------------------------|-------------|--------------------------------------------------------------------------------------------------------------------------------------------------------------------------------------------------------------|--|--|
| Sale Price:              | \$2,200,000 | 6.85 Acres on one of Manatee County's most significant arterial roads linking<br>North County to Sarasota. Former tree farm. Zoning could allow for lowe<br>intensity commercial or residential development. |  |  |
|                          |             | PROPERTY HIGHLIGHTS                                                                                                                                                                                          |  |  |
| Lot Size:                | 6.85 Acres  | • AADT: 23,500                                                                                                                                                                                               |  |  |
|                          |             | County utilities along UMRR                                                                                                                                                                                  |  |  |
|                          |             | • Located across from entrance to Watercolor Place by Medallion Homes                                                                                                                                        |  |  |
| Zoning: Future Land Use: | A1          |                                                                                                                                                                                                              |  |  |
|                          | UF-3        |                                                                                                                                                                                                              |  |  |
|                          |             |                                                                                                                                                                                                              |  |  |
| Price / SF:              | \$7.37      |                                                                                                                                                                                                              |  |  |
|                          |             |                                                                                                                                                                                                              |  |  |