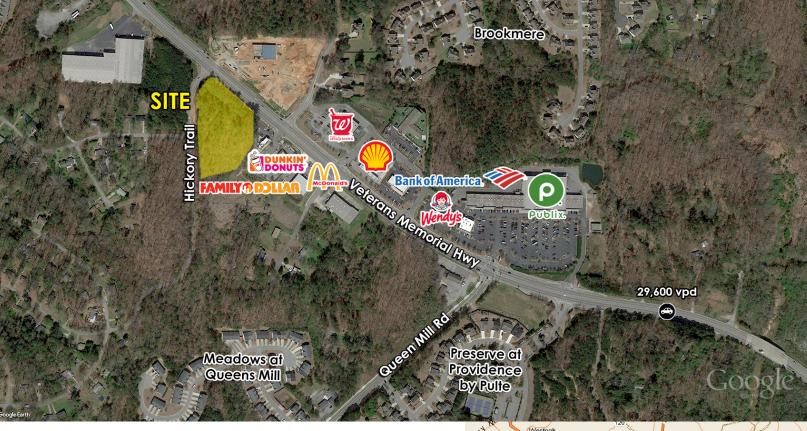

# 3.8± AC - Zone Neighborhood Retail Commercial

Veterans Memorial Highway at Hickory Trail, Mableton, GA 30126

### **Property Highlights**

- 3.8± acres total
- Zoned NRC (Neighborhood Retail Commercial), Cobb Co.
- Great visibility 29,600 cars per day
- Priced at \$1,235,000 (\$325,000/ac)
- Demographics:

|                      | <u> 1 Mile</u> | <u> 3 Miles</u> | <u> 5 Miles</u> |
|----------------------|----------------|-----------------|-----------------|
| 2025 Projection      | 5,971          | 50,585          | 171,640         |
| 2020 Estimate        | 5,882          | 49,079          | 165,476         |
| Avg Household Income | \$133,995      | \$101,019       | \$91,798        |
| Daytime Employment   | 1,187          | 19,897          | 68,698          |