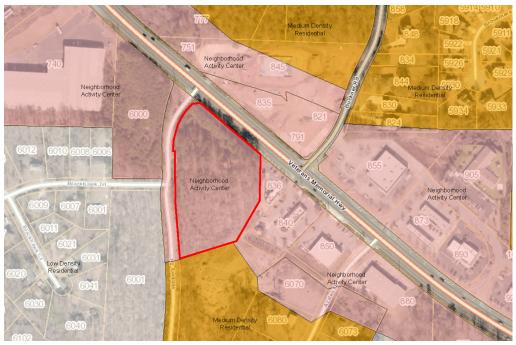

# Veterans Memorial Highway at Hickory Trail Mableton, GA 30126

Tax Aerial

**Zoning Districts** 