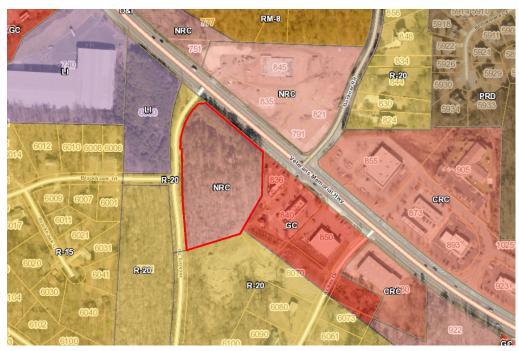

# Veterans Memorial Highway at Hickory Trail Mableton, GA 30126

**Future Land Use** 

Topography & Hydrology