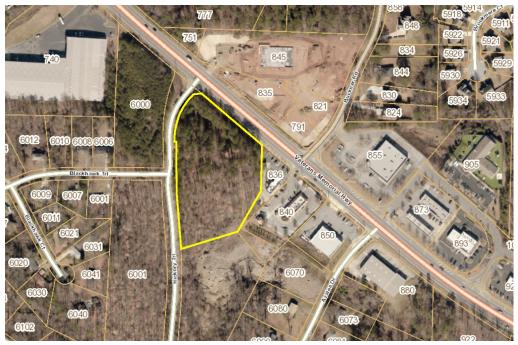

# Veterans Memorial Highway at Hickory Trail Mableton, GA 30126

Tax Aerial

**Zoning Districts** 