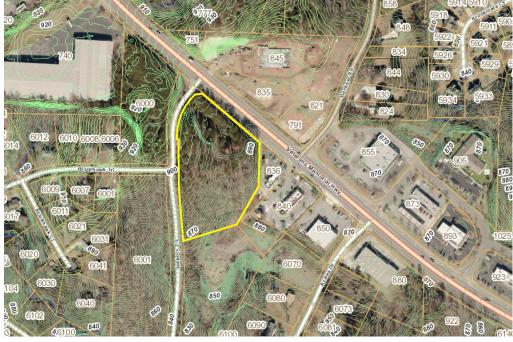

# Veterans Memorial Highway at Hickory Trail Mableton, GA 30126

**Future Land Use** 

Topography & Hydrology