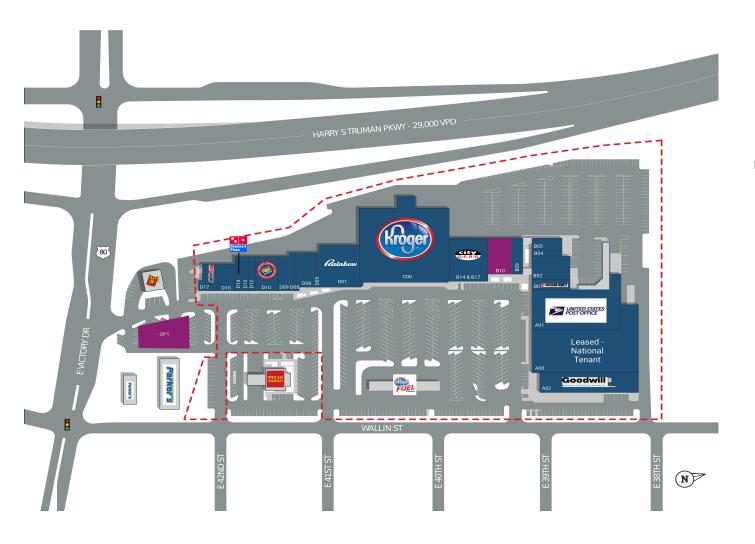

## MCALPIN SQUARE

1900 E. Victory Drive, Savannah, GA 31404

| SUITE     | TENANT NAME                  | SF     |
|-----------|------------------------------|--------|
| A00       | Leased - National Tenant     | 22,000 |
| A01       | United States Postal Service | 18,800 |
| A02       | Goodwill                     | 19,920 |
| BO1       | Jackson Hewitt               | 1,600  |
| BO2       | Covington Credit             | 3,200  |
| BO4       | Nails 2000                   | 1,600  |
| BO5       | Savannah Police Substation   | 3,600  |
| BO9       | Victory Tobacco & Vape       | 2,400  |
| B10       | Available                    | 8,005  |
| B14 & B17 | City Gear                    | 6,090  |
| C00       | Kroger                       | 43,600 |
| DO1       | Rainbow                      | 8,000  |
| D05       | Kinsmith Finance             | 1,600  |
| D06       | Beauty Giant                 | 3,000  |
| D08       | Hop Xing                     | 1,800  |
| D09       | Urban Touch                  | 2,400  |
| D10       | Rent-A-Center                | 4,000  |
| D12       | Metro by T-Mobile            | 1,600  |
| D13       | Subway                       | 1,600  |
| D14       | Domino's Pizza               | 1,600  |
| D15       | American Deli                | 2,400  |
| D17       | GameStop                     | 2,400  |
| OP1       | Available                    |        |
|           |                              |        |

 $\blacksquare$  AVAILABLE  $\square$  AVAILABLE SOON  $\blacksquare$  LEASED  $\square$  NAP (NOT A PART)