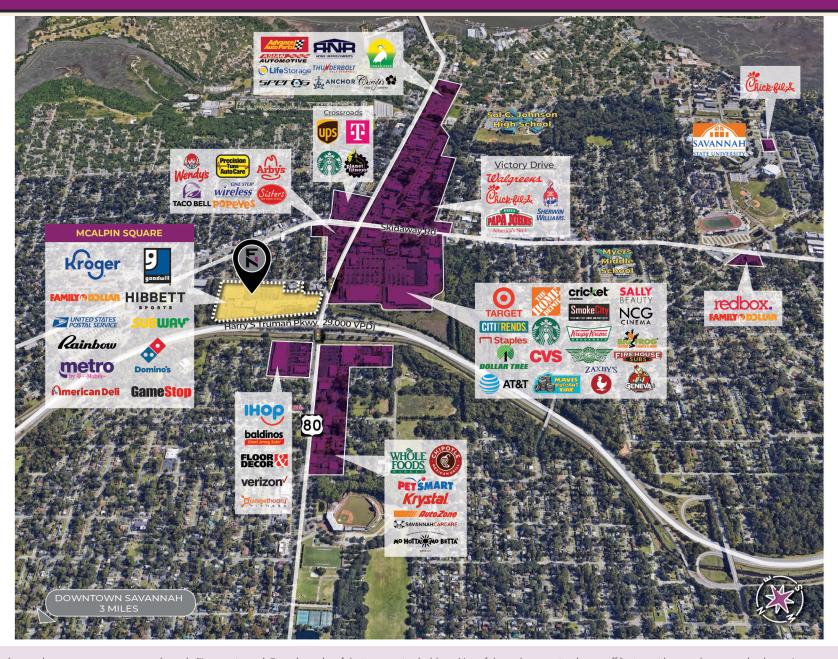

- McAlpin Square is a 169,690 SF shopping center anchored by a 43,600 SF Kroger grocery store.
- High quality national tenants include Goodwill, US Postal Service, Rainbow, Rent A Center, Subway, Domino's and GameStop.
- Located in a densely populated retail corridor approximately 3 miles southeast of downtown Savannah, McAlpin Square is situated at the intersection of E. Victory Blvd. and Turman Parkway with combined traffic counts of over 59,000 VPD.
- Within a 5-mile radius the population is over 127,000 people and the average household income is over \$89,000.