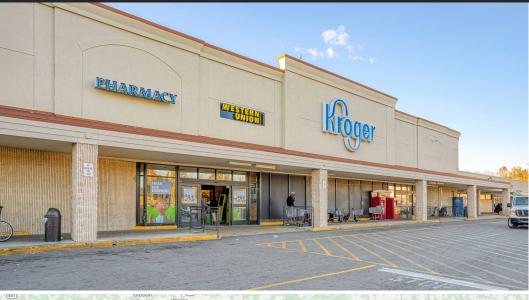

## **MCALPIN SQUARE**

1900 E. Victory Drive, Savannah, GA 31404

| HIGHLIGHIS |          |  |
|------------|----------|--|
| MSA        | Savannah |  |
| COUNTY     | Chatham  |  |
| GLA        | 169,690  |  |
| ACRES      | 17.44    |  |

- McAlpin Square is a 169,690 SF shopping center anchored by a 43,600 SF Kroger grocery store.
- High quality national tenants include Goodwill, US Postal Service, Rainbow, Rent A Center, Subway, Domino's and GameStop.
- Located in a densely populated retail corridor approximately 3 miles southeast of downtown Savannah, McAlpin Square is situated at the intersection of E. Victory Blvd. and Turman Parkway with combined traffic counts of over 59,000 VPD.
- Within a 5-mile radius the population is over 127,000 people and the average household income is over \$89,000.