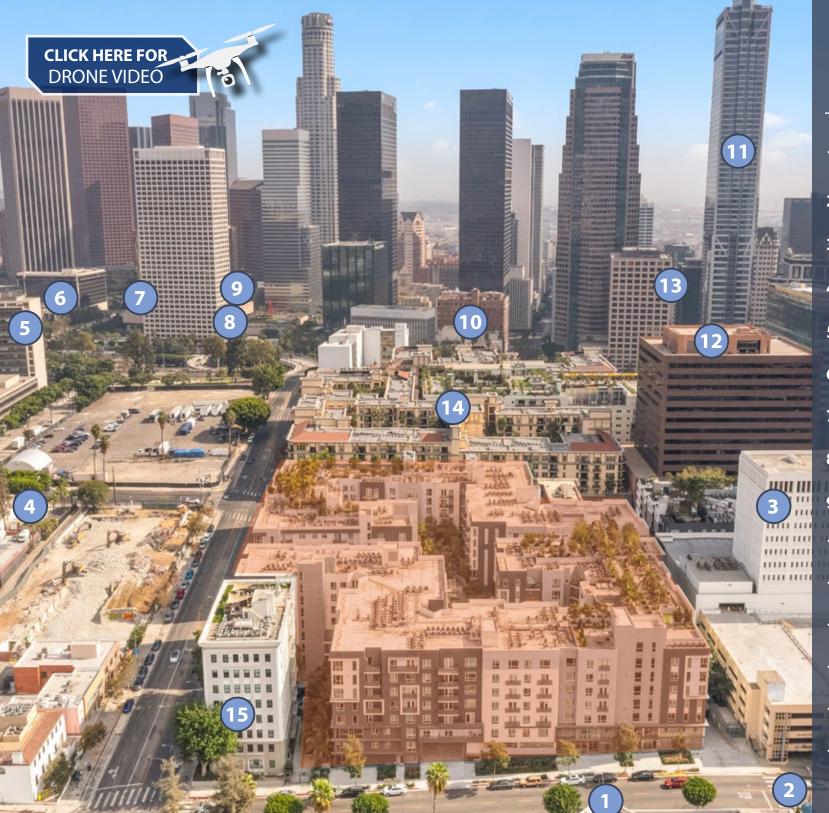

# IN THE NEIGHBORHOOD

- PIH Health Good Samaritan Hospital
- 7-Eleven Subway
- 3 Wells Fargo Bank
- 4 Los Angeles Center Studios
- 5 The Bellwether
- 6 The LA Grand Hotel
- 7 The Westin Bonaventure
- 8 Jimmy John's Asian Box
- 9 City National Plaza
- 10 The Jonathan Club
- 11 InterContinental
- 12 Fig at 7th
- 13 The Bloc
- 14 The Piero (561 Units)
- The Mint (42 Units)