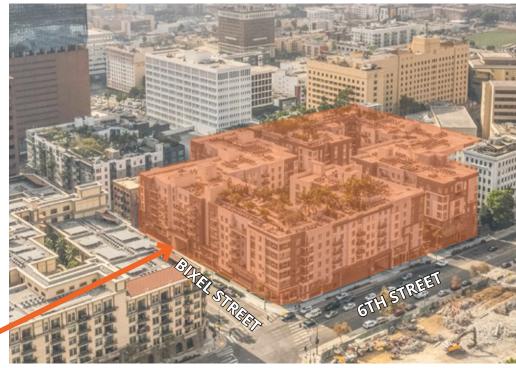

### THIS IS CITY WEST

City West is an area of Downtown Los Angeles, that is immediately west of the Financial District and bordered by the 110 Freeway. Major businesses in the area include PIH Health Good Samaritan Hospital and Los Angeles Center Studios - the filming location of movies like Dreamgirls and Numb3rs.

The area has abundant recently constructed multifamily, and is half a mile from the heart of the Financial District, making this a popular place to live for downtown commuters. Businesses in City West can capture heavy DTLA foot traffic.