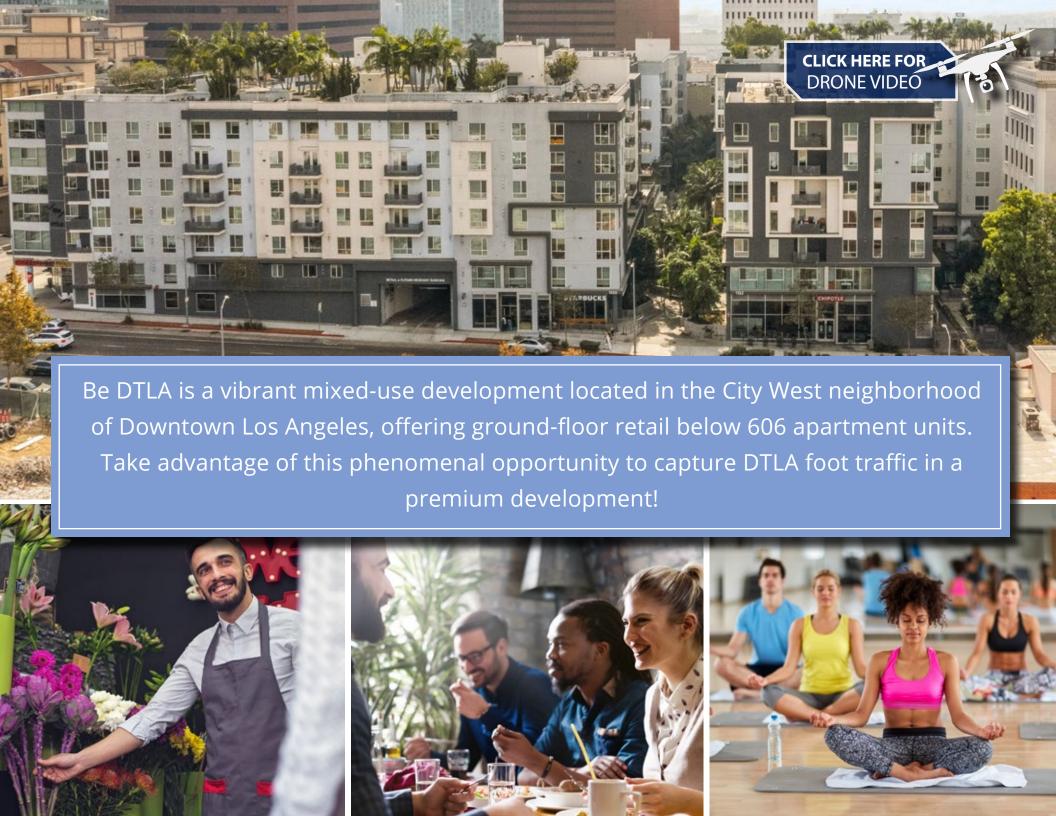

# For Lease! Prime Retail in City West

Be

by THE **SOUFERIAN** GROUP

**DTLA** 

- Join an incredible tenant mix including Starbucks, Chipotle, Grocery Outlet, and Teriyaki Madness!
- Spaces feature high ceilings, concrete flooring, and open floor plans
- Capture foot traffic from PIH Health Good Samaritan Hospital, located around the corner
- One of the few in communities in DTLA with a full-service grocery store, Grocery Outlet; unique retail advantage that draws steady foot traffic
- High traffic counts with approx. 18,792 VPD on Bixel & 6th

- Situated beneath Be DTLA's 606 luxury apartment units
- Easy access to the 110 freeway
- 0.5 miles from the heart of DTLA's Financial District and major business & shopping centers; centrally located to Koreatown, South Park, and top educational institutions like USC and FIDM, offering unmatched access to a diverse customer base
- Ideal for QSRs with proven delivery-takeout model, as well as retail, beauty, health, and service uses