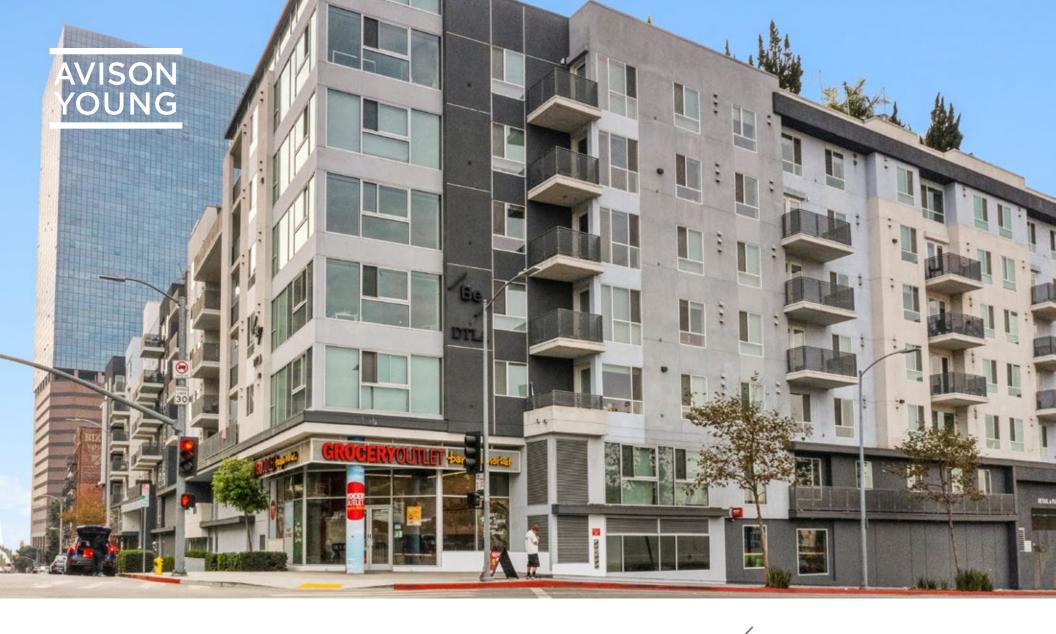

# For Lease! Prime Retail in City West

Be

by THE **SOUFERIAN** GROUP

**DTLA** 

- Join an incredible tenant mix including Starbucks, Chipotle, Grocery Outlet, and Teriyaki Madness!
- Spaces feature high ceilings, concrete flooring, and open floor plans
- Capture foot traffic from PIH Health Good Samaritan Hospital, located around the corner
- One of the few in communities in DTLA with a full-service grocery store, Grocery Outlet; unique retail advantage that draws steady foot traffic
- High traffic counts with approx. 18,792 VPD on Bixel & 6th

- Situated beneath Be DTLA's 606 luxury apartment units
- Easy access to the 110 freeway
- 0.5 miles from the heart of DTLA's Financial District and major business & shopping centers; centrally located to Koreatown, South Park, and top educational institutions like USC and FIDM, offering unmatched access to a diverse customer base
- Ideal for QSRs with proven delivery-takeout model, as well as retail, beauty, health, and service uses