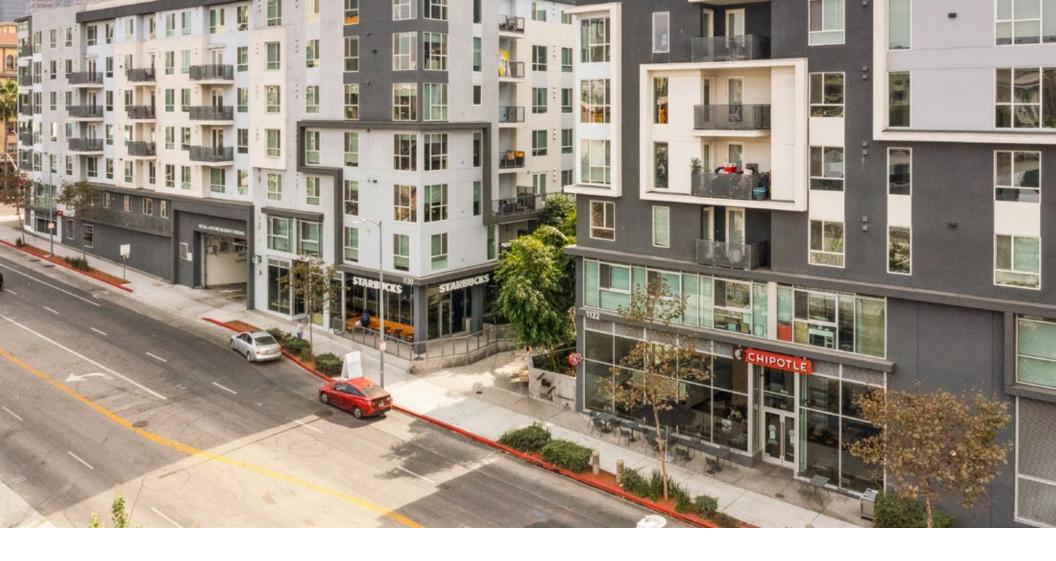

# For Lease! Prime Retail in City West

Be

by THE **SOUFERIAN** GROUP

**DTLA** 

- Join an incredible tenant mix including Starbucks, Chipotle, Grocery Outlet, and Teriyaki Madness!
- Spaces feature high ceilings, concrete flooring, and open floor plans
- Capture foot traffic from PIH Health Good Samaritan Hospital, located around the corner
- One of the few in communities in DTLA with a full-service grocery store, Grocery Outlet; unique retail advantage that draws steady foot traffic
- High traffic counts with approx. 18,792 VPD on Bixel & 6th

- Situated beneath Be DTLA's 606 luxury apartment units
- Easy access to the 110 freeway
- 0.5 miles from the heart of DTLA's Financial District and major business & shopping centers; centrally located to Koreatown, South Park, and top educational institutions like USC and FIDM, offering unmatched access to a diverse customer base
- Ideal for QSRs with proven delivery-takeout model, as well as retail, beauty, health, and service uses

## **LEASING OVERVIEW**

SPACE AVAILABLE: Suite 106: ±1,030 SF

Suite 104: ±1,375 SF

TERM: Negotiable

ASKING RATE: Negotiable

ESTIMATED NNNs: \$1.08 PSF

UNIT 104: ±1,375 SF

UNIT 106: ±1,030 SF