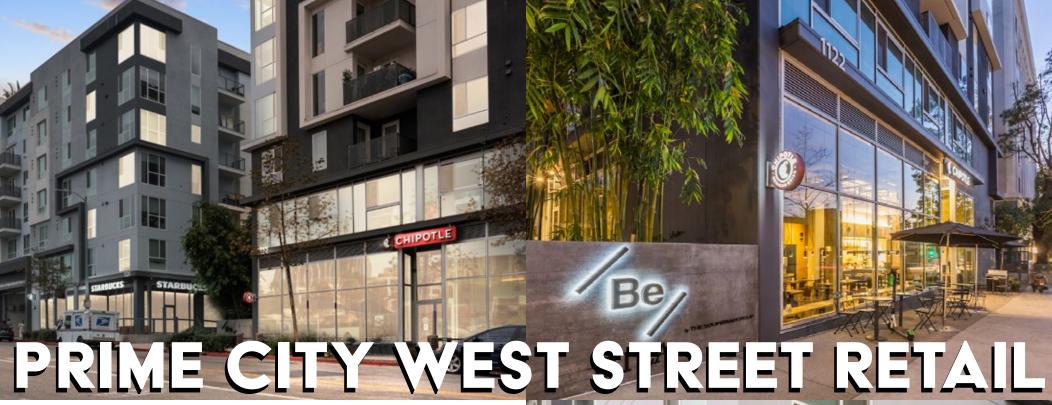

# For Lease! Prime Retail in City West

Be

by THE **SOUFERIAN** GROUP

**DTLA** 

- Join an incredible tenant mix including Starbucks, Chipotle, Grocery Outlet, and Teriyaki Madness!
- Spaces feature high ceilings, concrete flooring, and open floor plans
- Capture foot traffic from PIH Health Good Samaritan Hospital, located around the corner
- One of the few in communities in DTLA with a full-service grocery store, Grocery Outlet; unique retail advantage that draws steady foot traffic
- High traffic counts with approx. 18,792 VPD on Bixel & 6th

- Situated beneath Be DTLA's 606 luxury apartment units
- Easy access to the 110 freeway
- 0.5 miles from the heart of DTLA's Financial District and major business & shopping centers; centrally located to Koreatown, South Park, and top educational institutions like USC and FIDM, offering unmatched access to a diverse customer base
- Ideal for QSRs with proven delivery-takeout model, as well as retail, beauty, health, and service uses