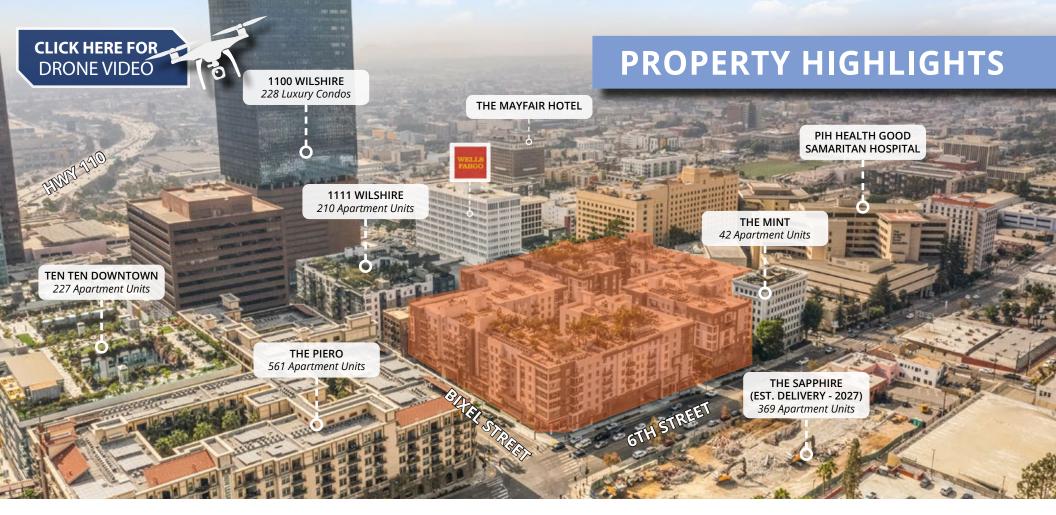

# IN THE NEIGHBORHOOD

- PIH Health Good Samaritan Hospital
- 7-Eleven Subway
- 3 Wells Fargo Bank
- 4 Los Angeles Center Studios
- 5 The Bellwether
- 6 The LA Grand Hotel
- 7 The Westin Bonaventure
- 8 Jimmy John's Asian Box
- 9 City National Plaza
- 10 The Jonathan Club
- 11 InterContinental
- 12 Fig at 7th
- 13 The Bloc
- 14 The Piero (561 Units)
- The Mint (42 Units)