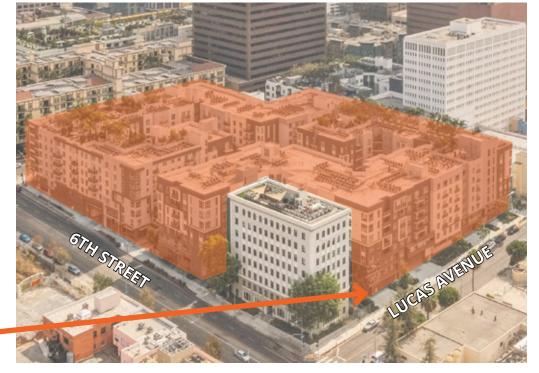

- Situated beneath Be DTLA's 606 luxury apartment units
- Easy access to the 110 freeway
- 0.5 miles from the heart of DTLA's Financial District and major business & shopping centers; centrally located to Koreatown, South Park, and top educational institutions like USC and FIDM, offering unmatched access to a diverse customer base
- Ideal for QSRs with proven delivery-takeout model, as well as retail, beauty, health, and service uses

## **LEASING OVERVIEW**

SPACE AVAILABLE: Suite 106: ±1,030 SF

Suite 104: ±1,375 SF

TERM: Negotiable

ASKING RATE: Negotiable

ESTIMATED NNNs: \$1.08 PSF

UNIT 104: ±1,375 SF

UNIT 106: ±1,030 SF