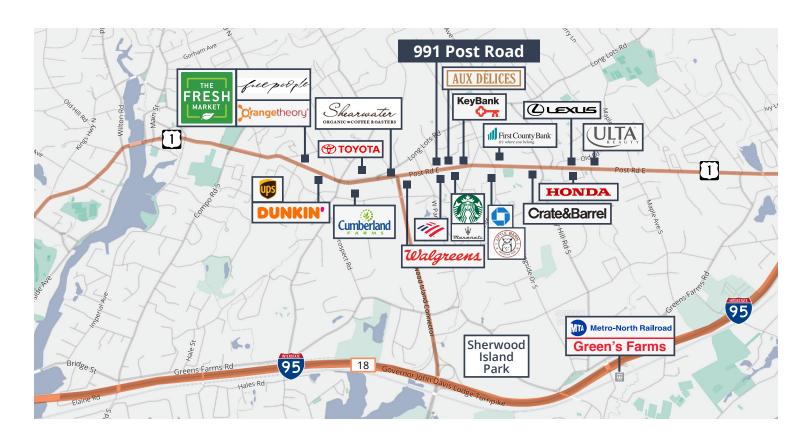

## **Unique Small Space Opportunities**

Office Space for Lease 991-993 Post Road East, Westport, CT 06880





# **Post Road - Westport** Boutique Office Spaces

# **Property Highlights**

- High signage visibility
- 24/7 key entry
- Ample parking
- Tenant controlled heat and air conditioning
- Fresh paint and refinished floor

Lease Rate \$30.00 NNN

#### Get more information:

James Searl Senior Vice President o 203 658 6735 | m 646 263 6975 | james.searl@avisonyoung.com

383 Main Ave, 6th Floor | Norwalk, CT | 203 614 1260 | avisonyoung.com



| <b>Property Description</b> |                                |
|-----------------------------|--------------------------------|
| Address                     | 991-995 Post Road, Westport CT |
| Total Property Size         | 10,378 sf                      |
| Zoning/Use                  | BPD                            |
| Parking                     | 35 Spaces                      |
| Year Built                  | 1985                           |
| Tenancy                     | Multi                          |
|                             |                                |

| Available     |                    |                 |
|---------------|--------------------|-----------------|
| 991   Space 1 | 1st Floor Leased   | <u>± 880 sf</u> |
| 991   Space 2 | 1st Floor Leased   | ±