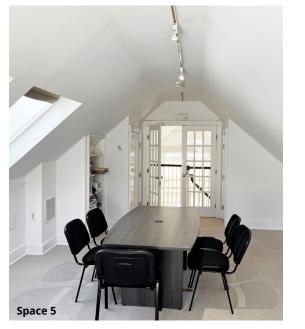

| Available     |                    |                 |
|---------------|--------------------|-----------------|
| 991   Space 1 | 1st Floor Leased   | <u>± 880 sf</u> |
| 991   Space 2 | 1st Floor Leased   | ± 1,051 sf      |
| 991   Space 3 | 2nd Floor          | ± 753 sf        |
| 991   Space 4 | 2nd Floor          | ± 769 sf        |
| 993   Space 5 | 2nd Floor and Loft | ± 1,200 sf      |

# Floorplan

Office and Loft Space 5 (± 1,200 sf)