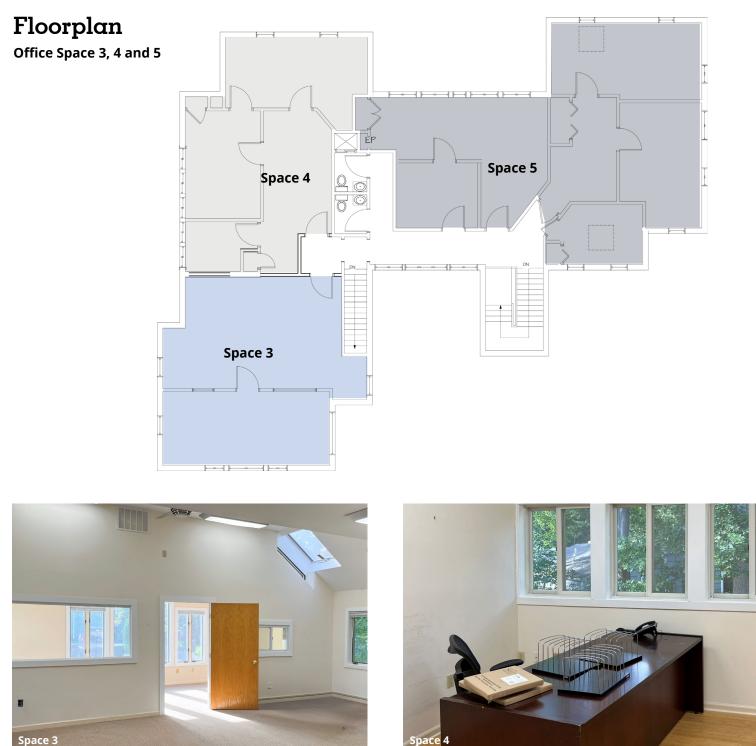

| Available     |                    |                 |
|---------------|--------------------|-----------------|
| 991   Space 1 | 1st Floor Leased   | <u>± 880 sf</u> |
| 991   Space 2 | 1st Floor Leased   | ± 1,051 sf      |
| 991   Space 3 | 2nd Floor          | ± 753 sf        |
| 991   Space 4 | 2nd Floor          | ± 769 sf        |
| 993   Space 5 | 2nd Floor and Loft | ± 1,200 sf      |

# Floorplan

Office and Loft Space 5 (± 1,200 sf)