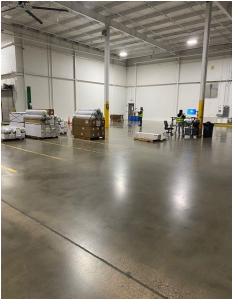

CENTRAL ISLIP, NEW YORK

175,000 SF / MULTIPLE INDUSTRIAL UNITS AVAILABLE

"Complex Issues - Simple Solutions"

## **Property highlights:**

- Multiple divisions available (40,000 sf up to 175,000 sf)
- Facility in pristine condition
- 90,000 SF fully air-conditioned
- Flexible Lease Terms
- ESFR Sprinkler system
- Connected to Sewers
- Full racking available
- 25' Clear Height