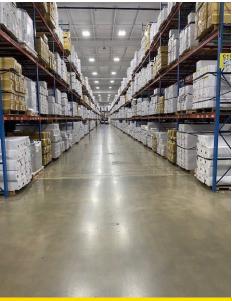

### **RACKING PLAN**

## **Property highlights:**

- Multiple divisions available (40,000 sf up to 175,000 sf)
- Facility in pristine condition
- 90,000 SF fully air-conditioned
- Flexible Lease Terms
- ESFR Sprinkler system
- Connected to Sewers
- Full racking available
- 25' Clear Height