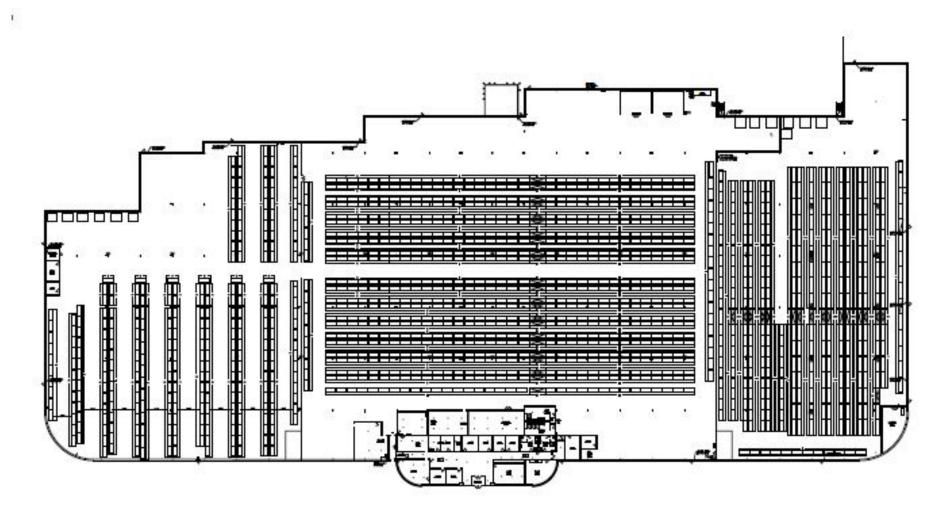

l racking available
- 25' Clear Height

2.5 Miles to L.I.E

Lease Price: \$15.50 PSF Gross (Flexible Lease Terms up to 9 Years)



Jason Miller, Managing Principal | jmiller@pcrellc.com | 516-413-1690

JB (Jeff) Schwartzberg, Managing Principal | jbs@pcrellc.com | 516-857-8013

Richard J. Cohen, President | Ashlind Properties | LIBN LIFETIME ACHIEVEMENT AWARD | Cell: 516-818-0935

PREMIER COMMERCIAL RE LLC 500 N. Broadway, Suite 105 Jericho, NY 11753 Tel. 516-284-8000 | www.pcrellc.com

CENTRAL ISLIP, NEW YORK

175,000 SF / MULTIPLE INDUSTRIAL UNITS AVAILABLE





"Complex Issues - Simple Solutions"



25' Clear

Drive-Ins: 1

PREMIER COMMERCIAL RE LLC

CENTRAL ISLIP, NEW YORK

175,000 SF / MULTIPLE INDUSTRIAL UNITS AVAILABLE





"Complex Issues - Simple Solutions"

### **RACKING PLAN**



#### FOR INFORMATION CONTACT EXCLUSIVE BROKERS:

Jason Miller, Managing Principal | jmiller@pcrellc.com | 516-413-1690

JB (Jeff) Schwartzberg, Managing Principal | jbs@pcrellc.com | 516-857-8013

Richard J. Cohen, President | Ashlind Properties | LIBN LIFETIME ACHIEVEMENT AWARD | Cell: 516-818-0935

PREMIER COMMERCIAL RE LLC 500 N. Broadway, Suite 105 Jericho, NY 11753 Tel. 516-284-8000 | www.pcrellc.com

CENTRAL ISLIP, NEW YORK

175,000 SF / MULTIPLE INDUSTRIAL UNITS AVAILABLE





"Complex Issues - Simple Solutions"













#### FOR INFORMATION CONTACT EXCLUSIVE BROKERS:

Jason Miller, Managing Principal | jmiller@pcrellc.com | 516-413-1690

JB (Jeff) Schwartzberg, Managing Principal | jbs@pcrellc.com | 516-857-8013

Richard J. Cohen, President | Ashlind Properties | LIBN LIFETIM