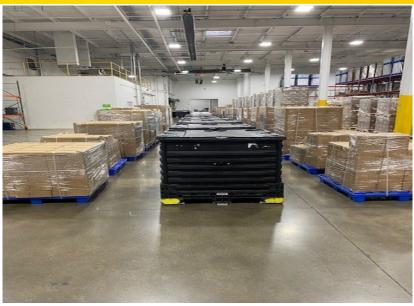

### **RACKING PLAN**

## **Property highlights:**

- Multiple divisions available (40,000 sf up to 175,000 sf)
- Facility in pristine condition
- 90,000 SF fully air-conditioned
- Flexible Lease Terms
- ESFR Sprinkler system
- Connected to Sewers
- Full racking available
- 25' Clear Height