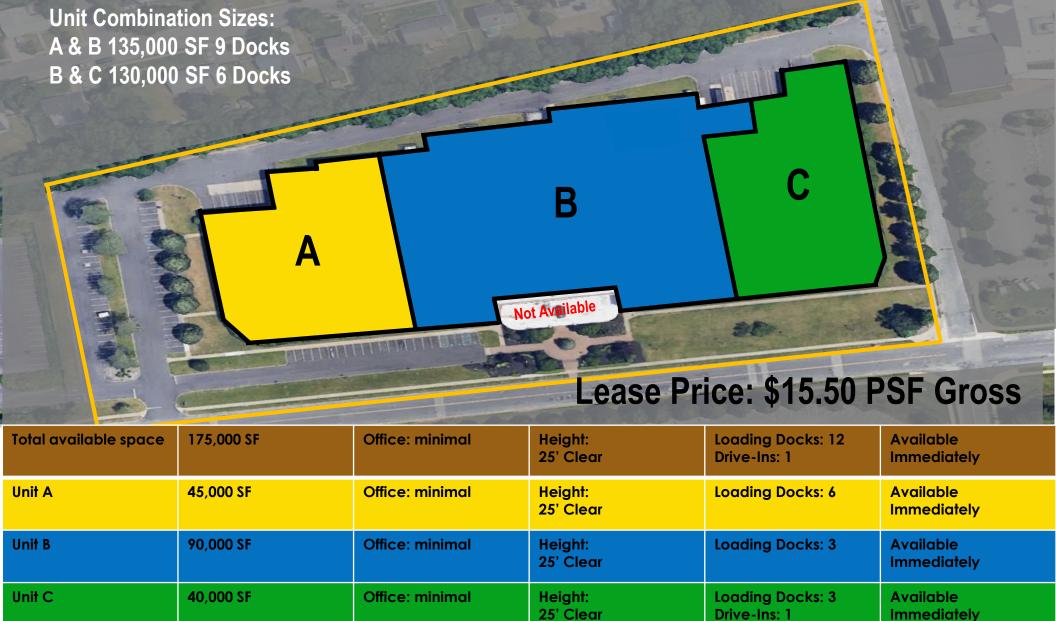

CENTRAL ISLIP, NEW YORK

175,000 SF / MULTIPLE INDUSTRIAL UNITS AVAILABLE

"Complex Issues - Simple Solutions"

## **Property highlights:**

- Multiple divisions available (40,000 sf up to 175,000 sf)
- Facility in pristine condition
- 90,000 SF fully air-conditioned
- Flexible Lease Terms
- ESFR Sprinkler system
- Connected to Sewers
- Full racking available
- 25' Clear Height

2.5 Miles to L.I.E

Lease Price: \$15.50 PSF Gross (Flexible Lease Terms up to 9 Years)

Jason Miller, Managing Principal | jmiller@pcrellc.com | 516-413-1690

JB (Jeff) Schwartzberg, Managing Principal | jbs@pcrellc.com | 516-857-8013