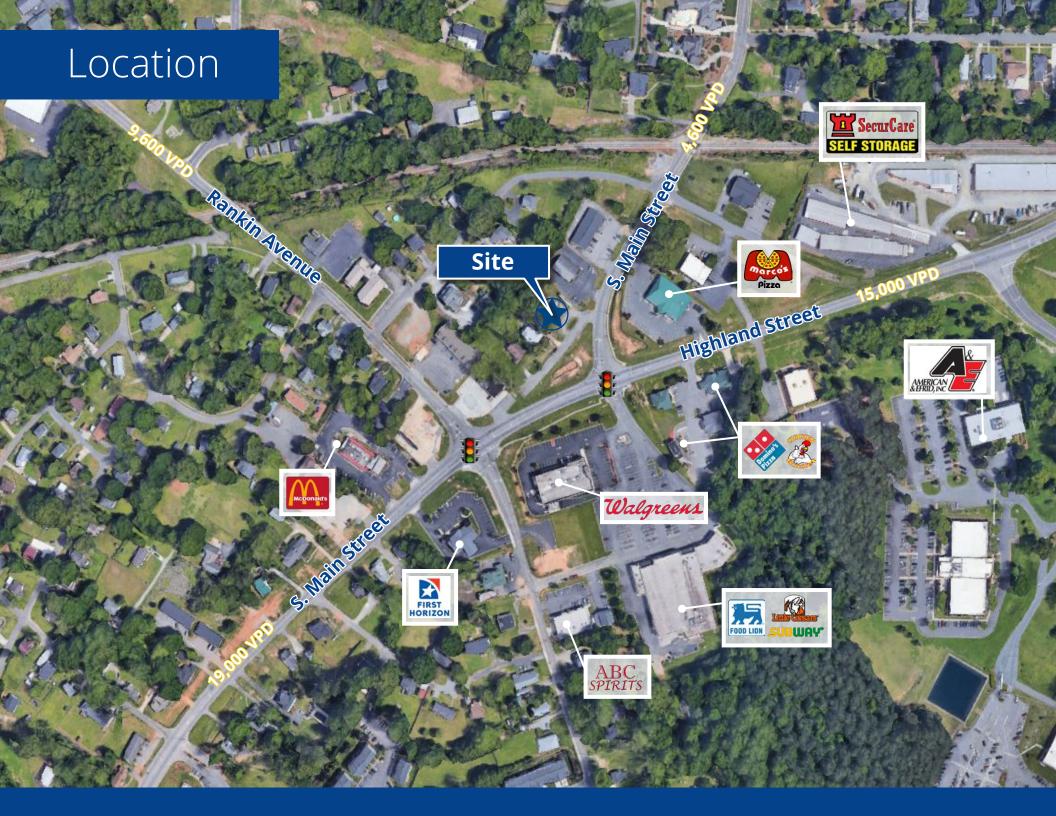

• Lot size approximately 100' wide by 200' deep

• Offered as a Ground Lease or Build to Suit

• Parcel ID: 124077

• Zoning: B-2

• Access is Right-in / Right-out with S. Main Street

 Neighboring Tenants include: Food Lion, Mt. Holly Eye Clinic, Gaston Tax and Payroll Services, Shelton Cleaners, McDonald's, Walgreens, Marco's Pizza, First Horizon Bank, Domino's, Subway, Little Ceasars, ABC Store and many more