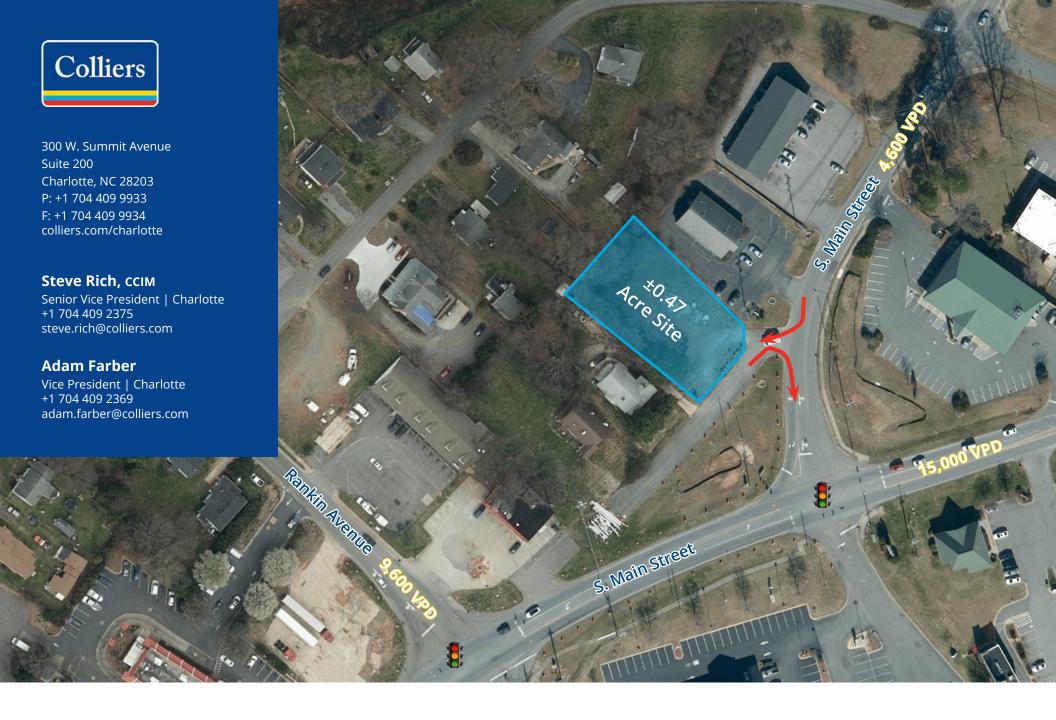

• Lot size approximately 100' wide by 200' deep

• Offered as a Ground Lease or Build to Suit

• Parcel ID: 124077

• Zoning: B-2

• Access is Right-in / Right-out with S. Main Street

 Neighboring Tenants include: Food Lion, Mt. Holly Eye Clinic, Gaston Tax and Payroll Services, Shelton Cleaners, McDonald's, Walgreens, Marco's Pizza, First Horizon Bank, Domino's, Subway, Little Ceasars, ABC Store and many more