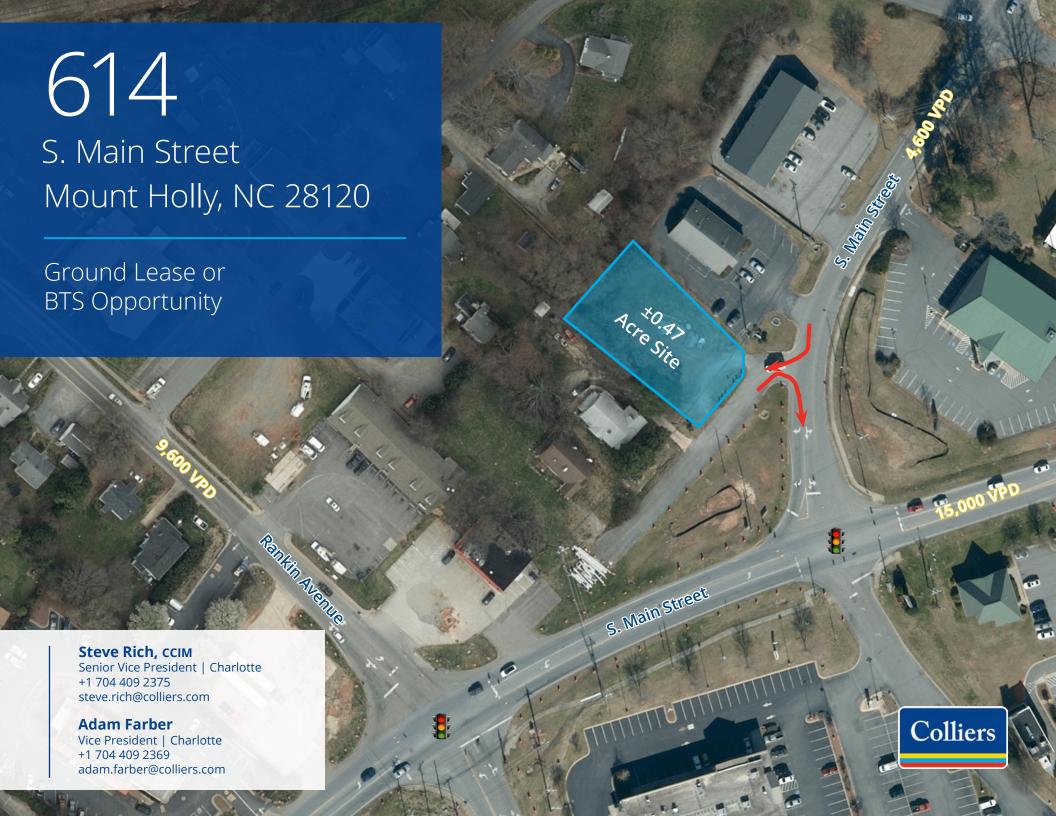

• Lot size approximately 100' wide by 200' deep

• Offered as a Ground Lease or Build to Suit

• Parcel ID: 124077

• Zoning: B-2

• Access is Right-in / Right-out with S. Main Street

 Neighboring Tenants include: Food Lion, Mt. Holly Eye Clinic, Gaston Tax and Payroll Services, Shelton Cleaners, McDonald's, Walgreens, Marco's Pizza, First Horizon Bank, Domino's, Subway, Little Ceasars, ABC Store and many more