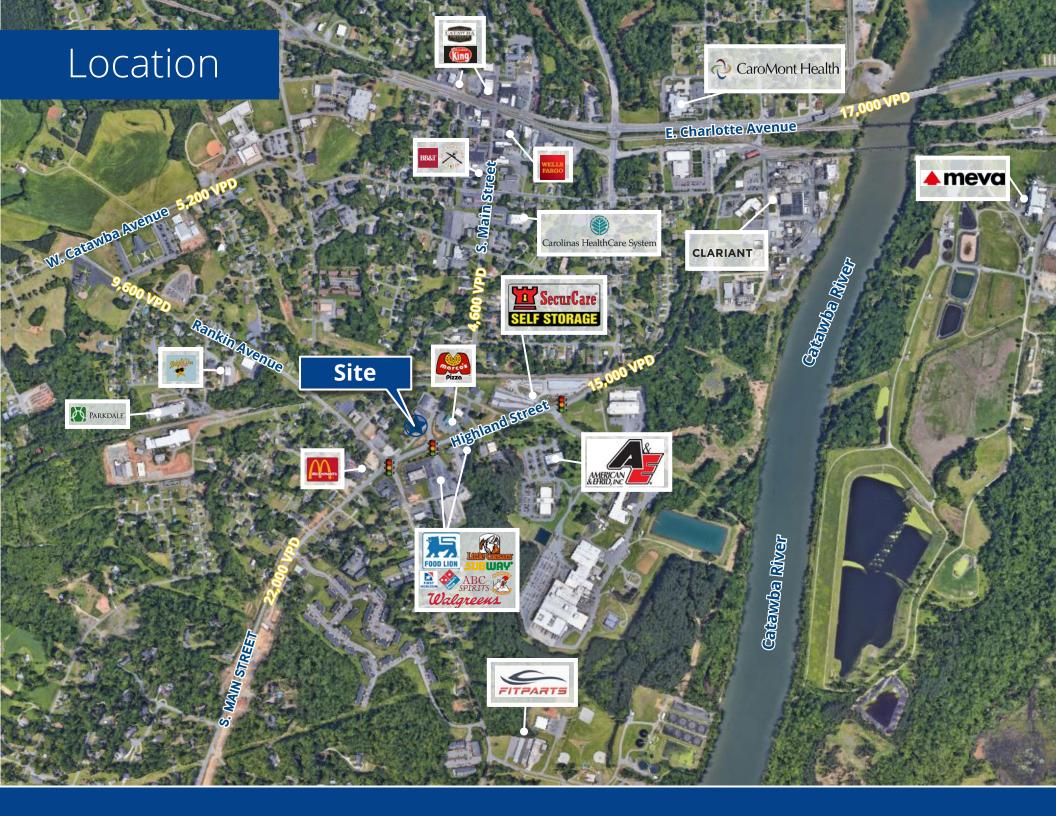

• Lot size approximately 100' wide by 200' deep

• Offered as a Ground Lease or Build to Suit

• Parcel ID: 124077

• Zoning: B-2

• Access is Right-in / Right-out with S. Main Street

 Neighboring Tenants include: Food Lion, Mt. Holly Eye Clinic, Gaston Tax and Payroll Services, Shelton Cleaners, McDonald's, Walgreens, Marco's Pizza, First Horizon Bank, Domino's, Subway, Little Ceasars, ABC Store and many more