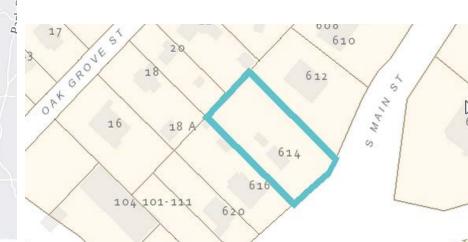

• Lot size approximately 100' wide by 200' deep

• Offered as a Ground Lease or Build to Suit

• Parcel ID: 124077

• Zoning: B-2

• Access is Right-in / Right-out with S. Main Street

 Neighboring Tenants include: Food Lion, Mt. Holly Eye Clinic, Gaston Tax and Payroll Services, Shelton Cleaners, McDonald's, Walgreens, Marco's Pizza, First Horizon Bank, Domino's, Subway, Little Ceasars, ABC Store and many more