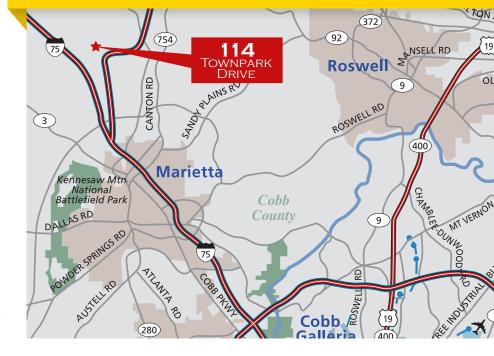

#### For Sale or Lease

- High-Quality, Five-story Office Building totaling 81,928 RSF
- 52,931 RSF to 81,928 RSF available
- 16,981 RSF full floor available
- Suites available from 1,830 RSF
- Ample surface parking of 3.7 spaces per 1,000 RSF with additional parking available
- Located at the Chastain Road Interchange of I-575 - Provides unparalleled access to I-575 and I-75
- Close proximity to area amenities including Town Center Mall, a variety of restaurants, banks and hotels