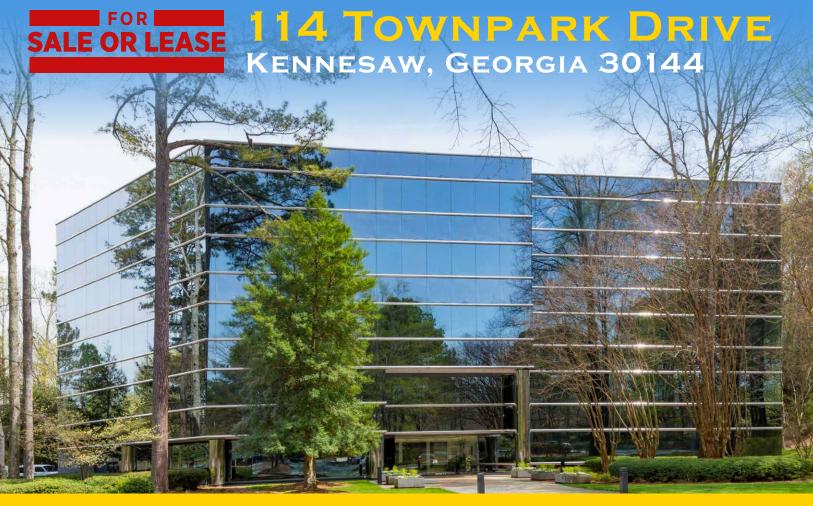

## MOST UPDATED FINISHES IN THE TOWNPARK SUBMARKET!

#### For Sale or Lease

- High-Quality, Five-story Office Building totaling 81,928 RSF
- 52,931 RSF to 81,928 RSF available
- 16,981 RSF full floor available
- Suites available from 1,830 RSF
- Ample surface parking of 3.7 spaces per 1,000 RSF with additional parking available
- Located at the Chastain Road Interchange of I-575 - Provides unparalleled access to I-575 and I-75
- Close proximity to area amenities including Town Center Mall, a variety of restaurants, banks and hotels

# 14 TOWNPARK DRIVE

KENNESAW, GEORGIA 30144

114 Townpark Drive - 3rd floor 16,981 RSF - Full Floor Available