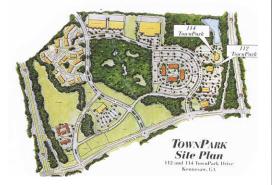

#### For Sale or Lease

- High-Quality, Five-story Office Building totaling 81,928 RSF
- 52,931 RSF to 81,928 RSF available
- 16,981 RSF full floor available
- Suites available from 1,830 RSF
- Ample surface parking of 3.7 spaces per 1,000 RSF with additional parking available
- Located at the Chastain Road Interchange of I-575 - Provides unparalleled access to I-575 and I-75
- Close proximity to area amenities including Town Center Mall, a variety of restaurants, banks and hotels