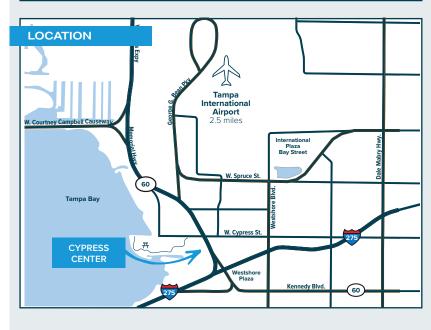

# **LOCATION**

- Convenient access to I-275 & Veterans Expressway
- 5 minutes to Tampa International Airport
- + 10 minutes to downtown Tampa
- Numerous restaurants, shopping, banks & hotels nearby
- Easy access to major labor markets