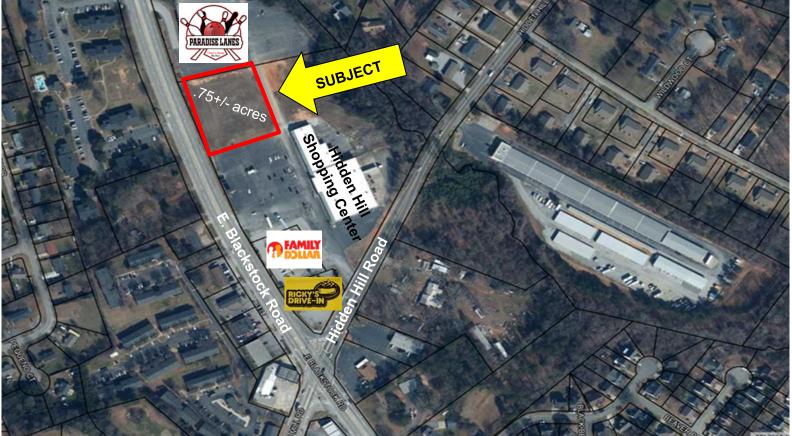

 .75± acre fenced & graveled lay down yard on E. Blackstock Road at Hidden Hill Road

• Convenient westside location – I-26 approximately 1 mile

• Spartanburg County Tax Map # 6-25-05-104.00

• Strong demographics – over 40,000 people residing within a 3 mile radius.