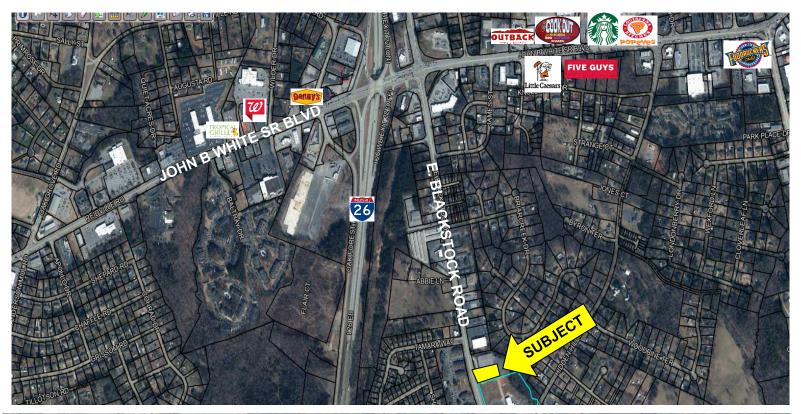

 .75± acre fenced & graveled lay down yard on E. Blackstock Road at Hidden Hill Road

• Convenient westside location – I-26 approximately 1 mile

• Spartanburg County Tax Map # 6-25-05-104.00

• Strong demographics – over 40,000 people residing within a 3 mile radius.