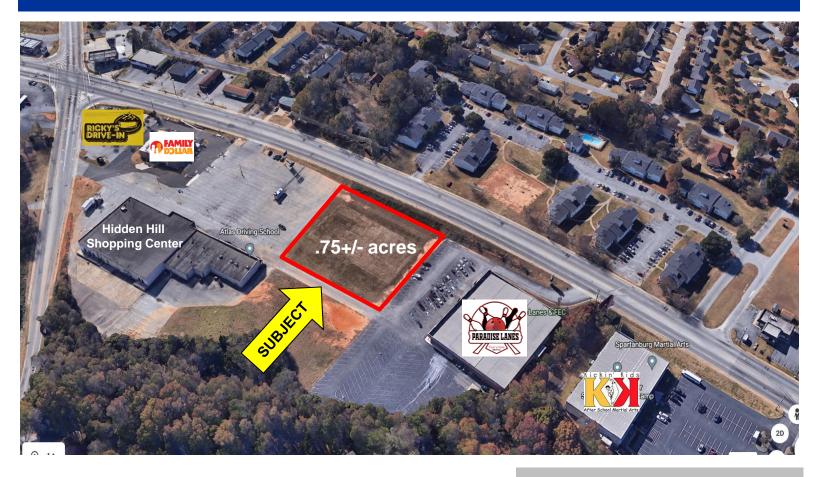

 .75± acre fenced & graveled lay down yard on E. Blackstock Road at Hidden Hill Road

• Convenient westside location – I-26 approximately 1 mile

• Spartanburg County Tax Map # 6-25-05-104.00

• Strong demographics – over 40,000 people residing within a 3 mile radius.