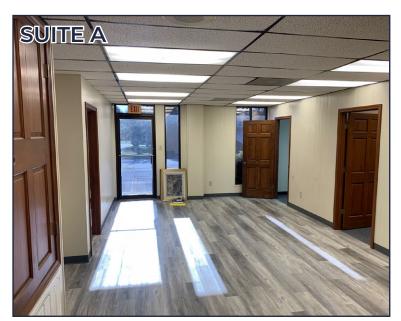

## PROPERTY DESCRIPTION:

- 2 spaces:
- <u>Suite A:</u> 2,400 SF Large reception/waiting area, 7 offices,
  storage rooms, 2 restrooms, file room, large conference room
- Suite B: 1,700 SF office, 700 SF warehouse Reception/waiting area,
  3 offices, conference room, break room, 2 restrooms, storage area, file room, and warehouse space
- Zoned I-1: Light Industrial
- · Suites can be combined
- · Easy access to Hwy 90, I-65 and Airport Blvd
- Ample parking (20+ spaces)
- Property sits on fenced half acre lot
- Conveniently located near the center of town