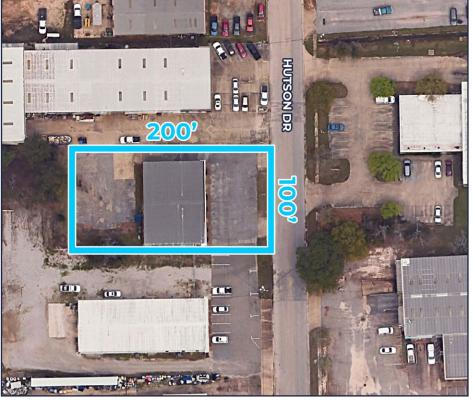

## PROPERTY DESCRIPTION:

- 2 spaces:
- <u>Suite A:</u> 2,400 SF Large reception/waiting area, 7 offices,
  storage rooms, 2 restrooms, file room, large conference room
- Suite B: 1,700 SF office, 700 SF warehouse Reception/waiting area,
  3 offices, conference room, break room, 2 restrooms, storage area, file room, and warehouse space
- Zoned I-1: Light Industrial
- · Suites can be combined
- · Easy access to Hwy 90, I-65 and Airport Blvd
- Ample parking (20+ spaces)
- Property sits on fenced half acre lot
- Conveniently located near the center of town