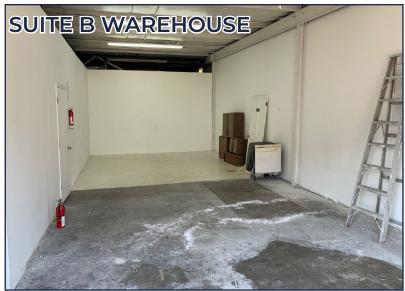

## PROPERTY DESCRIPTION:

- 2 spaces:
- <u>Suite A:</u> 2,400 SF Large reception/waiting area, 7 offices,
  storage rooms, 2 restrooms, file room, large conference room
- Suite B: 1,700 SF office, 700 SF warehouse Reception/waiting area,
  3 offices, conference room, break room, 2 restrooms, storage area, file room, and warehouse space
- Zoned I-1: Light Industrial
- · Suites can be combined
- · Easy access to Hwy 90, I-65 and Airport Blvd
- Ample parking (20+ spaces)
- Property sits on fenced half acre lot
- Conveniently located near the center of town