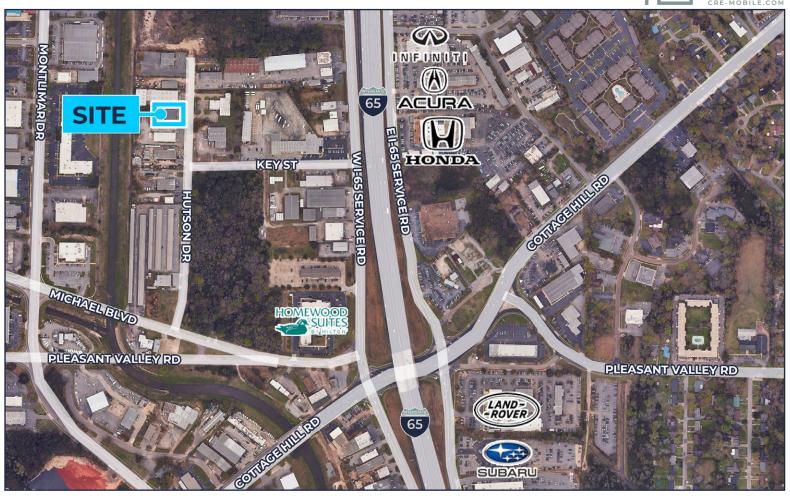

## DISTANCES TO NOTABLE LOCATIONS:

I-65

**Hwy 90** 

**I-10** 

Measured by driving distance

1.5 miles

1.5 miles

4.5 miles