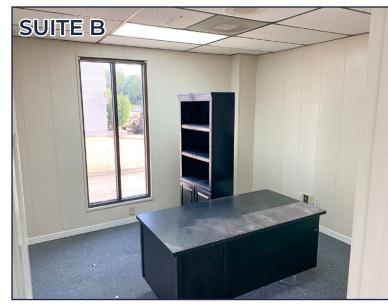

## PROPERTY DESCRIPTION:

- 2 spaces:
- <u>Suite A:</u> 2,400 SF Large reception/waiting area, 7 offices,
  storage rooms, 2 restrooms, file room, large conference room
- Suite B: 1,700 SF office, 700 SF warehouse Reception/waiting area,
  3 offices, conference room, break room, 2 restrooms, storage area, file room, and warehouse space
- Zoned I-1: Light Industrial
- · Suites can be combined
- · Easy access to Hwy 90, I-65 and Airport Blvd
- Ample parking (20+ spaces)
- Property sits on fenced half acre lot
- Conveniently located near the center of town