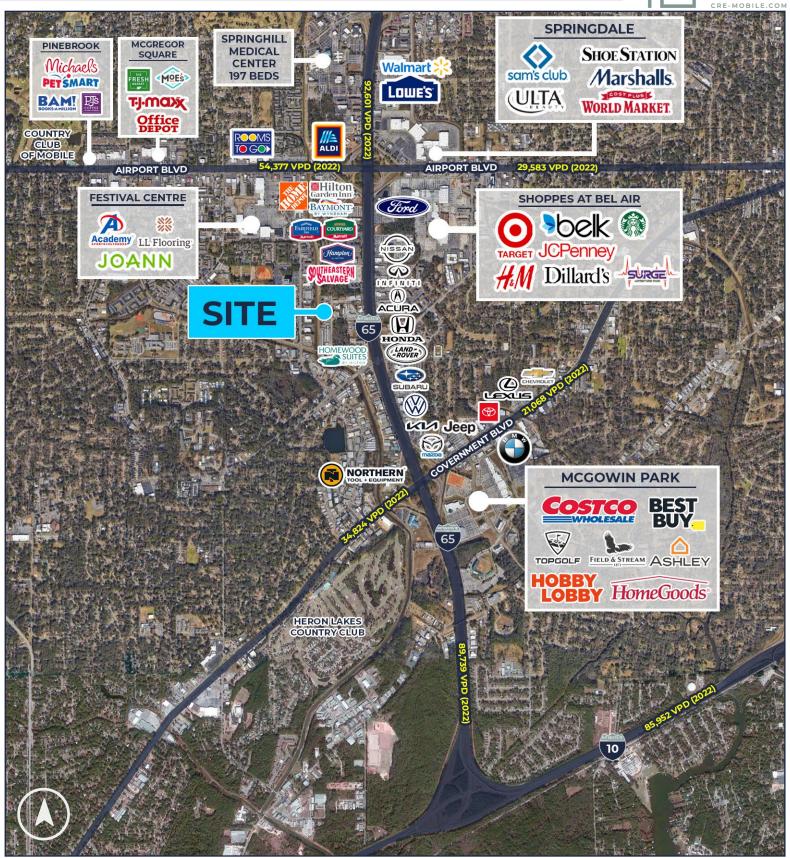

## DISTANCES TO NOTABLE LOCATIONS:

I-65

**Hwy 90** 

**I-10** 

Measured by driving distance

1.5 miles

1.5 miles

4.5 miles