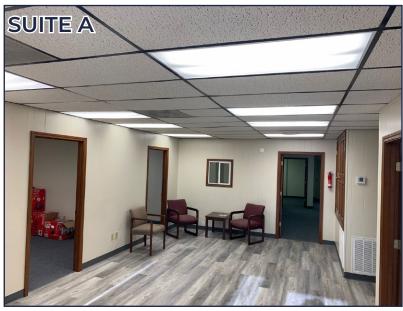

## PROPERTY DESCRIPTION:

- 2 spaces:
- <u>Suite A:</u> 2,400 SF Large reception/waiting area, 7 offices,
  storage rooms, 2 restrooms, file room, large conference room
- Suite B: 1,700 SF office, 700 SF warehouse Reception/waiting area,
  3 offices, conference room, break room, 2 restrooms, storage area, file room, and warehouse space
- Zoned I-1: Light Industrial
- · Suites can be combined
- · Easy access to Hwy 90, I-65 and Airport Blvd
- Ample parking (20+ spaces)
- Property sits on fenced half acre lot
- Conveniently located near the center of town