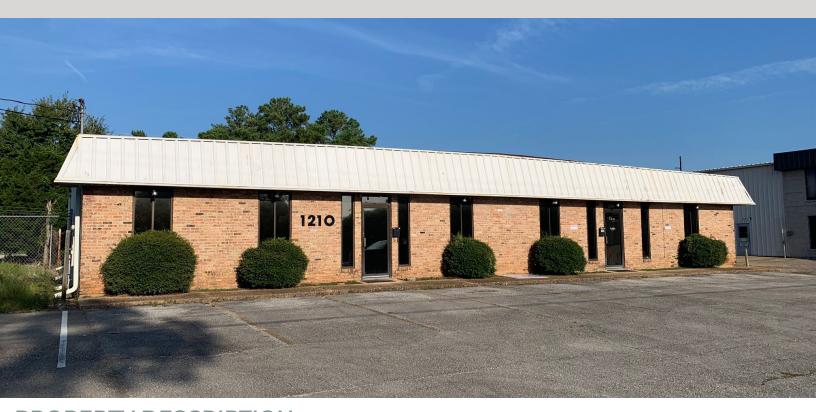

## 2,400 SF OFFICE & 2,400 SF OFFICE/WAREHOUSE

1210 Hutson Dr | Mobile, AL

## PROPERTY DESCRIPTION:

- 2 spaces:
- <u>Suite A:</u> 2,400 SF Large reception/waiting area, 7 offices,
  storage rooms, 2 restrooms, file room, large conference room
- Suite B: 1,700 SF office, 700 SF warehouse Reception/waiting area,
  3 offices, conference room, break room, 2 restrooms, storage area, file room, and warehouse space
- Zoned I-1: Light Industrial
- · Suites can be combined
- · Easy access to Hwy 90, I-65 and Airport Blvd
- Ample parking (20+ spaces)
- Property sits on fenced half acre lot
- Conveniently located near the center of town