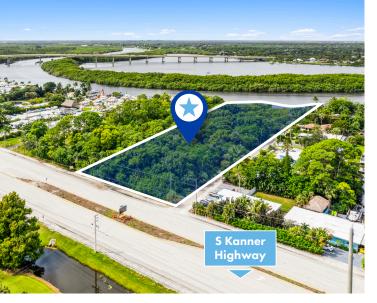

# Just Listed Stuart Kanner Highway Development Site

S. Kanner Hwy and S.W. Watercress Way, Stuart, FL 34994

A \*/-2.42-ACRE RETAIL / MIXED-USE / MARINA COMMERCIAL AND RESIDENTIAL DEVELOPMENT OPPORTUNITY IN STUART, FLORIDA

### **PROPERTY SUMMARY**

Northmarg is pleased to present the Stuart Kanner Highway **Development Site**, a prime +/-2.42-acre mixed-use development opportunity located in Stuart, Florida. This strategically positioned site offers excellent visibility and access along S. Kanner Highway in a growing area of Martin County, making it ideal for a variety of development projects. The property is less than a mile from Costco, providing easy access to major retail, and is close to local attractions, shopping, and the St. Lucie River, enhancing its appeal for development. The Stuart Kanner Highway Development Site offers investors and developers a rare opportunity to create a landmark project with flexible zoning in one of Stuart's most desirable and accessible locations.

# **QUICK FACTS**

| ADDRESS            | S. Kanner Hwy & S.W. Watercress<br>Way, Stuart, FL 34994 |
|--------------------|----------------------------------------------------------|
| OFFERING PRICE     | To Be Determined by Market                               |
| ACREAGE            | +/-2.42 AC                                               |
| TAX RATE           | 16.7049%                                                 |
| COUNTY             | Martin                                                   |
| PROJECTED SITE USE | Retail/Mixed-Use/Marina<br>Commercial/Residential        |
| ZONING             | WRC                                                      |
| SCHOOL DISTRICT    | Martin County School District                            |
|                    |                                                          |