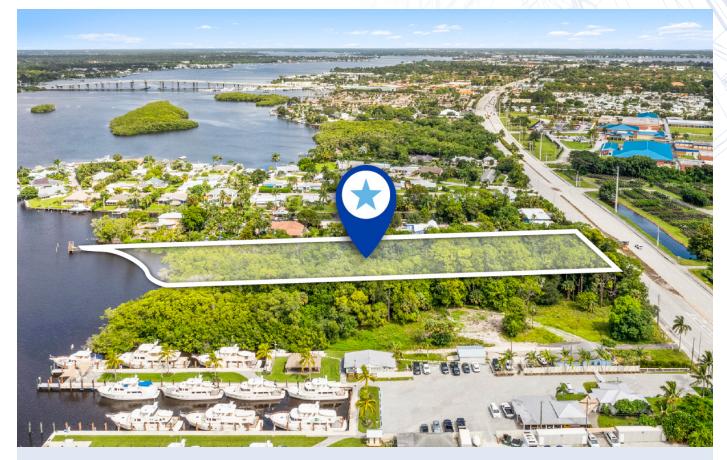

# Just Listed Stuart Kanner Highway Development Site

S. Kanner Hwy and S.W. Watercress Way, Stuart, FL 34994

A \*/-2.42-ACRE RETAIL / MIXED-USE / MARINA COMMERCIAL AND RESIDENTIAL DEVELOPMENT OPPORTUNITY IN STUART, FLORIDA

### **PROPERTY SUMMARY**

Northmarg is pleased to present the Stuart Kanner Highway **Development Site**, a prime +/-2.42-acre mixed-use development opportunity located in Stuart, Florida. This strategically positioned site offers excellent visibility and access along S. Kanner Highway in a growing area of Martin County, making it ideal for a variety of development projects. The property is less than a mile from Costco, providing easy access to major retail, and is close to local attractions, shopping, and the St. Lucie River, enhancing its appeal for development. The Stuart Kanner Highway Development Site offers investors and developers a rare opportunity to create a landmark project with flexible zoning in one of Stuart's most desirable and accessible locations.

# **QUICK FACTS**

| ADDRESS            | S. Kanner Hwy & S.W. Watercress<br>Way, Stuart, FL 34994 |
|--------------------|----------------------------------------------------------|
| OFFERING PRICE     | To Be Determined by Market                               |
| ACREAGE            | +/-2.42 AC                                               |
| TAX RATE           | 16.7049%                                                 |
| COUNTY             | Martin                                                   |
| PROJECTED SITE USE | Retail/Mixed-Use/Marina<br>Commercial/Residential        |
| ZONING             | WRC                                                      |
| SCHOOL DISTRICT    | Martin County School District                            |
|                    |                                                          |