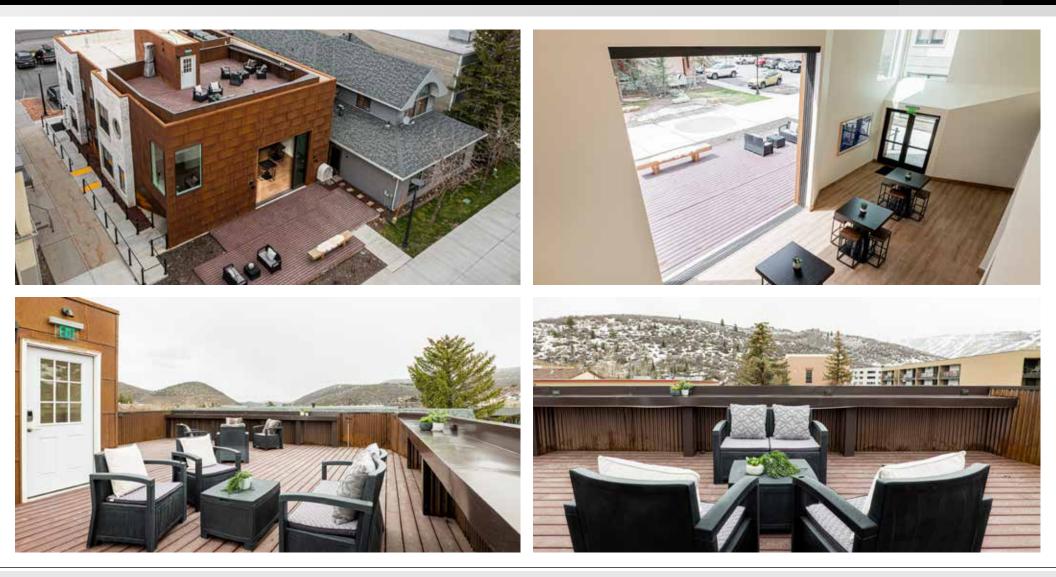

## **PROPERTY PHOTOS**

## **PROSPECTOR** 2041 SIDEWINDER DRIVE I PARK CITY, UTAH 84060

### Outdoor Spaces:

• Take advantage of stunning mountain views and fresh air on our spacious decks, ideal for receptions or breaks in your schedule.