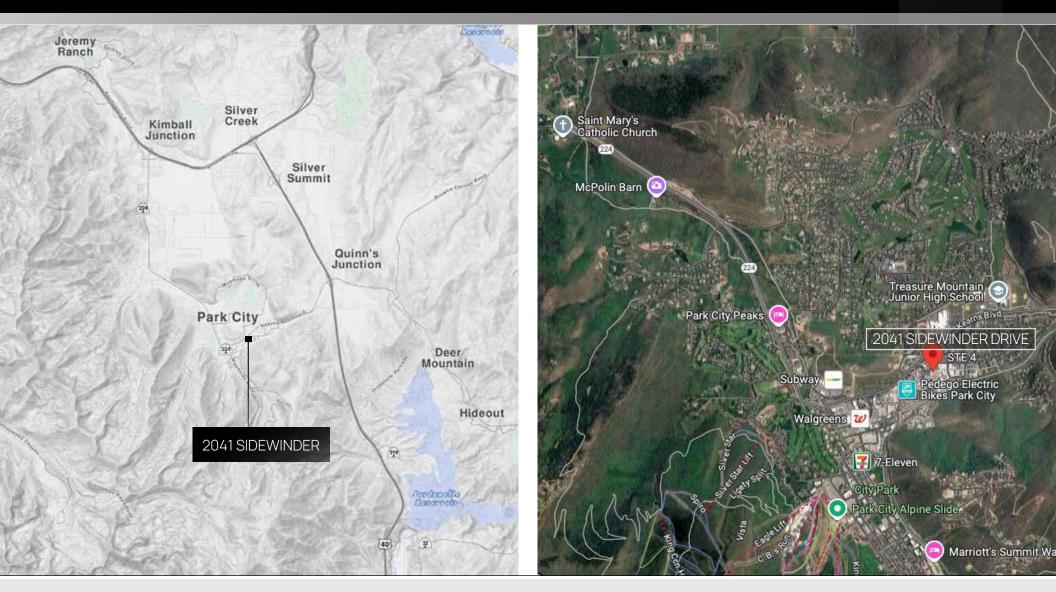

## LOCATION PROSPECTOR 2041 SIDEWINDER DRIVE I PARK CITY, UTAH 84060

CONTACT US FOR MORE INFORMATION OR TO ARRANGE A TOUR.

KATIE WILKING CCIM, MRED 435 640-4964 katie@wswcommercial.com

### Prime Location:

- Nestled in the heart of Park City's vibrant Prospector Square business district, ensuring easy access for all your guests. Surrounded by restaurants, coffee shops, local businesses, daily wants are only steps away.
- Walking distance to the bike and hike trails, Silver Mountain Sports Club, and the Rail-Trail (26 mile non-motorized byway)