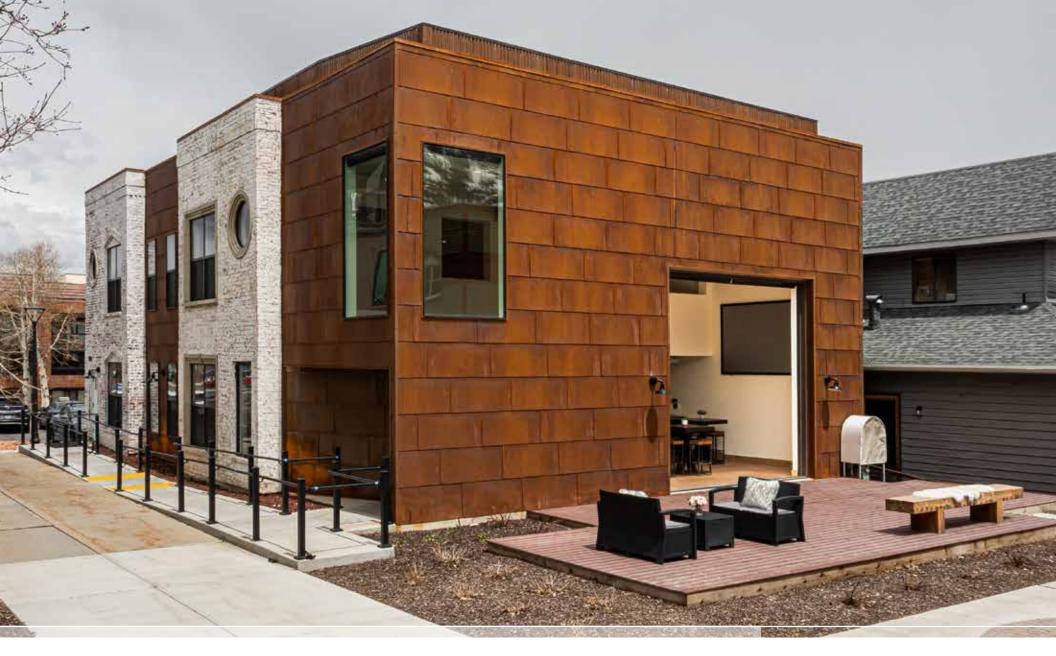

# THE GEORGETOWN BUILDING PROSPECTOR 2041 SIDEWINDER DRIVE I PARK CITY, UTAH 84060

Welcome to The Georgetown Building, where modern luxury meets versatile functionality. Recently remodeled, this building is unparalleled in Prospector Square. This exceptional property is designed to impress and inspire

### • Stunning Renovation:

• Experience a fresh, contemporary interior with high-end finishes and thoughtful design elements throughout.

### Outdoor Spaces:

• Take advantage of stunning mountain views and fresh air on our spacious decks, ideal for receptions or breaks in your schedule.