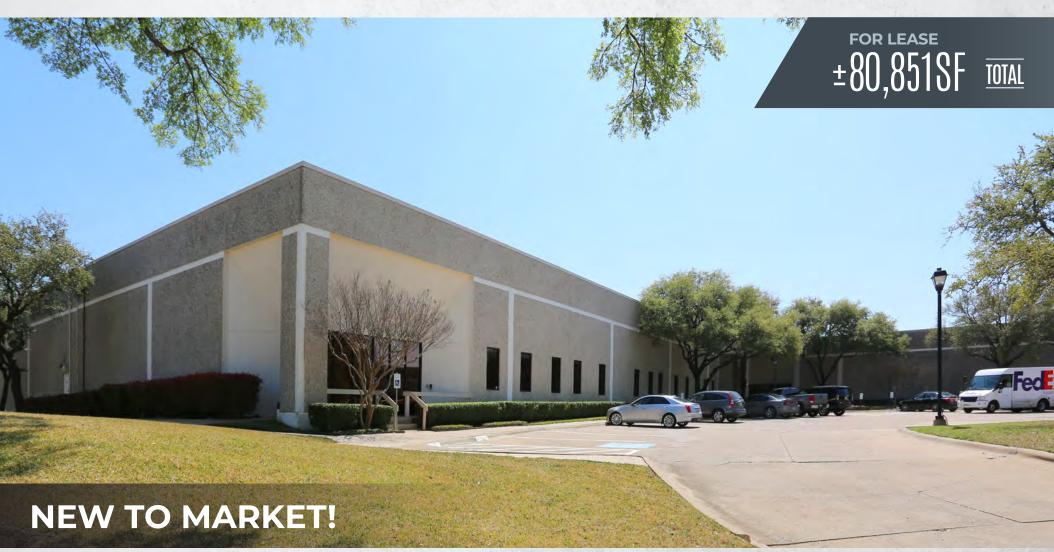

# 1720-1750 HURD DRIVE

**TRANSWESTERN REAL ESTATE** SERVICES

FREESTANDING INDUSTRIAL SPACE LOCATED JUST EAST OF DFW INTERNATIONAL AIRPORT IN LAS COLINAS

FOR INFORMATION

JOHN BREWER | 972.774.2593 | John.Brewer@transwestern.com | RILEY MAXWELL | 972.774.2580 | Riley.Maxwell@transwestern.com | JACK BREWER | 214.292.6459 | Jack.Brewer@transwestern.com

### PROPERTY HIGHLIGHTS

- 80,851 SF Available
- 47,511 SF Suite 100 50% HVAC
  - 7,520 Office
  - 4,095 SF Production
- 33,340 SF Suite 200 50% HVAC
  - Divisble to 15K SF
  - 9,353 SF Office
  - 3,191 Production
- 20' Clear Height
- Fully Sprinklered
- 12 Dock High Doors
- 4 Dock Levelers
- 1 Ramped Door
- 50% HVAC Warehouse with Pin Weld Insulation