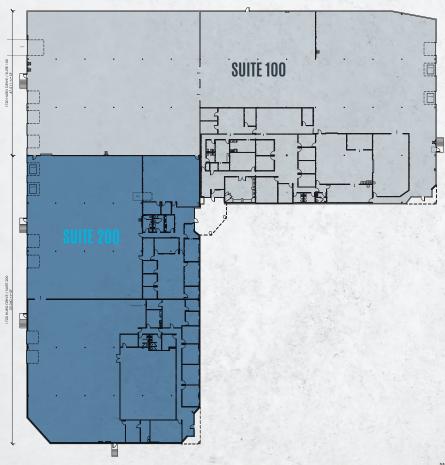

#### 1720 HURD DR

### THE HIGHLIGHTS

### PROPERTY HIGHLIGHTS

- 80,851 SF Available
- 47,511 SF Suite 100 50% HVAC
  - 7,520 Office
  - 4,095 SF Production
- 33,340 SF Suite 200 50% HVAC
  - Divisble to 15K SF
  - 9,353 SF Office
  - 3,191 Production
- 20' Clear Height
- Fully Sprinklered
- 12 Dock High Doors
- 4 Dock Levelers
- 1 Ramped Door
- 50% HVAC Warehouse with Pin Weld Insulation