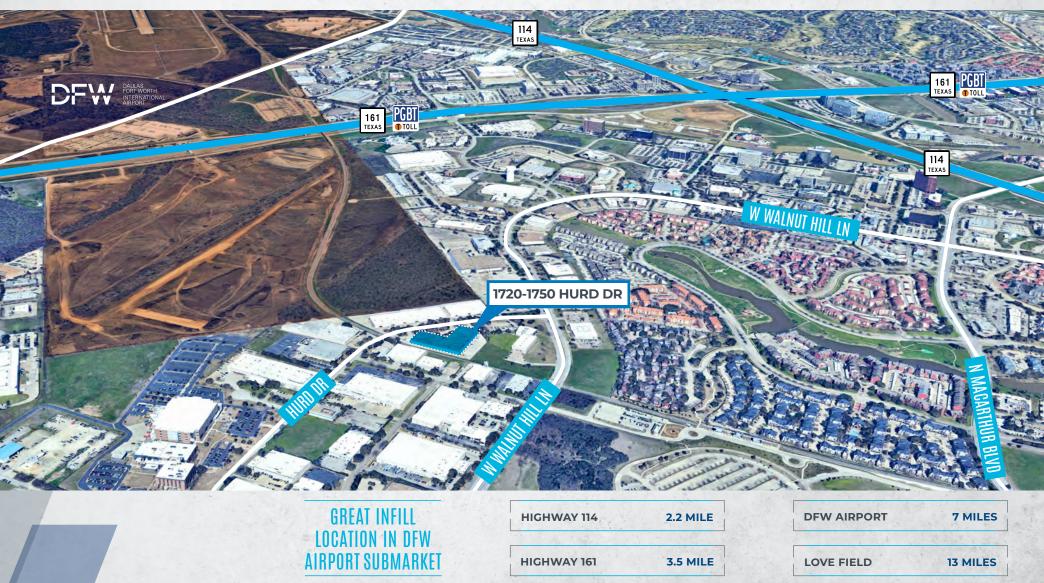

### LOCATION HIGHLIGHTS

- 4.36 Acre Site
- Located in DFW Airport/Las Colinas Submarket
- 7 Miles to DFW Airport Entrance
- Excellent Access to Hotels and Restaurants
- Excellent Access to Hwy 161 & Hwy 114

## THE SURROUNDING AREA

**FOR INFORMATION** 

JOHN BREWER | 972.774.2593 | John.Brewer@transwestern.com | RILEY MAXWELL | 972.774.2580 | Riley.Maxwell@transwestern.com | JACK BREWER | 214.292.6459 | Jack.Brewer@transwestern.com