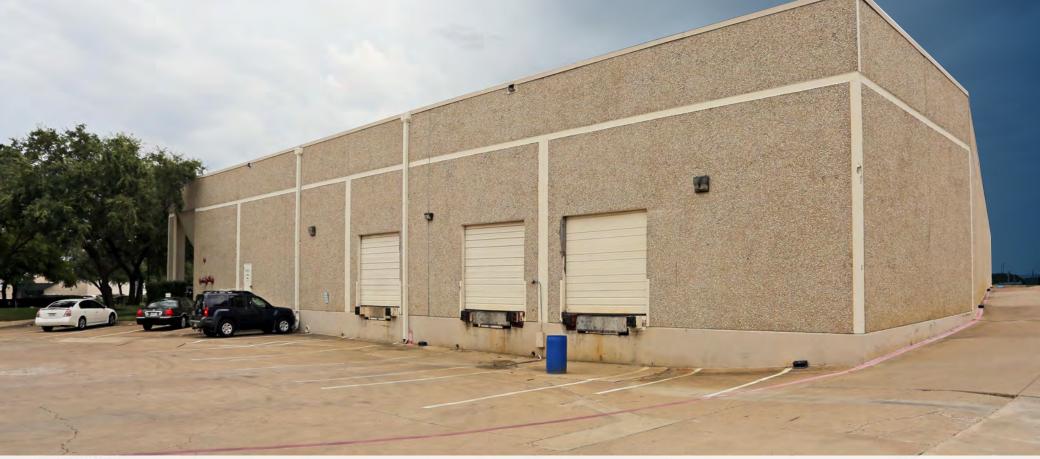

### PROPERTY HIGHLIGHTS

- 80,851 SF Available
- 47,511 SF Suite 100 50% HVAC
  - 7,520 Office
  - 4,095 SF Production
- 33,340 SF Suite 200 50% HVAC
  - Divisble to 15K SF
  - 9,353 SF Office
  - 3,191 Production
- 20' Clear Height
- Fully Sprinklered
- 12 Dock High Doors
- 4 Dock Levelers
- 1 Ramped Door
- 50% HVAC Warehouse with Pin Weld Insulation