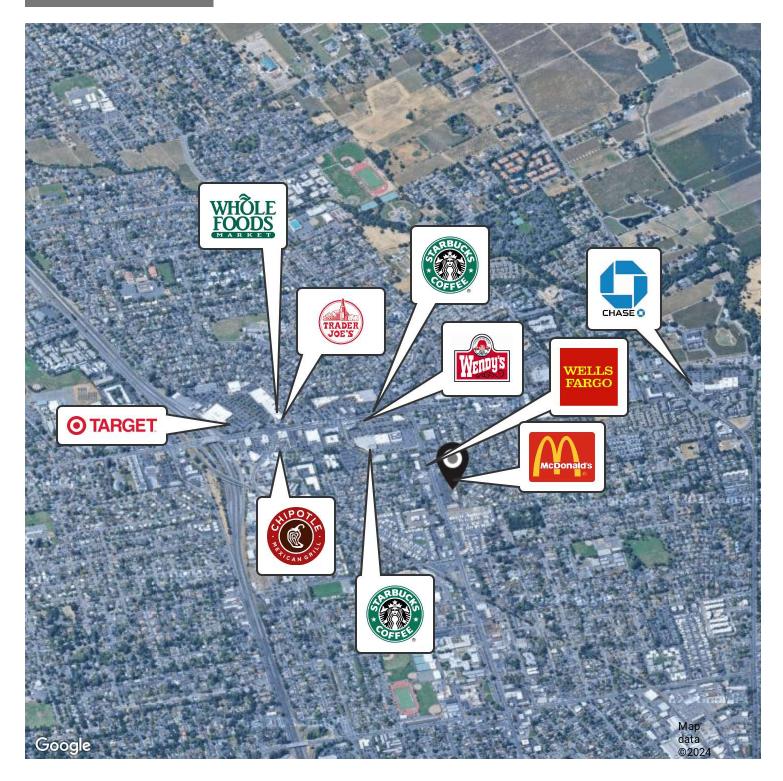

## 3136-3222 JEFFERSON STREET, NAPA, CA 94559

LOCATION MAP

MATT CONNOLLY

707.477.6189 MCONNOLLY@WREALESTATE.NET CALDRE #01164569

The above information, while not guaranteed, has been secured from sources we believe to be reliable. Submitted subject to error, change or withdrawal. An interested party should verify the status of the property and the information herein.