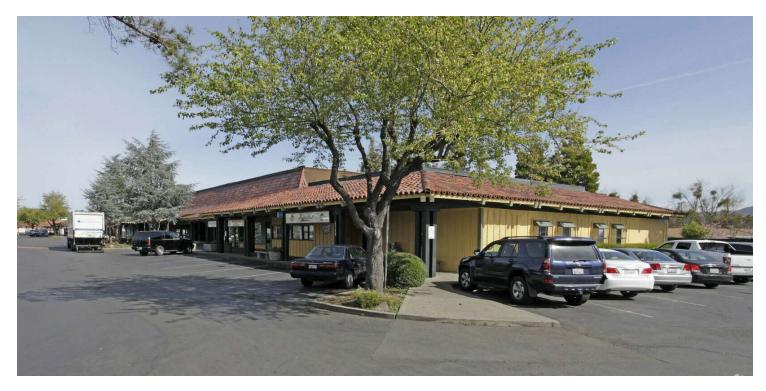

### **PROPERTY DESCRIPTION**

Prime North Napa location on Jefferson Street just south of Trancas Street and minutes from Highway 29. Conveniently located between three high schools, Queen of the Valley Hospital and Kaiser Medical Center.

### **PROPERTY HIGHLIGHTS**

- Retail, Restaurant & Office space available in open-air shopping center
- Jefferson Street exposure
- Centrally located
- Ample parking