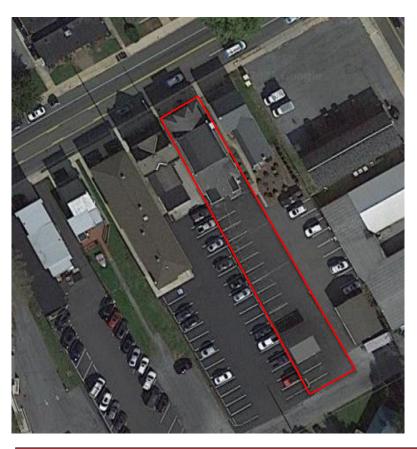

# Overview/ Property Description

This mixed-use property is located in the heart of Shillington, PA. The property includes a 15-car parking lot on 0.25 acres. 3 apartments are located on the 2nd and 3rd floors. Office space is in excellent condition and was recently renovated. The space is spread across the first floor and a finished lower level. Lower-level space has direct access from front of the building and does have windows.

| Space Description |                                                             |
|-------------------|-------------------------------------------------------------|
| Space Size (SF):  | 3,202 SF                                                    |
|                   | -1,932 SF on 1 <sup>st</sup> floor                          |
|                   | -1,270 SF on lower level                                    |
| Acreage:          | 0.25 acres                                                  |
| Municipality:     | Shillington Borough                                         |
| Zoning:           | Commercial                                                  |
| HVAC:             | Gas fired hot-water system and central air-conditioning     |
| Water/Sewer:      | Public                                                      |
| Restrooms:        | Yes, two located on 1st floor                               |
| Parking:          | 15 spaces in lot. 12 are available to the commercial space. |
| Rental Rate:      | First Floor: \$2,500 per month plus utilities               |
|                   | Lower Level: \$1,400 per month plus utilities               |