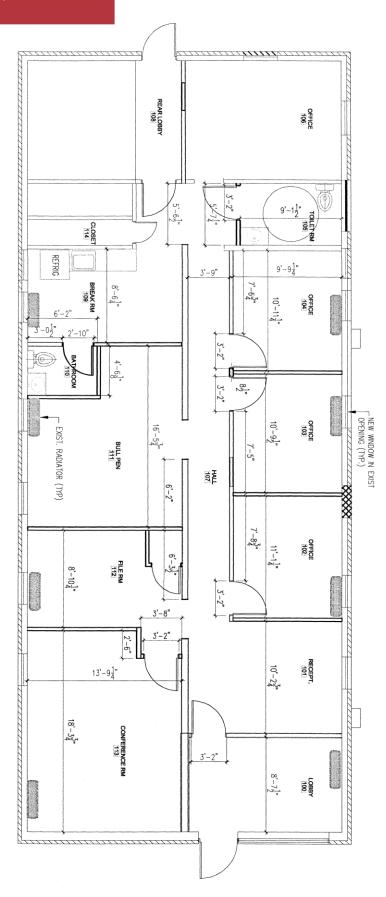

# Overview/ Property Description

This mixed-use property is located in the heart of Shillington, PA. The property includes a 15-car parking lot on 0.25 acres. 3 apartments are located on the 2nd and 3rd floors. Office space is in excellent condition and was recently renovated. The space is spread across the first floor and a finished lower level. Lower-level space has direct access from front of the building and does have windows.

| Space Description |                                                             |
|-------------------|-------------------------------------------------------------|
| Space Size (SF):  | 3,202 SF                                                    |
|                   | -1,932 SF on 1 <sup>st</sup> floor                          |
|                   | -1,270 SF on lower level                                    |
| Acreage:          | 0.25 acres                                                  |
| Municipality:     | Shillington Borough                                         |
| Zoning:           | Commercial                                                  |
| HVAC:             | Gas fired hot-water system and central air-conditioning     |
| Water/Sewer:      | Public                                                      |
| Restrooms:        | Yes, two located on 1st floor                               |
| Parking:          | 15 spaces in lot. 12 are available to the commercial space. |
| Rental Rate:      | First Floor: \$2,500 per month plus utilities               |
|                   | Lower Level: \$1,400 per month plus utilities               |