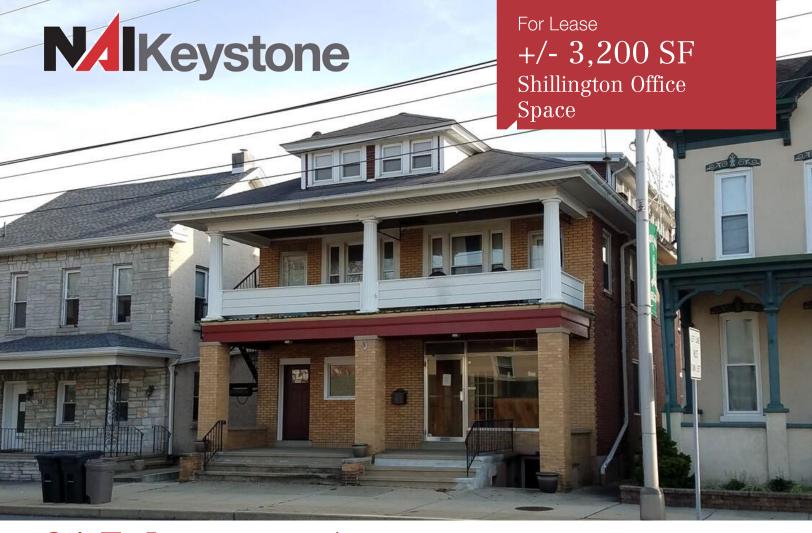

## 34 E. Lancaster Avenue

Shillington, PA 19607

# Overview/ Property Description

This mixed-use property is located in the heart of Shillington, PA. The property includes a 15-car parking lot on 0.25 acres. 3 apartments are located on the 2nd and 3rd floors. Office space is in excellent condition and was recently renovated. The space is spread across the first floor and a finished lower level. Lower-level space has direct access from front of the building and does have windows.