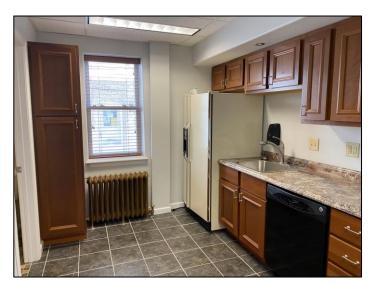

# Overview/ Property Description

This mixed-use property is located in the heart of Shillington, PA. The property includes a 15-car parking lot on 0.25 acres. 3 apartments are located on the 2nd and 3rd floors. Office space is in excellent condition and was recently renovated. The space is spread across the first floor and a finished lower level. Lower-level space has direct access from front of the building and does have windows.

## Photos

875 Berkshire Blvd, Suite 102 Wyomissing, PA 19610 +1 610 779 1400 naikeystone.com

For more information:

Kyle McKechnie
610 370 8522 • kmckechnie@naikeystone.com