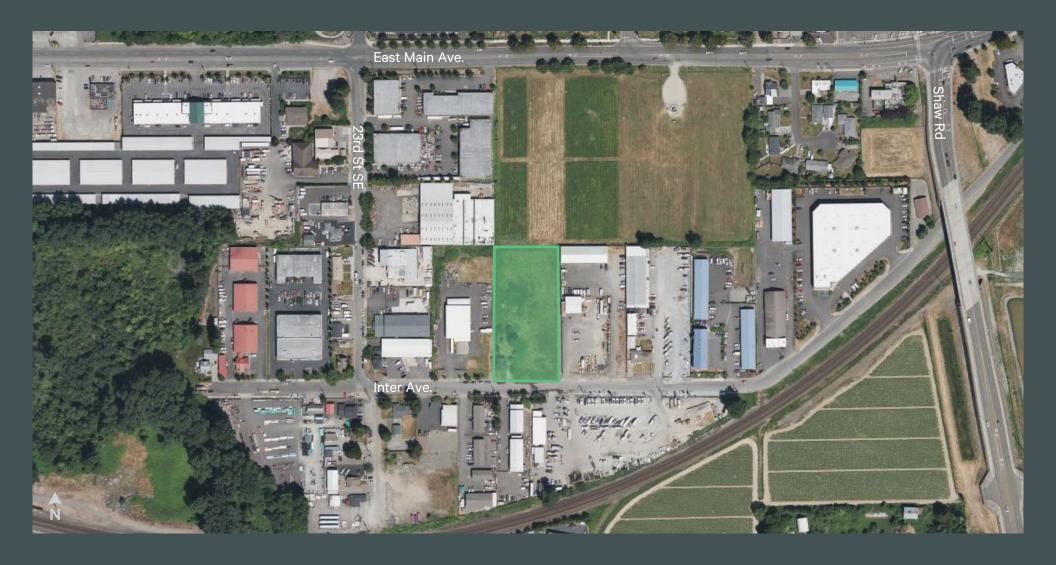

# 2401 Inter Ave

2401 Inter Avenue Puyallup, WA 98372 www.cbre.com/tacoma

Puyallup Parking/Yard Site

#### **Property Info**

- + 1.85 acres
- + Zoning: ML, City of Puyallup
- + Truck/trailer parking and laydown yard allowed
- + Quick access to SR-167 & SR-512
- + Call brokers for rates

- + Option A:
- 1.85 acres graveled yard/parking
- 1,266 SF house able to be converted to office
- + Option B:
- Paved  $\pm 58$  stall trailer yard
- See site plan