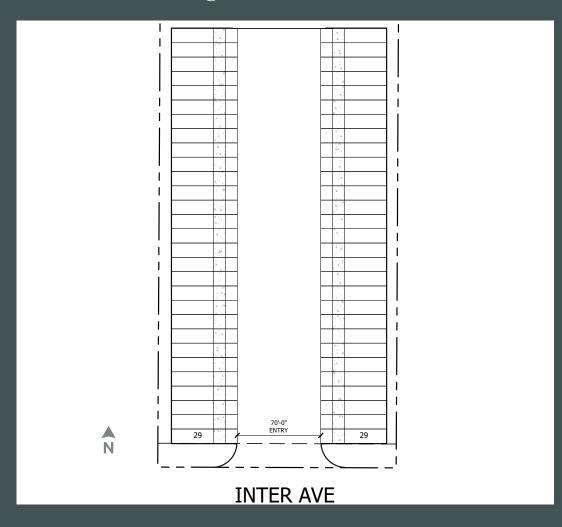

# **Possible Site Configuration**

#### **Property Info**

- + 1.85 acres
- + Zoning: ML, City of Puyallup
- + Truck/trailer parking and laydown yard allowed
- + Quick access to SR-167 & SR-512
- + Call brokers for rates

- + Option A:
- 1.85 acres graveled yard/parking
- 1,266 SF house able to be converted to office
- + Option B:
- Paved  $\pm 58$  stall trailer yard
- See site plan