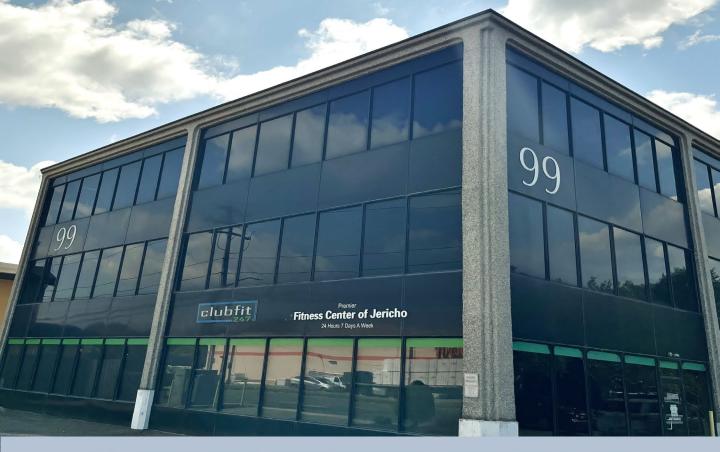

# 99 JERICHO TURNPIKE, JERICHO, NY

| Building Size: 30,000 SF | Parking: Excellent | Occupancy: Immediate   |
|--------------------------|--------------------|------------------------|
| SUITE                    | RENTABLE SF        | RENTAL RATE            |
| 2 <sup>nd</sup> Floor    | 1,324              | \$26.50 PSF + Electric |
| 3 <sup>rd</sup> Floor    | 1,030              | \$26.50 PSF + Electric |
| 3 <sup>rd</sup> Floor    | 1,795              | \$26.50 PSF + Electric |
| EXECUTIVE SUITES*        | 3 Suites Available | \$1,000/Month          |

### **COMMENTS**

- 3-story Office Building
- Located 1/4 mile from the LIE and 1 mile from the Wantagh and the Northern State Parkways · Minutes to banks and restaurants

For further information, please contact: