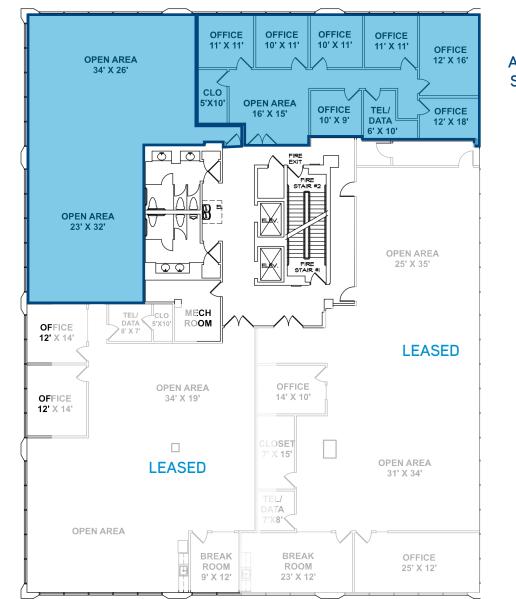

FLOOR PLAN > FIFTH FLOOR

## **Plymouth Plaza**

**AVAILABLE** 

**SUITE 580** 

2,088 SF

26750 US Highway 19 North | Clearwater, Florida 33763

3,835 SF Contiguous

AVAILABLE SUITE 500 1,747 SF

Colliers