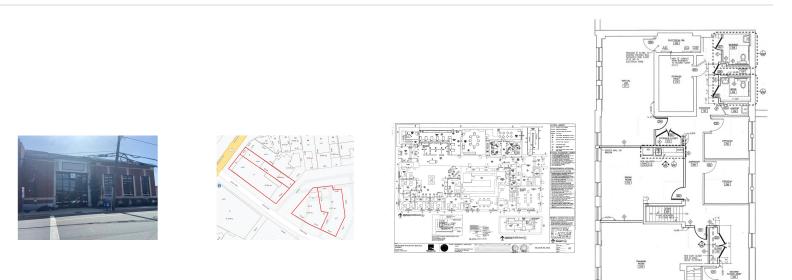

## Marketing Description

Former bank branch with second floor offices. 11,969 square feet finished on the first and second floors plus 8,876 sf basement. Property will be delivered with no tenants.

Downtown Darien property with parking lot for 33 vehicles.

Property will be sold with a 2-year deed restriction prohibiting a financial use.

Property includes 938 Post Road which is on a \$5,000 per year ground lease that expires November 31, 2060. The parking lot consists of 5 Center Street and 11 Center Street.

2023 Real Estate taxes are \$75,470.

Seller will maintain and lease back the existing ATM.

Location (1 Location)

Property Photos (4 photos)

SECOND FLOOR -NEW CONSTRUCTION PLAN

Hater Hater

**Demographic Insights** 