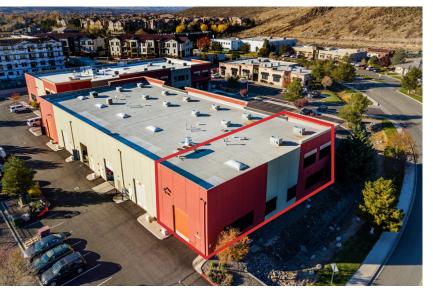

by 14' roll-up grade level door
- Two (2) restrooms

- One (1) Reznor heater
- One (1) open office concept upstairs and one (1) open office concept downstairs
- Central HVAC in office
- 200 Amp, 3-phase power
- · Rear delivery access

### Demographics

|                                  | 1-mile    | 3-mile    | 5-mile    |
|----------------------------------|-----------|-----------|-----------|
| 2024<br>Population               | 7,275     | 63,036    | 131,152   |
| 2024 Average<br>Household Income | \$106,797 | \$126,207 | \$126,214 |
| 2024 Total<br>Households         | 3,121     | 26,513    | 54,834    |



L O G I C LogicCRE.com | Lease Flyer 01









Hospitals



m Government











## Floor Plan

# First Floor & Second Floor | Suite A



L O G I C

### Property Photos









# LOGIC Commercial Real Estate Specializing in Brokerage and Receivership Services







Join our email list and connect with us on LinkedIn

The information herein was obtained from sources deemed reliable; however LOGIC Commercial Real Estate makes no guarantees, warranties or representation as to the completeness or accuracy thereof.

For inquiries please reach out to our team.

### Michael Keating, SIOR

Partner 775.386.9727 mkeating@logicCRE.com S.0174942

#### **Michael Dorn**

Senior Associate 775.453.4436 mdorn@logicCRE.com S.0189635