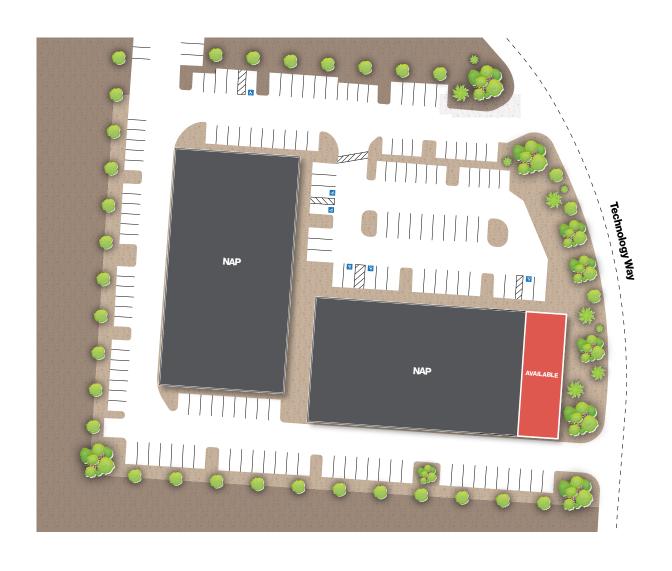

ing with great office frontage
- Excellent South Meadows location
- Constructed in 2006
- 10' wide by 14' roll-up grade level door
- Two (2) restrooms

- One (1) Reznor heater
- One (1) open office concept upstairs and one (1) open office concept downstairs
- Central HVAC in office
- 200 Amp, 3-phase power
- · Rear delivery access

### Demographics

|                                  | 1-mile    | 3-mile    | 5-mile    |
|----------------------------------|-----------|-----------|-----------|
| 2024<br>Population               | 7,275     | 63,036    | 131,152   |
| 2024 Average<br>Household Income | \$106,797 | \$126,207 | \$126,214 |
| 2024 Total<br>Households         | 3,121     | 26,513    | 54,834    |



L O G I C LogicCRE.com | Lease Flyer 01









Hospitals



m Government











## Floor Plan

# First Floor & Second Floor | Suite A



L O G I C

### Property Photos









# LOGIC Commercial Real Estate Specializing in Brokerage and Receivership Services







Join our email list and connect with us on LinkedIn

The information herein was obtained from sources deemed reliable; however LOGIC Commercial Real Estate makes no guarantees, warranties or representation as to the completeness or accuracy thereof.

For inquiries please reach out to our team.

### Michael Keating, SIOR

Partner 775.386.9727 mkeating@logicCRE.com S.0174942

#### **Michael Dorn**

Senior Associate 775.453.4436 mdorn@logicCRE.com S.0189635