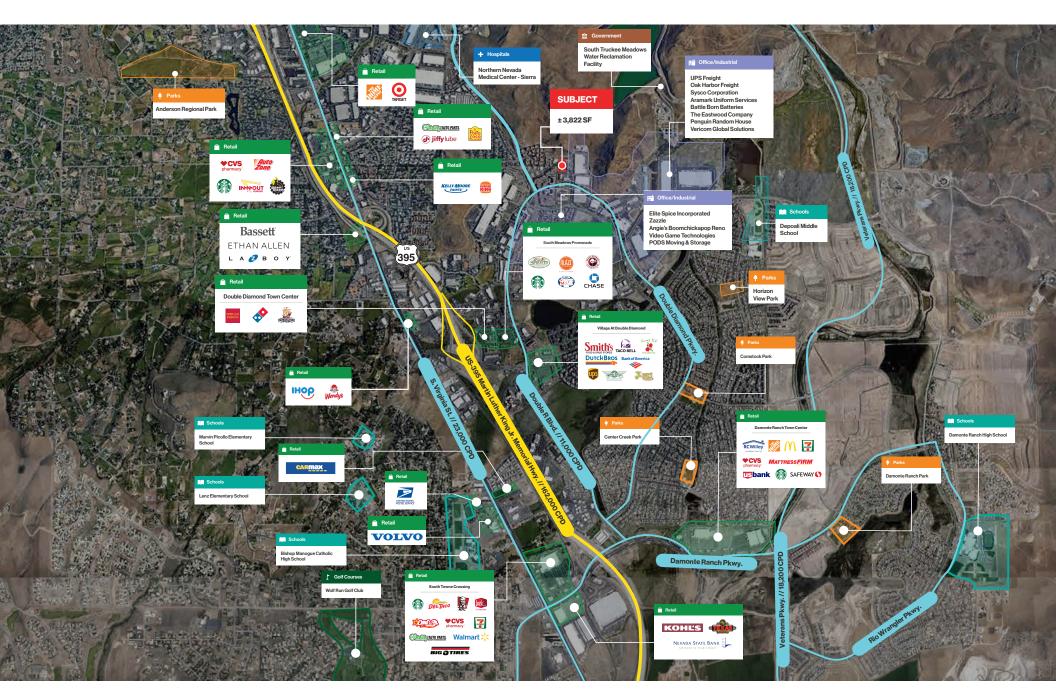

lding with great office frontage
- Excellent South Meadows location
- Constructed in 2006
- 10' wide by 14' roll-up grade level door
- Two (2) restrooms

- One (1) Reznor heater
- One (1) open office concept upstairs and one (1) open office concept downstairs
- Central HVAC in office
- 200 Amp, 3-phase power
- · Rear delivery access

### Demographics

|                                  | 1-mile    | 3-mile    | 5-mile    |
|----------------------------------|-----------|-----------|-----------|
| 2024<br>Population               | 7,275     | 63,036    | 131,152   |
| 2024 Average<br>Household Income | \$106,797 | \$126,207 | \$126,214 |
| 2024 Total<br>Households         | 3,121     | 26,513    | 54,834    |



L O G I C LogicCRE.com | Lease Flyer 01









Hospitals



m Government











## Floor Plan

# First Floor & Second Floor | Suite A



L O G I C

### Property Photos









# LOGIC Commercial Real Estate Specializing in Brokerage and Receivership Services







Join our email list and connect with us on LinkedIn

The information herein was obtained from sources deemed reliable; however LOGIC Commercial Real Estate makes no guarantees, warranties or representation as to the completeness or accuracy thereof.

For inquiries please reach out to our team.

### Michael Keating, SIOR

Partner 775.386.9727 mkeating@logicCRE.com S.0174942

#### **Michael Dorn**

Senior Associate 775.453.4436 mdorn@logicCRE.com S.0189635