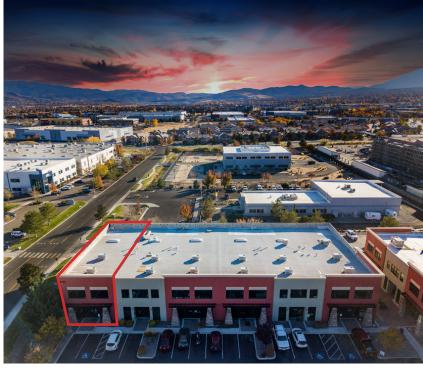

e by 14' roll-up grade level door
- Two (2) restrooms

- One (1) Reznor heater
- One (1) open office concept upstairs and one (1) open office concept downstairs
- Central HVAC in office
- 200 Amp, 3-phase power
- · Rear delivery access

### Demographics

|                                  | 1-mile    | 3-mile    | 5-mile    |
|----------------------------------|-----------|-----------|-----------|
| 2024<br>Population               | 7,275     | 63,036    | 131,152   |
| 2024 Average<br>Household Income | \$106,797 | \$126,207 | \$126,214 |
| 2024 Total<br>Households         | 3,121     | 26,513    | 54,834    |



L O G I C LogicCRE.com | Lease Flyer 01









Hospitals



m Government











## Floor Plan

# First Floor & Second Floor | Suite A



L O G I C

### Property Photos









# LOGIC Commercial Real Estate Specializing in Brokerage and Receivership Services







Join our email list and connect with us on LinkedIn

The information herein was obtained from sources deemed reliable; however LOGIC Commercial Real Estate makes no guarantees, warranties or representation as to the completeness or accuracy thereof.

For inquiries please reach out to our team.

### Michael Keating, SIOR

Partner 775.386.9727 mkeating@logicCRE.com S.0174942

#### **Michael Dorn**

Senior Associate 775.453.4436 mdorn@logicCRE.com S.0189635