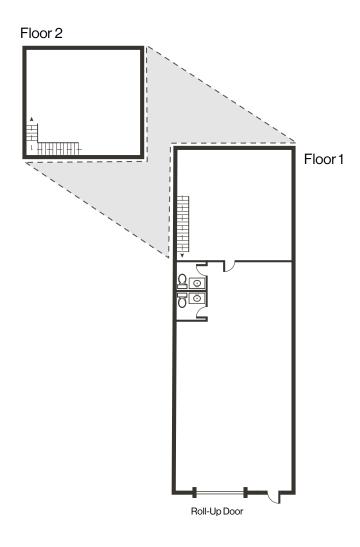

tion
- Constructed in 2006
- 10' wide by 14' roll-up grade level door
- Two (2) restrooms

- One (1) Reznor heater
- One (1) open office concept upstairs and one (1) open office concept downstairs
- Central HVAC in office
- 200 Amp, 3-phase power
- · Rear delivery access

### Demographics

|                                  | 1-mile    | 3-mile    | 5-mile    |
|----------------------------------|-----------|-----------|-----------|
| 2024<br>Population               | 7,275     | 63,036    | 131,152   |
| 2024 Average<br>Household Income | \$106,797 | \$126,207 | \$126,214 |
| 2024 Total<br>Households         | 3,121     | 26,513    | 54,834    |



L O G I C LogicCRE.com | Lease Flyer 01









Hospitals



m Government











## Floor Plan

# First Floor & Second Floor | Suite A



L O G I C

### Property Photos









# LOGIC Commercial Real Estate Specializing in Brokerage and Receivership Services







Join our email list and connect with us on LinkedIn

The information herein was obtained from sources deemed reliable; however LOGIC Commercial Real Estate makes no guarantees, warranties or representation as to the completeness or accuracy thereof.

For inquiries please reach out to our team.

### Michael Keating, SIOR

Partner 775.386.9727 mkeating@logicCRE.com S.0174942

#### **Michael Dorn**

Senior Associate 775.453.4436 mdorn@logicCRE.com S.0189635