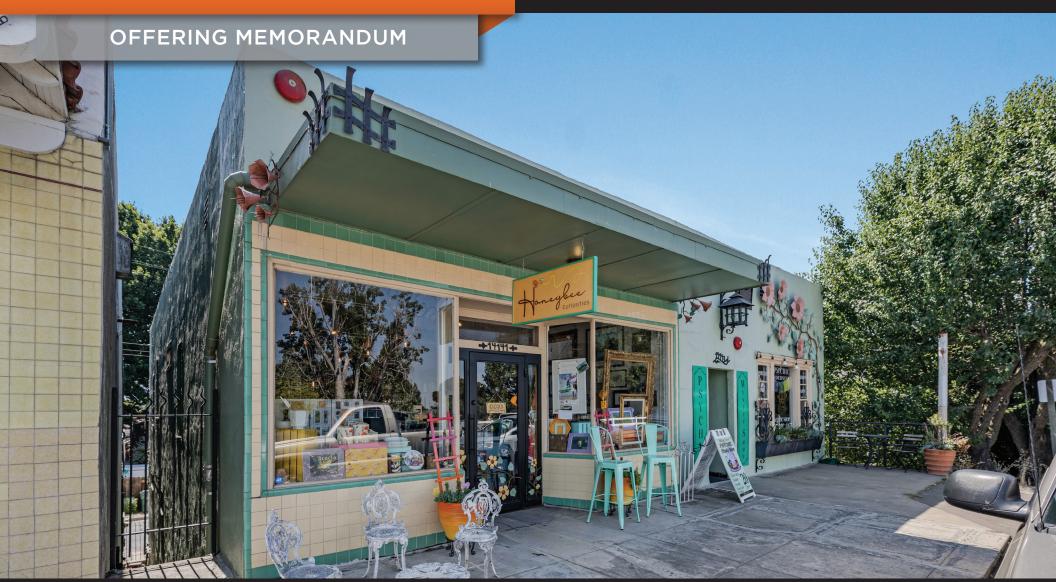

# **FOR SALE**

14138 Market Street | Walnut Grove, CA

Excellent Owner/User Opportunity
+/- 4,900 SF Retail Building
with Finished Outdoor Patio

#### INVESTMENT OVERVIEW

PDF powered by eXp Commercial is pleased to present this +/- 4,900 SF Retail Building for sale at 14138 Market Street in heart of Walnut Grove, CA. This property offers an ideal opportunity for an owner/user, with its versatile layout comprising of two - +/- 1,200 square foot units on the first floor, and a spacious +/- 2,500 square foot unit on the bottom level, complete with a finished patio. Strategically situated on the busy Market Street, the property enjoys high visibility and steady foot traffic, making it an attractive location for a wide range of retail businesses. Its proximity to the Sacramento River add a unique charm to the overall appeal. Walnut Grove's community and proximity to major transportation routes contribute to the area's commercial growth and offer significant potential for businesses.

#### PROPERTY HIGHLIGHTS

- +/- 4,900 SF Historic Retail Building for Sale
- Price: \$990,000
- Located on Market Street Directly Across from Sacramento River
- Two +/- 1,200 SF 1st Floor Units Fronting River
   Road and the Sacramento River
- One +/- 2,500 SF Unit with Large Finished Patio
- Zoning Commercial / Residential (SPA per County of Sacramento)
- Parcel Number: 146-0360-096