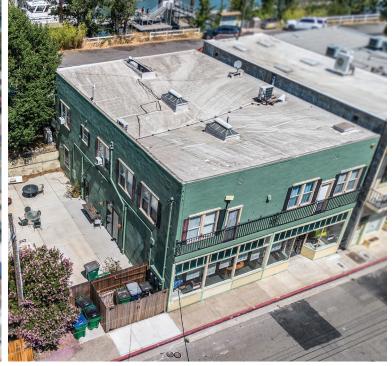

# **FOR SALE**

14138 Market Street | Walnut Grove, CA

Excellent Owner/User Opportunity
+/- 4,900 SF Retail Building
with Finished Outdoor Patio

#### INVESTMENT OVERVIEW

PDF powered by eXp Commercial is pleased to present this +/- 4,900 SF Retail Building for sale at 14138 Market Street in heart of Walnut Grove, CA. This property offers an ideal opportunity for an owner/user, with its versatile layout comprising of two - +/- 1,200 square foot units on the first floor, and a spacious +/- 2,500 square foot unit on the bottom level, complete with a finished patio. Strategically situated on the busy Market Street, the property enjoys high visibility and steady foot traffic, making it an attractive location for a wide range of retail businesses. Its proximity to the Sacramento River add a unique charm to the overall appeal. Walnut Grove's community and proximity to major transportation routes contribute to the area's commercial growth and offer significant potential for businesses.

#### PROPERTY HIGHLIGHTS

- +/- 4,900 SF Historic Retail Building for Sale
- Price: \$990,000
- Located on Market Street Directly Across from Sacramento River
- Two +/- 1,200 SF 1st Floor Units Fronting River
   Road and the Sacramento River
- One +/- 2,500 SF Unit with Large Finished Patio
- Zoning Commercial / Residential (SPA per County of Sacramento)
- Parcel Number: 146-0360-096