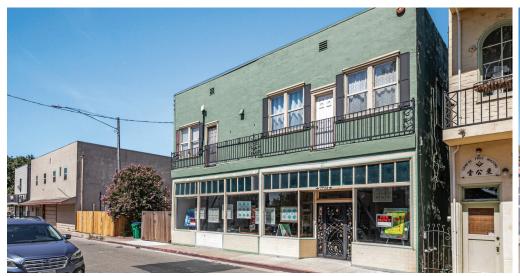

# **FOR SALE**

14138 Market Street | Walnut Grove, CA

Excellent Owner/User Opportunity
+/- 4,900 SF Retail Building
with Finished Outdoor Patio

#### INVESTMENT OVERVIEW

PDF powered by eXp Commercial is pleased to present this +/- 4,900 SF Retail Building for sale at 14138 Market Street in heart of Walnut Grove, CA. This property offers an ideal opportunity for an owner/user, with its versatile layout comprising of two - +/- 1,200 square foot units on the first floor, and a spacious +/- 2,500 square foot unit on the bottom level, complete with a finished patio. Strategically situated on the busy Market Street, the property enjoys high visibility and steady foot traffic, making it an attractive location for a wide range of retail businesses. Its proximity to the Sacramento River add a unique charm to the overall appeal. Walnut Grove's community and proximity to major transportation routes contribute to the area's commercial growth and offer significant potential for businesses.

#### PROPERTY HIGHLIGHTS

- +/- 4,900 SF Historic Retail Building for Sale
- Price: \$990,000
- Located on Market Street Directly Across from Sacramento River
- Two +/- 1,200 SF 1st Floor Units Fronting River
   Road and the Sacramento River
- One +/- 2,500 SF Unit with Large Finished Patio
- Zoning Commercial / Residential (SPA per County of Sacramento)
- Parcel Number: 146-0360-096