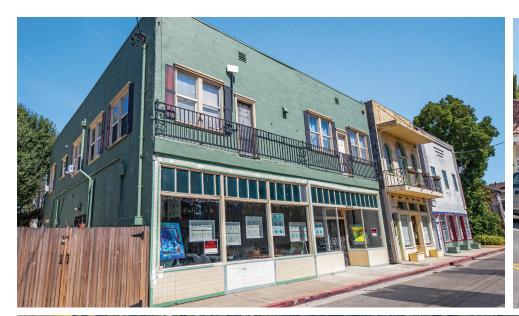

# **FOR SALE**

14138 Market Street | Walnut Grove, CA

Excellent Owner/User Opportunity
+/- 4,900 SF Retail Building
with Finished Outdoor Patio

#### INVESTMENT OVERVIEW

PDF powered by eXp Commercial is pleased to present this +/- 4,900 SF Retail Building for sale at 14138 Market Street in heart of Walnut Grove, CA. This property offers an ideal opportunity for an owner/user, with its versatile layout comprising of two - +/- 1,200 square foot units on the first floor, and a spacious +/- 2,500 square foot unit on the bottom level, complete with a finished patio. Strategically situated on the busy Market Street, the property enjoys high visibility and steady foot traffic, making it an attractive location for a wide range of retail businesses. Its proximity to the Sacramento River add a unique charm to the overall appeal. Walnut Grove's community and proximity to major transportation routes contribute to the area's commercial growth and offer significant potential for businesses.

#### PROPERTY HIGHLIGHTS

- +/- 4,900 SF Historic Retail Building for Sale
- Price: \$990,000
- Located on Market Street Directly Across from Sacramento River
- Two +/- 1,200 SF 1st Floor Units Fronting River
   Road and the Sacramento River
- One +/- 2,500 SF Unit with Large Finished Patio
- Zoning Commercial / Residential (SPA per County of Sacramento)
- Parcel Number: 146-0360-096