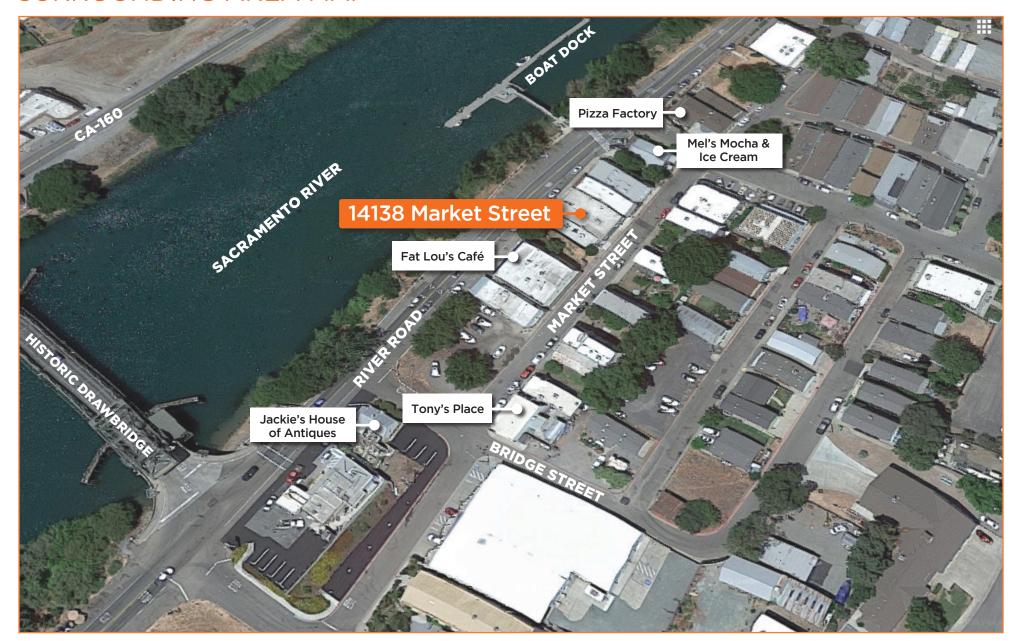

property enjoys high visibility and steady foot traffic, making it an attractive location for a wide range of retail businesses. Its proximity to the Sacramento River add a unique charm to the overall appeal. Walnut Grove's community and proximity to major transportation routes contribute to the area's commercial growth and offer significant potential for businesses.

#### PROPERTY HIGHLIGHTS

- +/- 4,900 SF Historic Retail Building for Sale
- Price: \$990,000
- Located on Market Street Directly Across from Sacramento River
- Two +/- 1,200 SF 1st Floor Units Fronting River
   Road and the Sacramento River
- One +/- 2,500 SF Unit with Large Finished Patio
- Zoning Commercial / Residential (SPA per County of Sacramento)
- Parcel Number: 146-0360-096

















## SURROUNDING AREA MAP







#### FOR MORE INFORMATION

### **Jon Bias**

916-508-9556 mobile Jon@pdf-usa.com

CalDRE #01998325

#### **Paul Frank**

916-240-4012 mobile Paul@pdf-usa.com

CalDRE #01112160

### CONFIDENTIALITY & DISCLAIMER NOTICE

#### **CONFIDENTIALITY & DISCLAIMER**

The information contained in the following Marketing Brochure is confidential. The information is intended to be reviewed only by the party receiving it from eXp Commercial (PDF). The information shall not be made available to any other party without the written consent of PDF. This Marketing Brochure has been prepared to provide a summary to prospective purchasers, and to initiate only a preliminary level of interest in the subject property. The information contained shall not substitute a thorough due diligence investigation. PDF