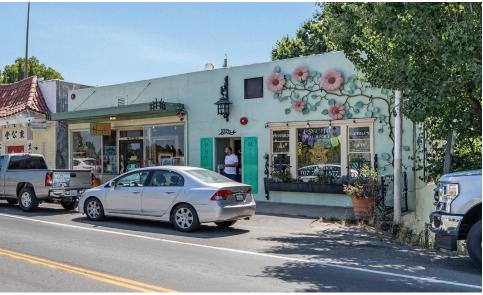

# **FOR SALE**

14138 Market Street | Walnut Grove, CA

Excellent Owner/User Opportunity
+/- 4,900 SF Retail Building
with Finished Outdoor Patio

#### INVESTMENT OVERVIEW

PDF powered by eXp Commercial is pleased to present this +/- 4,900 SF Retail Building for sale at 14138 Market Street in heart of Walnut Grove, CA. This property offers an ideal opportunity for an owner/user, with its versatile layout comprising of two - +/- 1,200 square foot units on the first floor, and a spacious +/- 2,500 square foot unit on the bottom level, complete with a finished patio. Strategically situated on the busy Market Street, the property enjoys high visibility and steady foot traffic, making it an attractive location for a wide range of retail businesses. Its proximity to the Sacramento River add a unique charm to the overall appeal. Walnut Grove's community and proximity to major transportation routes contribute to the area's commercial growth and offer significant potential for businesses.

#### PROPERTY HIGHLIGHTS

- +/- 4,900 SF Historic Retail Building for Sale
- Price: \$990,000
- Located on Market Street Directly Across from Sacramento River
- Two +/- 1,200 SF 1st Floor Units Fronting River
   Road and the Sacramento River
- One +/- 2,500 SF Unit with Large Finished Patio
- Zoning Commercial / Residential (SPA per County of Sacramento)
- Parcel Number: 146-0360-096