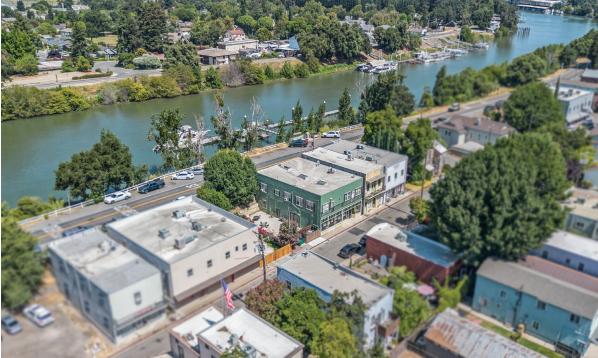

# **FOR SALE**

14138 Market Street | Walnut Grove, CA

Excellent Owner/User Opportunity
+/- 4,900 SF Retail Building
with Finished Outdoor Patio

#### INVESTMENT OVERVIEW

PDF powered by eXp Commercial is pleased to present this +/- 4,900 SF Retail Building for sale at 14138 Market Street in heart of Walnut Grove, CA. This property offers an ideal opportunity for an owner/user, with its versatile layout comprising of two - +/- 1,200 square foot units on the first floor, and a spacious +/- 2,500 square foot unit on the bottom level, complete with a finished patio. Strategically situated on the busy Market Street, the property enjoys high visibility and steady foot traffic, making it an attractive location for a wide range of retail businesses. Its proximity to the Sacramento River add a unique charm to the overall appeal. Walnut Grove's community and proximity to major transportation routes contribute to the area's commercial growth and offer significant potential for businesses.

#### PROPERTY HIGHLIGHTS

- +/- 4,900 SF Historic Retail Building for Sale
- Price: \$990,000
- Located on Market Street Directly Across from Sacramento River
- Two +/- 1,200 SF 1st Floor Units Fronting River
   Road and the Sacramento River
- One +/- 2,500 SF Unit with Large Finished Patio
- Zoning Commercial / Residential (SPA per County of Sacramento)
- Parcel Number: 146-0360-096