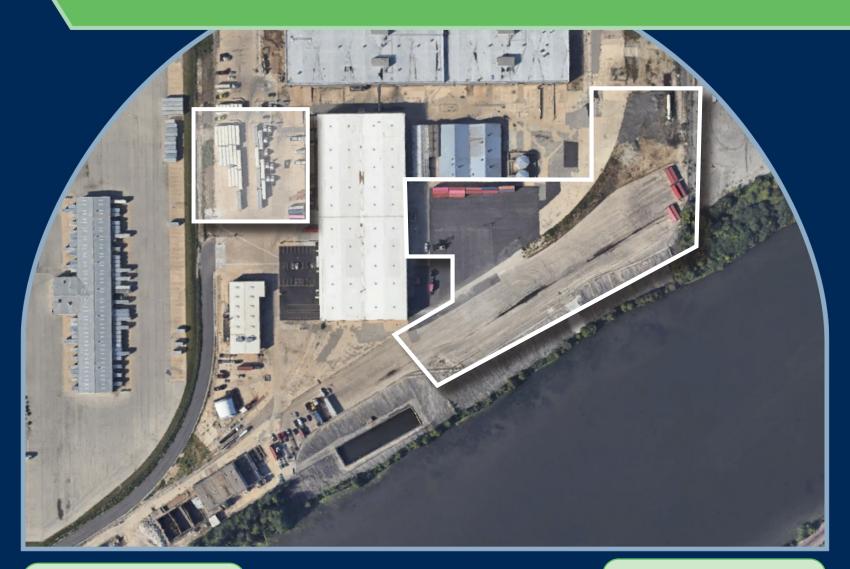

# 1960 TERMINAL COURT | **JOLIET IL**TRAILER PARKING LOTS | AVAILABLE FOR LEASE

## DETAILS

Total Area: ± 6.5 Acres

Warehouse: Up to 50,000 Sq. Ft. for Overflow Storage Available

Availability: Short or Long Term Lease

Lease Rate: \$32,500/month Gross

## HIGHLIGHTS -

Paved, Fenced, Lit, & Security Cameras

Close Proximity to
CN, UP, & BNSF Intermodals

1.5 Miles to 4-Way Interchange

Houbolt Bridge/Extension Now in Place