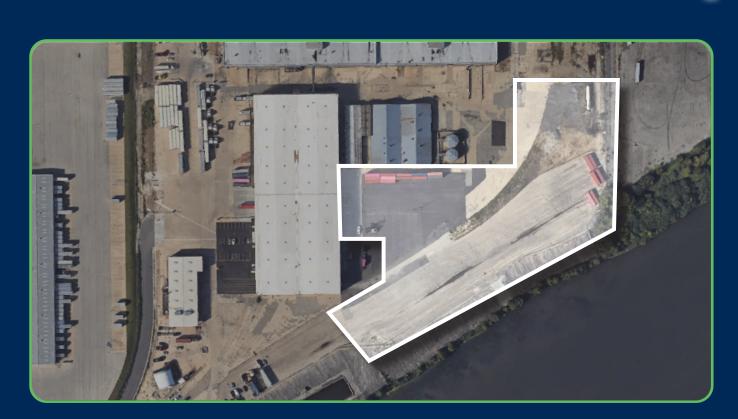

# DETAILS

Total Area: ± 2 Acres

Warehouse: Up to 50,000 Sq. Ft. for

Overflow Storage Available

Availability: Short Term Lease

Lease Rate: \$12,000/month Gross

## HIGHLIGHTS

Paved, Fenced, Lit, & Security Cameras

Close Proximity to
CN, UP, & BNSF Intermodals

1.5 Miles to 4-Way Interchange

Houbolt Bridge/Extension Now in Place