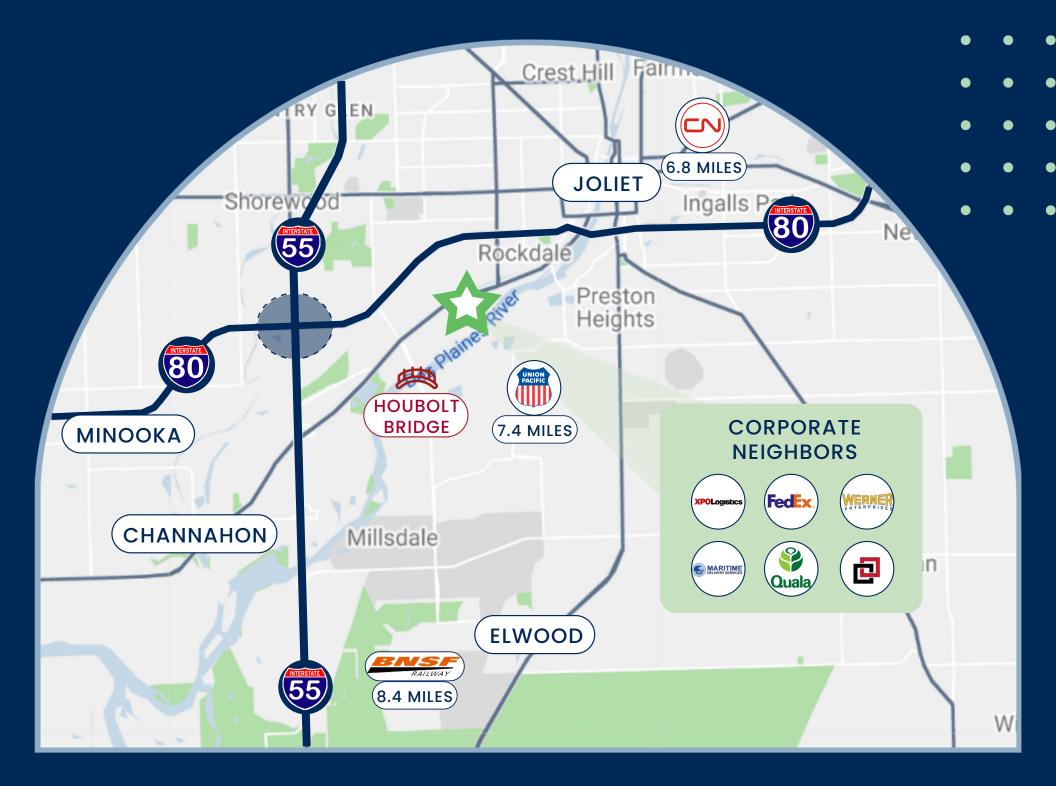

## HIGHLIGHTS -

Paved, Fenced, Lit, & Security Cameras

Close Proximity to
CN, UP, & BNSF Intermodals

1.5 Miles to 4-Way Interchange

Houbolt Bridge/Extension Now in Place

## HIGHLIGHTS

Paved, Fenced, Lit, & Security Cameras

Close Proximity to
CN, UP, & BNSF Intermodals

1.5 Miles to 4-Way Interchange

Houbolt Bridge/Extension Now in Place