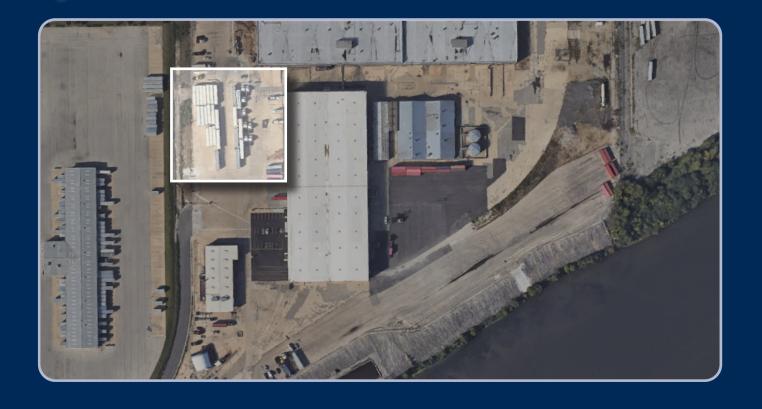

## DETAILS

Total Area: ± 6.5 Acres

Warehouse: Up to 50,000 Sq. Ft. for Overflow Storage Available

Availability: Short or Long Term Lease

Lease Rate: \$32,500/month Gross

## HIGHLIGHTS -

Paved, Fenced, Lit, & Security Cameras

Close Proximity to
CN, UP, & BNSF Intermodals

1.5 Miles to 4-Way Interchange

Houbolt Bridge/Extension Now in Place