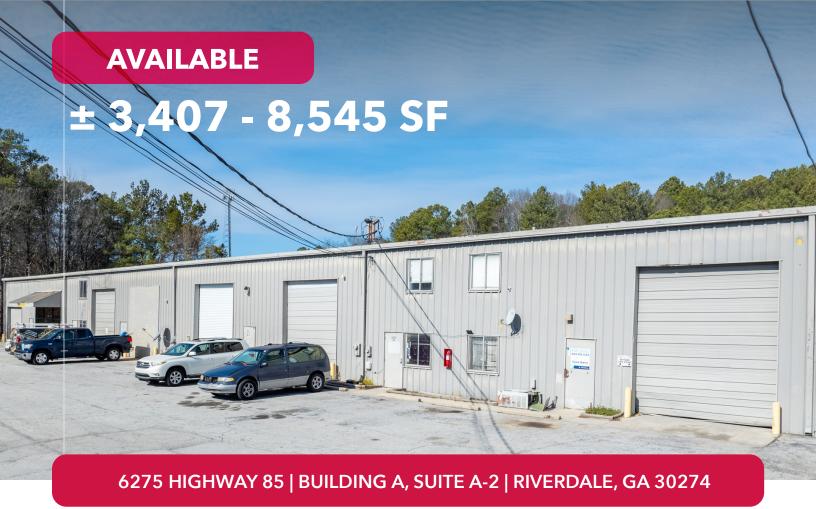

# PROPERTY OVERVIEW

- 3,407 8,545 SF Available
- Oversized Drive-In (12' x 14')
- 18' 20' Clear Height
- Warehouse LED Lighting
- Two Bathrooms
- Clayton County is a Tier 1 county that allows up to \$3,500 job tax credit per new job created investclayton.com)
- 5 Miles (10 Minutes) to Hartsfield-Jackson International Airport