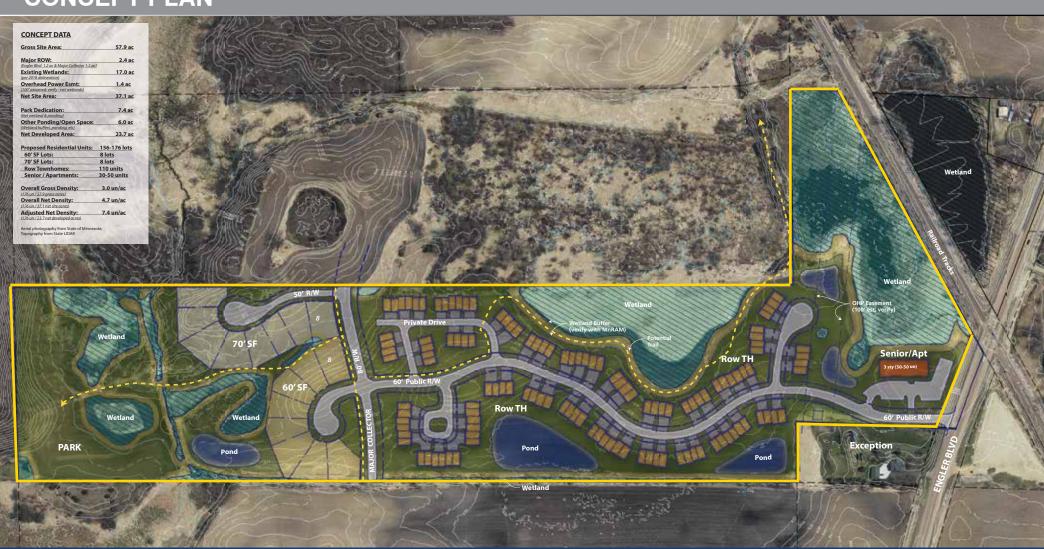

### **CONCEPT PLAN**

For more information, contact:

# **VICTORIA LAND**

Platinum Properties

Group, Inc.

57.91 Acres of land along Engler Blvd., West of Victoria Drive and Engler Blvd.