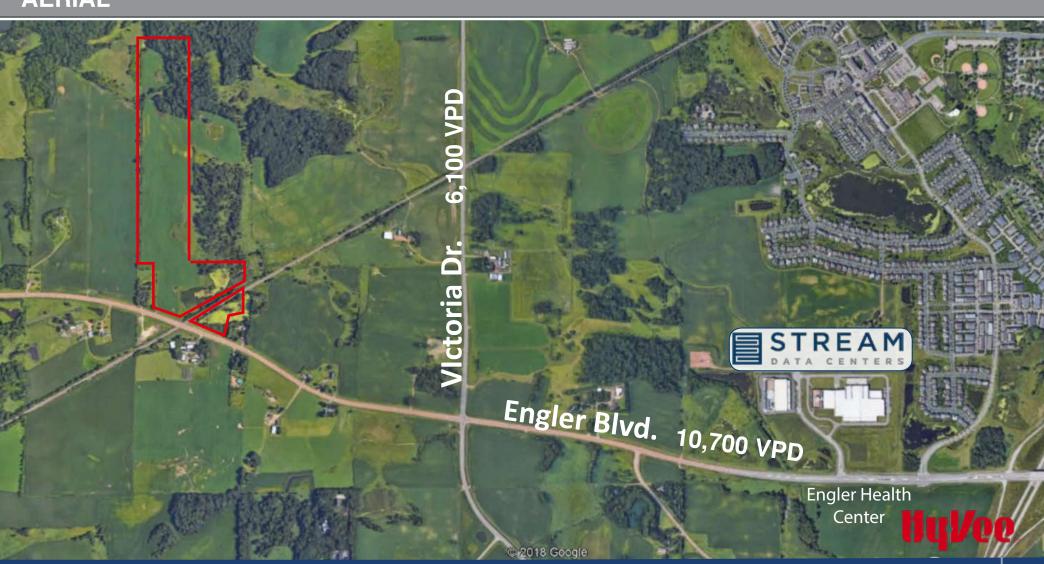

## **AERIAL**

For more information, contact:

| 2016 TRAFFIC COUNTS | VPD    |
|---------------------|--------|
| Engler Blvd.        | 10,700 |
| Victoria Dr.        | 6,100  |