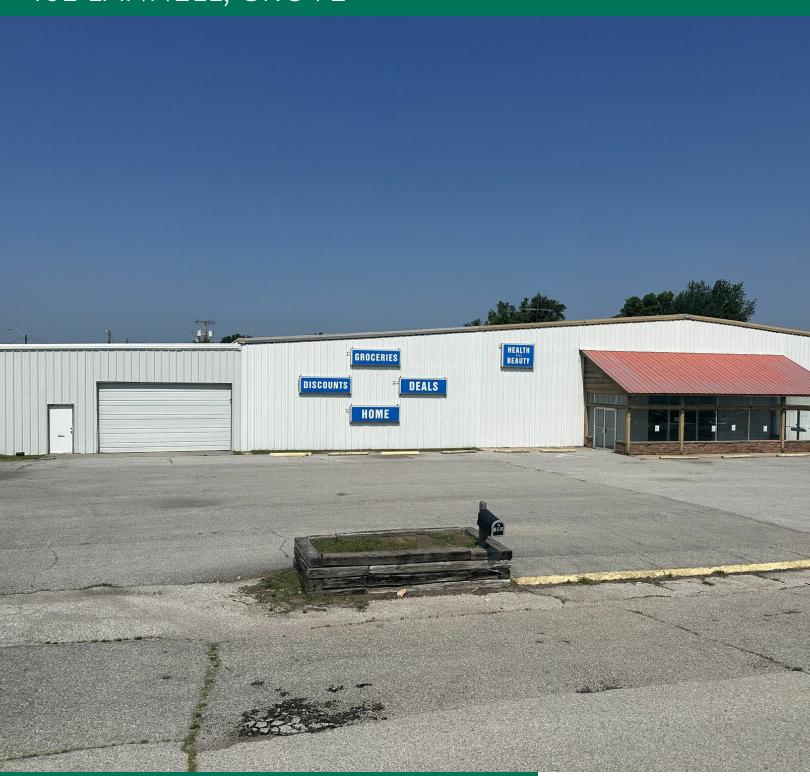

#### PROPERTY DESCRIPTION

Just east of downtown Grove, 102 Lannell offers 24,000 SF of well-kept flex-space. In the main building [pictured above] the 1st floor consists of store front/warehouse space [see top picture, next page] and the 2nd floor is office space. Previous tenant was a hardware store. The property also has access to about 3.5 acres of usable yard space. The tenant previous to the hardware store was a lumber company/yard who built open structures in the yard to help protect their lumber from the elements. 102 Lannell offers a wide variety of uses and possibilities for any industrial tenant looking to be in and around Grove and Grand Lake.

#### PROPERTY HIGHLIGHTS

- · 200 Amp, 3 Phase Power
- New A/C System
- Overhead Doors are Grade Level
- (5) Metal Buildings/Covered Outdoor Storgae
- Yard with Security Fence
- (5) Overhead Doors