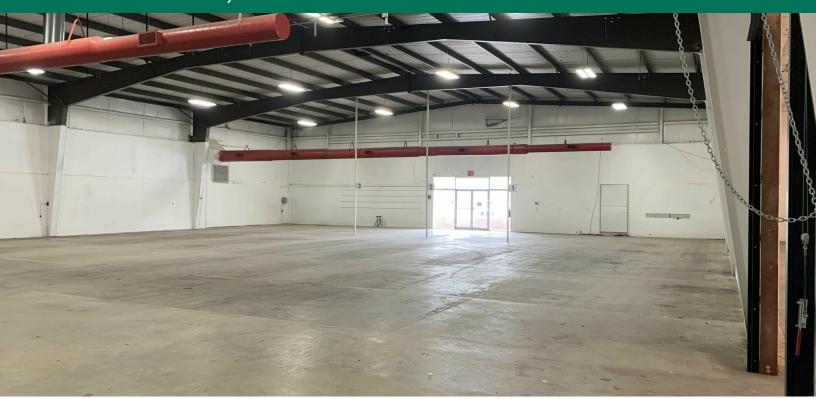

#### PROPERTY DESCRIPTION

Just east of downtown Grove, 102 Lannell offers 24,000 SF of well-kept flex-space. In the main building [pictured above] the 1st floor consists of store front/warehouse space [see top picture, next page] and the 2nd floor is office space. Previous tenant was a hardware store. The property also has access to about 3.5 acres of usable yard space. The tenant previous to the hardware store was a lumber company/yard who built open structures in the yard to help protect their lumber from the elements. 102 Lannell offers a wide variety of uses and possibilities for any industrial tenant looking to be in and around Grove and Grand Lake.