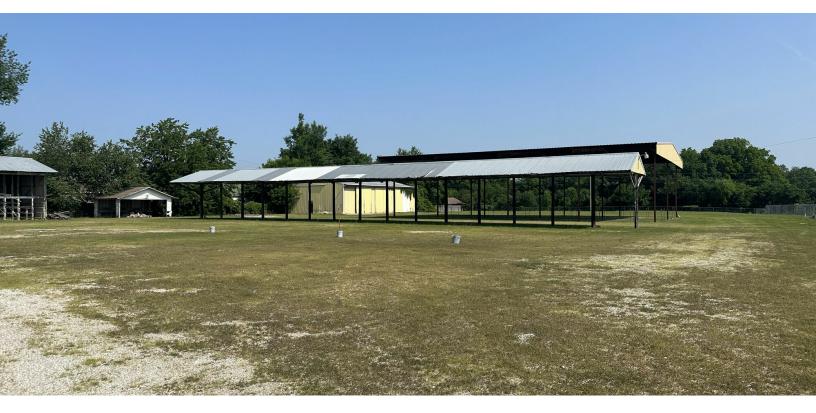

#### PROPERTY DESCRIPTION

Just east of downtown Grove, 102 Lannell offers 24,000 SF of well-kept flex-space. In the main building [pictured above] the 1st floor consists of store front/warehouse space [see top picture, next page] and the 2nd floor is office space. Previous tenant was a hardware store. The property also has access to about 3.5 acres of usable yard space. The tenant previous to the hardware store was a lumber company/yard who built open structures in the yard to help protect their lumber from the elements. 102 Lannell offers a wide variety of uses and possibilities for any industrial tenant looking to be in and around Grove and Grand Lake.

#### PROPERTY HIGHLIGHTS

- · 200 Amp, 3 Phase Power
- New A/C System
- Overhead Doors are Grade Level
- (5) Metal Buildings/Covered Outdoor Storgae
- Yard with Security Fence
- (5) Overhead Doors