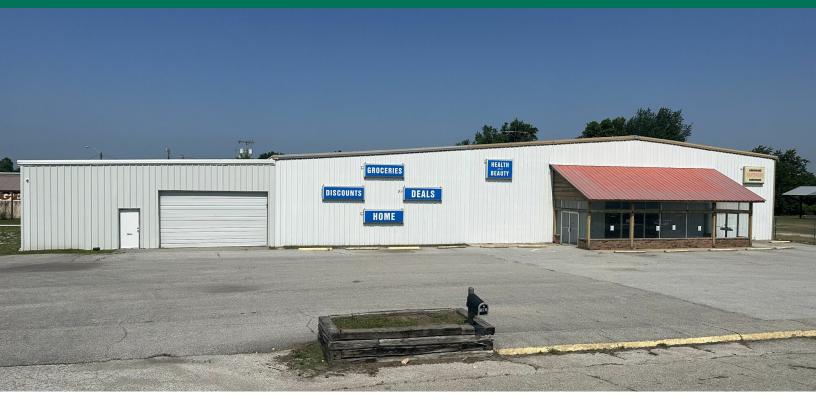

#### PROPERTY DESCRIPTION

Just east of downtown Grove, 102 Lannell offers 24,000 SF of well-kept flex-space. In the main building [pictured above] the 1st floor consists of store front/warehouse space [see top picture, next page] and the 2nd floor is office space. Previous tenant was a hardware store. The property also has access to about 3.5 acres of usable yard space. The tenant previous to the hardware store was a lumber company/yard who built open structures in the yard to help protect their lumber from the elements. 102 Lannell offers a wide variety of uses and possibilities for any industrial tenant looking to be in and around Grove and Grand Lake.

#### PROPERTY HIGHLIGHTS

- · 200 Amp, 3 Phase Power
- New A/C System
- Overhead Doors are Grade Level
- (5) Metal Buildings/Covered Outdoor Storgae
- Yard with Security Fence
- (5) Overhead Doors