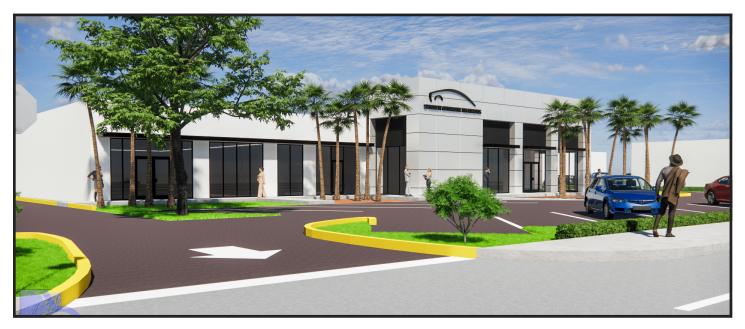

Discover the perfect location for your business in this beautifully renovated retail showroom/industrial building. The building spans 30,656 SF and offers a modern, versatile layout ideal for showcasing your products and/or services. The property features zoning classified as MU-C, accommodating a variety of mixed-use commercial uses. Situated on bustling Commercial Blvd, near SR 7/441, the building boasts excellent visibility and high traffic exposure, making it an ideal choice for businesses seeking a foothold in a high-demand corridor.