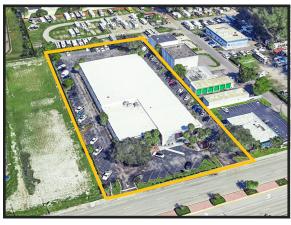

Tamarac, Florida 33309

LAT: 26.187171 | LONG: -80.199184

**GLA:** 30,656 SQ. FT.

TRAFFIC COUNTS: 55,500 DAILY

3705 West Commercial Blvd is a 2.04-acre site located in the northeast quadrant of West Commercial Blvd and SR 7/441 in Tamarac, Florida.

Discover the perfect location for your business in this beautifully renovated retail showroom/industrial building. The building spans 30,656 SF and offers a modern, versatile layout ideal for showcasing your products and/or services. The property features zoning classified as MU-C, accommodating a variety of mixed-use commercial uses. Situated on bustling Commercial Blvd, near SR 7/441, the building boasts excellent visibility and high traffic exposure, making it an ideal choice for businesses seeking a foothold in a high-demand corridor.

### Highlights

- ▶ Size: 30,656 SF
- New to Market
- ► Zoning: MU C
- ▶ Land Size: 2.04 acres
- 6 dock high doors with on ramp
- ▶ 100% HVAC
- W. Commercial Blvd 44,500 cars/day
- SR 7 48,500 cars/day
- Asking \$12,500,000