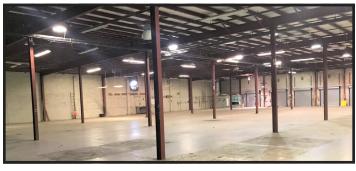

Discover the perfect location for your business in this beautifully renovated retail showroom/industrial building. The building spans 30,656 SF and offers a modern, versatile layout ideal for showcasing your products and/or services. The property features zoning classified as MU-C, accommodating a variety of mixed-use commercial uses. Situated on bustling Commercial Blvd, near SR 7/441, the building boasts excellent visibility and high traffic exposure, making it an ideal choice for businesses seeking a foothold in a high-demand corridor.

### Highlights

- ▶ Size: 30,656 SF
- New to Market
- ► Zoning: MU C
- ▶ Land Size: 2.04 acres
- 6 dock high doors with on ramp
- ▶ 100% HVAC
- W. Commercial Blvd 44,500 cars/day
- SR 7 48,500 cars/day
- Asking \$12,500,000