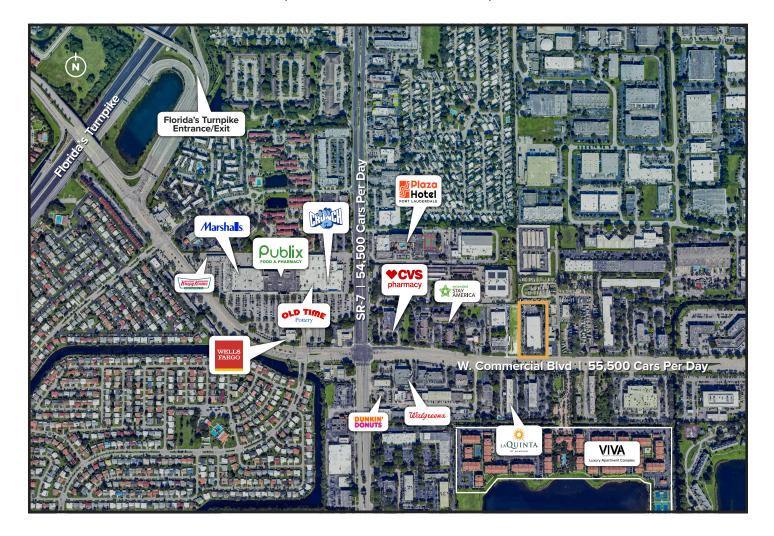

Tamarac, Florida 33309

LAT: 26.187171 | LONG: -80.199184

**GLA:** 30,656 SQ. FT.

TRAFFIC COUNTS: 55,500 DAILY

3705 West Commercial Blvd is a 2.04-acre site located in the northeast quadrant of West Commercial Blvd and SR 7/441 in Tamarac, Florida.

### Highlights

- ▶ Size: 30,656 SF
- New to Market
- ► Zoning: MU C
- ▶ Land Size: 2.04 acres
- 6 dock high doors with on ramp
- ▶ 100% HVAC
- W. Commercial Blvd 44,500 cars/day
- SR 7 48,500 cars/day
- Asking \$12,500,000