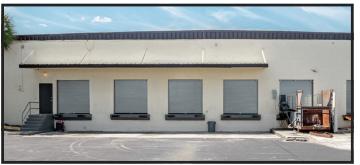

### Highlights

- ▶ Size: 30,656 SF
- New to Market
- ► Zoning: MU C
- ▶ Land Size: 2.04 acres
- 6 dock high doors with on ramp
- ▶ 100% HVAC
- W. Commercial Blvd 44,500 cars/day
- SR 7 48,500 cars/day
- Asking \$12,500,000