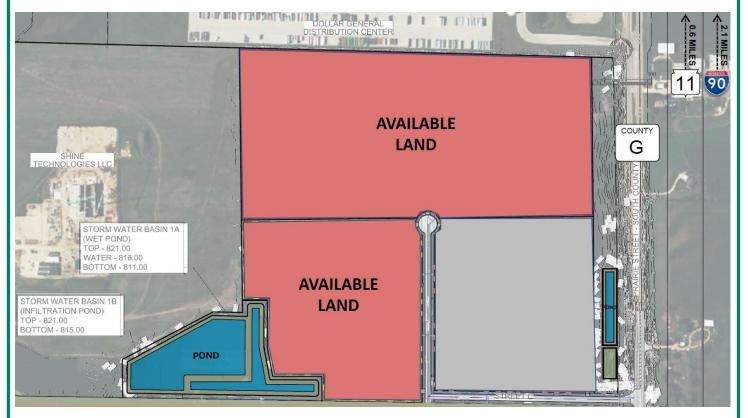

# SITE DETAILS

# **IMPROVEMENTS & DEVELOPMENT TIMELINE**

- City installation of Water, Sewer, Regional Stormwater Detention, and construction of roadway access
- 2025 Summer: **Shovel-ready** for development