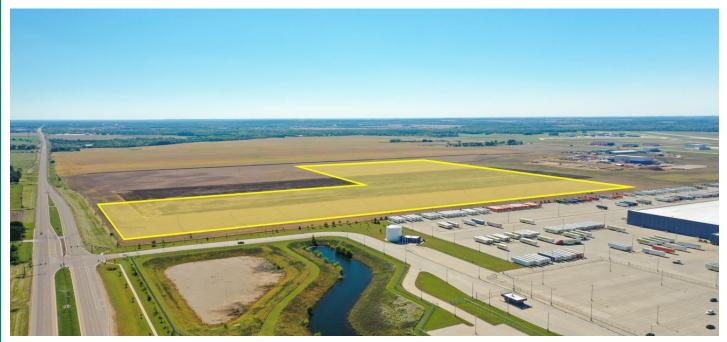

# 79-Acre Development Site Available

Innovation Park, Janesville WI 53546

# PROPERTY SUMMARY

City-owned vacant parcel can be subdivided for development. M1-Zoned parcel conveniently located within Janesville's Innovation Park and 1.5 miles to Interstate I-39/90.